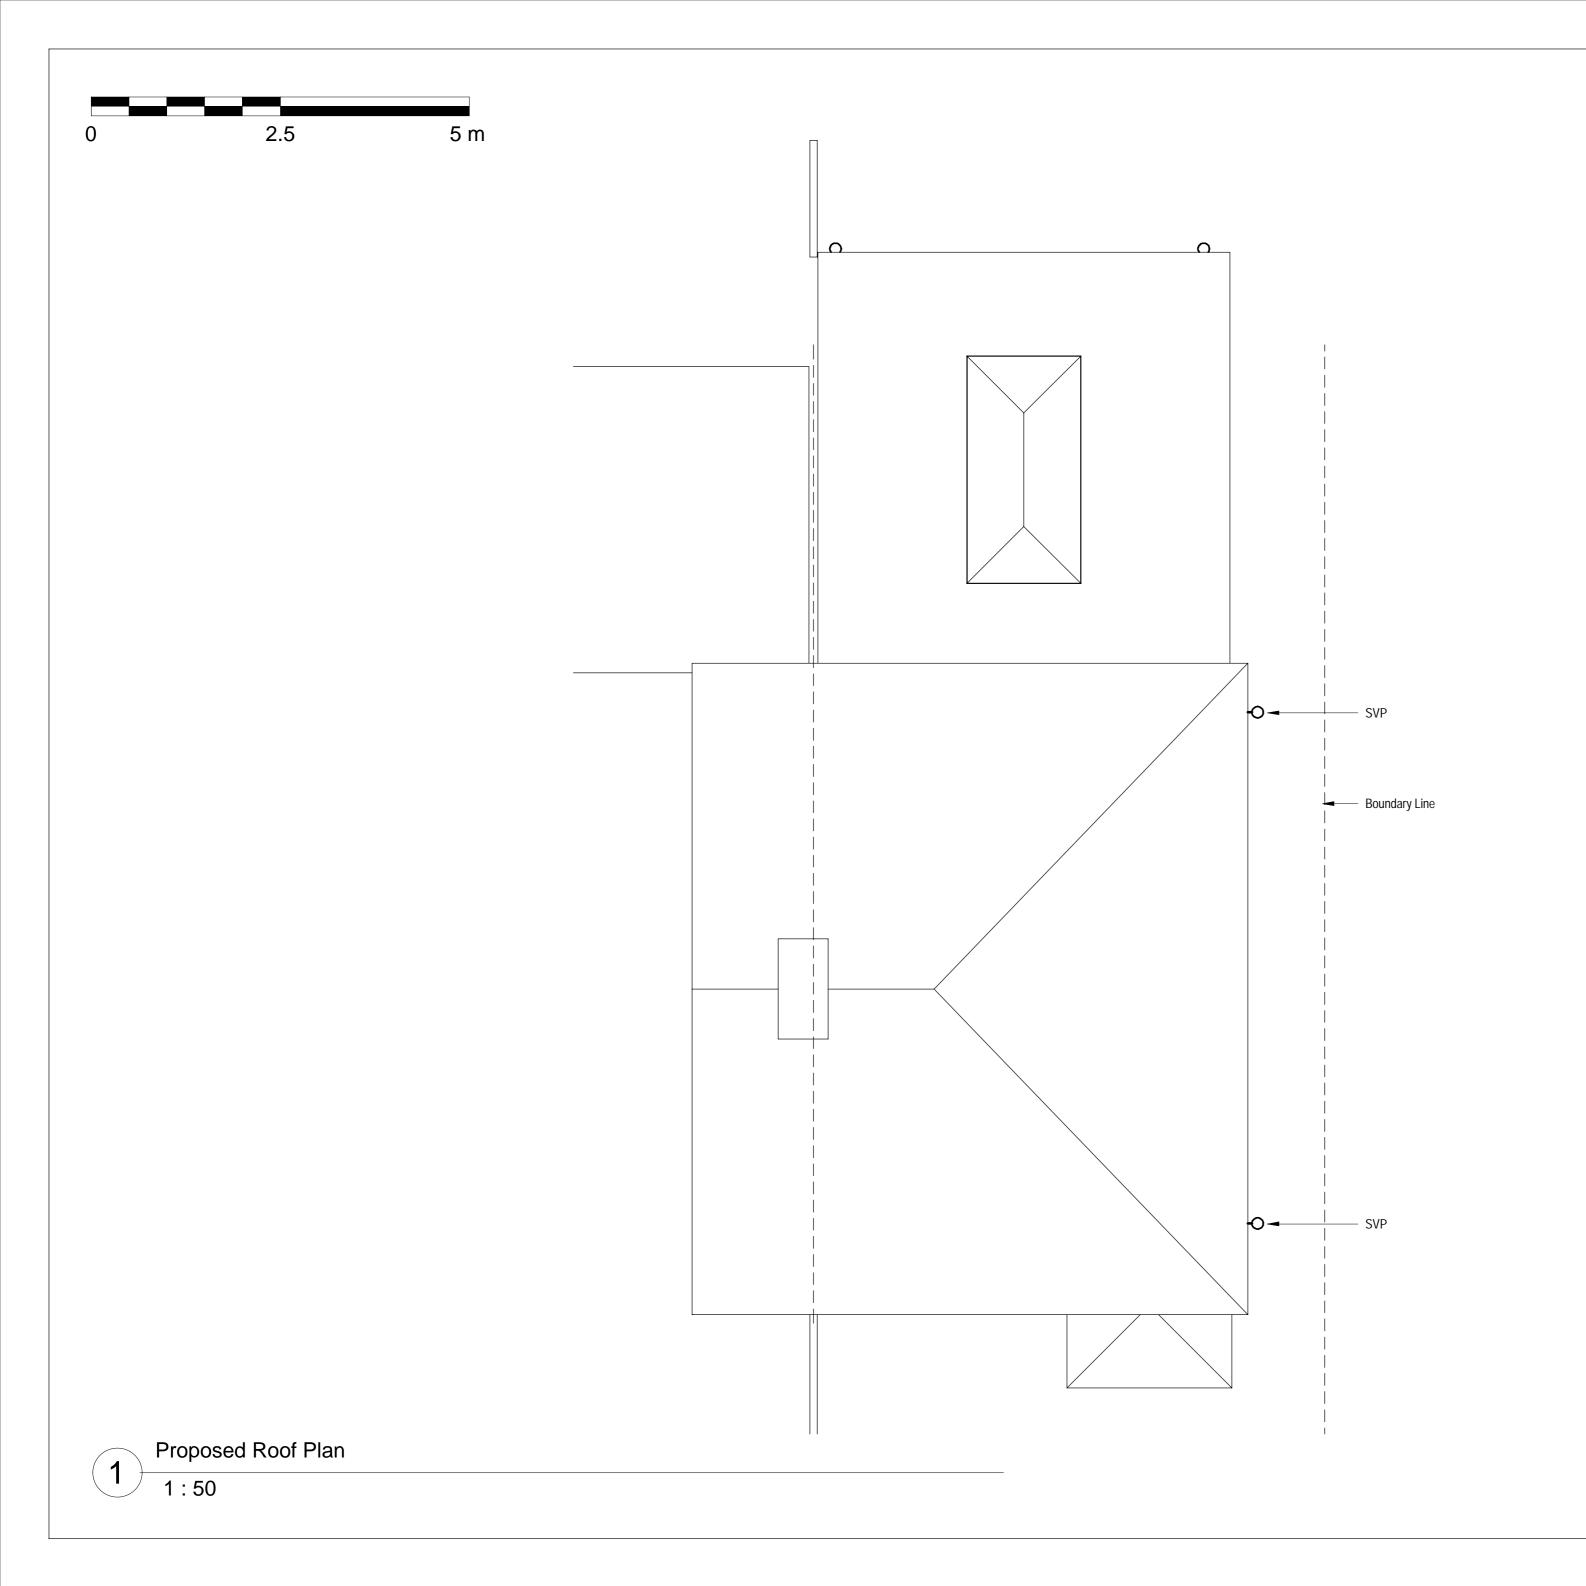

Proposed Materials
Boundary fence = to match existing
External wall = to match existing

Roof Lantern = Aluminium
External windows = white uPVC
External Door = white uPVC
Roof = Flat roof Bituminous

| No.  | Description             | Date |
|------|-------------------------|------|
|      |                         |      |
|      |                         |      |
|      |                         |      |
|      |                         |      |
|      |                         |      |
|      |                         |      |
|      |                         |      |
|      |                         |      |
|      |                         |      |
|      |                         |      |
|      |                         |      |
|      | T                       |      |
| CODE | SUITABILITY DESCRIPTION |      |