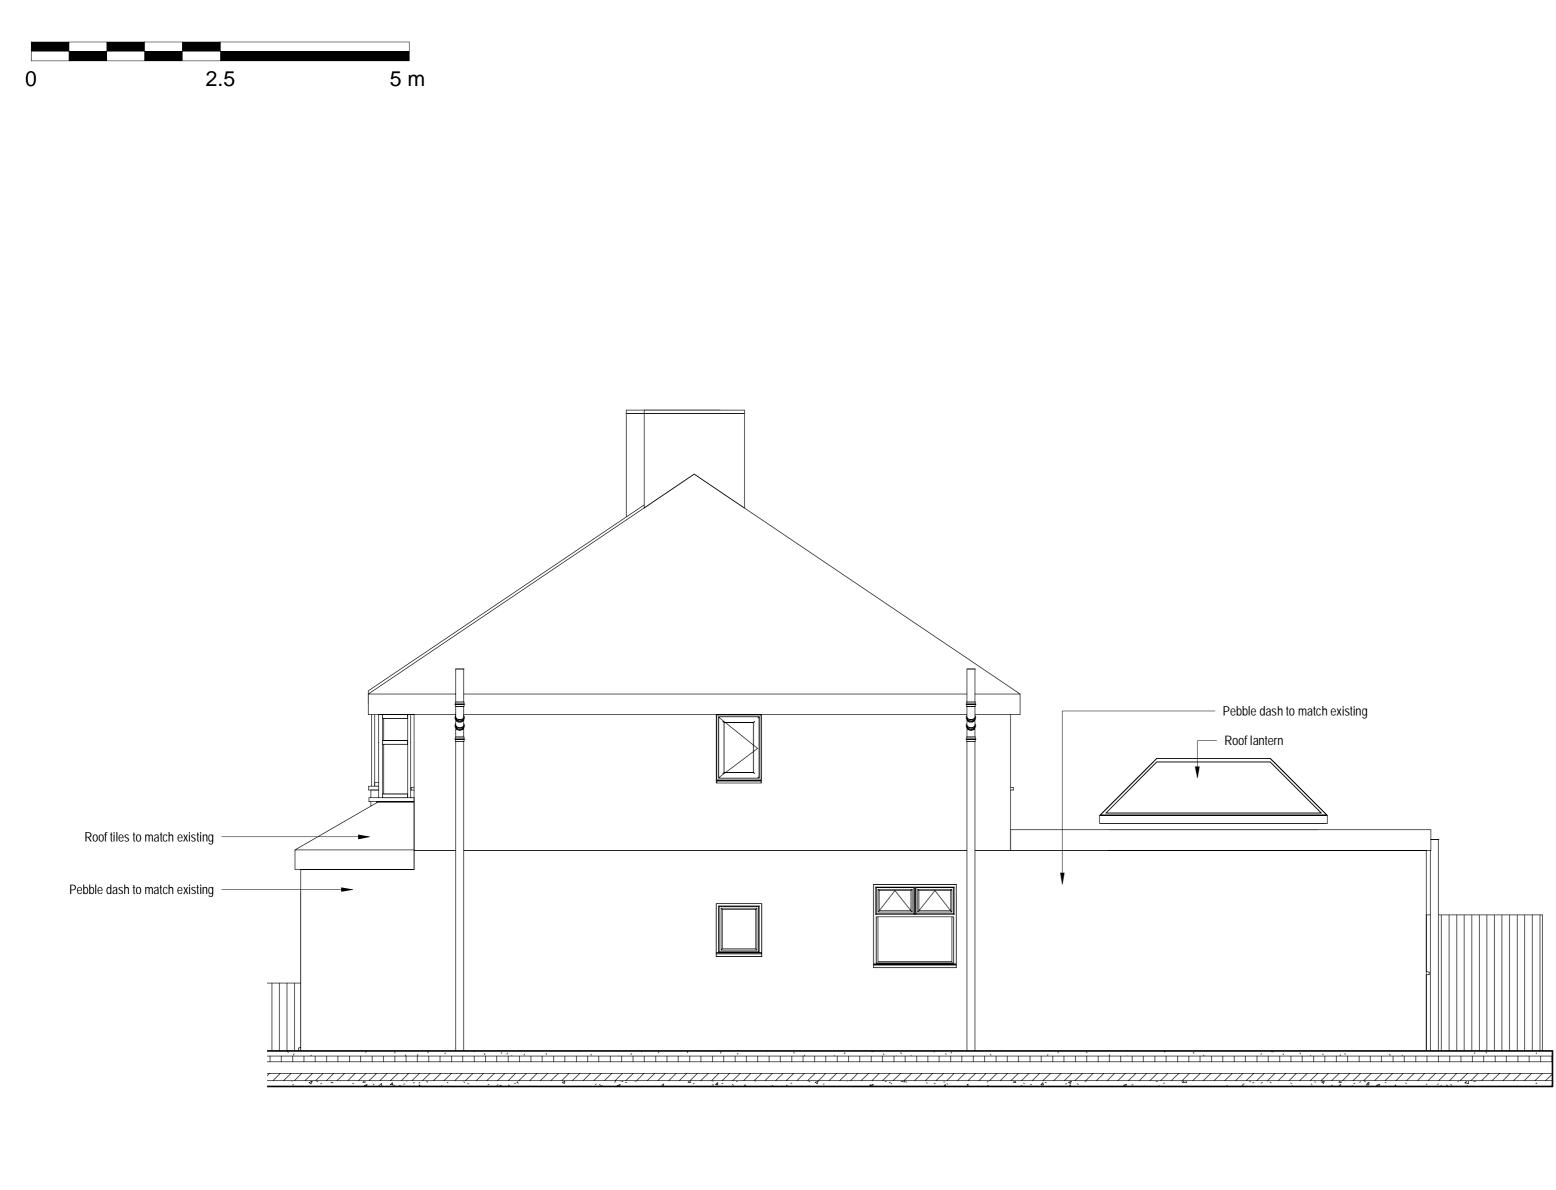

Proposed Materials Boundary fence = to match existing External wall = to match existing Roof Lantern = Aluminium External windows = white uPVC External Door = white uPVC Roof = Flat roof Bituminous

| No.                        |  | Description             | Date |  |
|----------------------------|--|-------------------------|------|--|
|                            |  |                         |      |  |
|                            |  |                         |      |  |
|                            |  |                         |      |  |
|                            |  |                         |      |  |
|                            |  |                         |      |  |
|                            |  |                         |      |  |
| CODE                       |  | SUITABILITY DESCRIPTION |      |  |
|                            |  |                         |      |  |
| STATUS                     |  | PURPOSE OF ISSUE        |      |  |
|                            |  |                         |      |  |
|                            |  |                         |      |  |
| 18 Weyland Rd, Headington, |  |                         |      |  |

## Proposed Side Elevation

Oxford, OX3 8PD