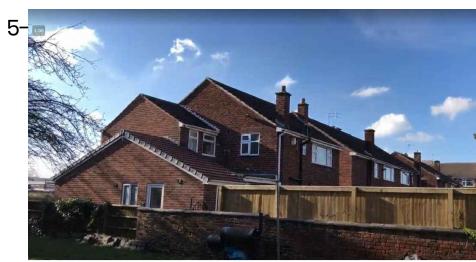

## **Site Photos**

- 1-Photo of the rear facade
- 2-Photo of the existing rear extension
- 3-Photo of the neighbour to the west
- 4-Photo of the south -west neighbours- photo taken from the side of the existing rear extension
- 5-Photo of the neighbour to the South West
- 6-Photo of the neighbour to the East and existing vegetation
- 7-Photo of the existing vegetation
- 8-Photo of the rear garden- looking south