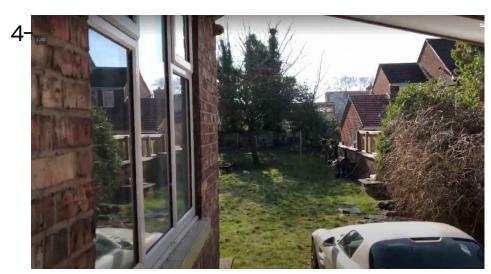

## **Site Photos**

- 1-Photo of the rear facade
- 2-Photo of the existing rear extension
- 3-Photo of the neighbour to the west
- 4-Photo of the south -west neighbours- photo taken from the side of the existing rear extension
- 5-Photo of the neighbour to the South West
- 6-Photo of the neighbour to the East and existing vegetation
- 7-Photo of the existing vegetation
- 8-Photo of the rear garden- looking south