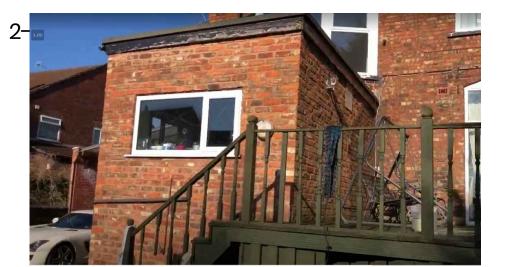

## **Site Photos**

- 1-Photo of the rear facade
- 2-Photo of the existing rear extension
- 3-Photo of the neighbour to the west
- 4-Photo of the south -west neighbours- photo taken from the side of the existing rear extension
- 5-Photo of the neighbour to the South West
- 6-Photo of the neighbour to the East and existing vegetation
- 7-Photo of the existing vegetation
- 8-Photo of the rear garden- looking south