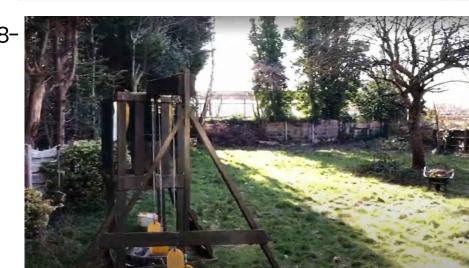

## **Site Photos**

- 1-Photo of the rear facade
- 2-Photo of the existing rear extension
- 3-Photo of the neighbour to the west
- 4-Photo of the south -west neighbours- photo taken from the side of the existing rear extension
- 5-Photo of the neighbour to the South West
- 6-Photo of the neighbour to the East and existing vegetation
- 7-Photo of the existing vegetation
- 8-Photo of the rear garden- looking south