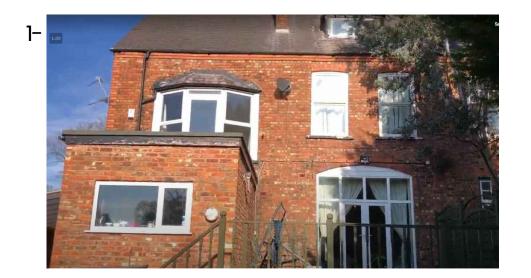

## **Site Photos**

- 1-Photo of the rear facade
- 2-Photo of the existing rear extension
- 3-Photo of the neighbour to the west
- 4-Photo of the south -west neighbours- photo taken from the side of the existing rear extension
- 5-Photo of the neighbour to the South West
- 6-Photo of the neighbour to the East and existing vegetation
- 7-Photo of the existing vegetation
- 8-Photo of the rear garden- looking south