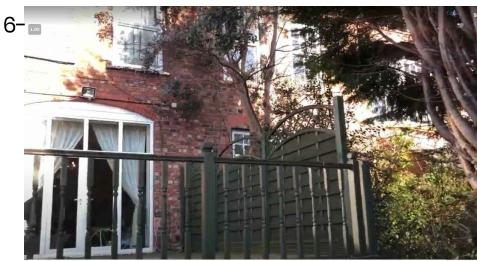

## **Site Photos**

- 1-Photo of the rear facade
- 2-Photo of the existing rear extension
- 3-Photo of the neighbour to the west
- 4-Photo of the south -west neighbours- photo taken from the side of the existing rear extension
- 5-Photo of the neighbour to the South West
- 6-Photo of the neighbour to the East and existing vegetation
- 7-Photo of the existing vegetation
- 8-Photo of the rear garden- looking south