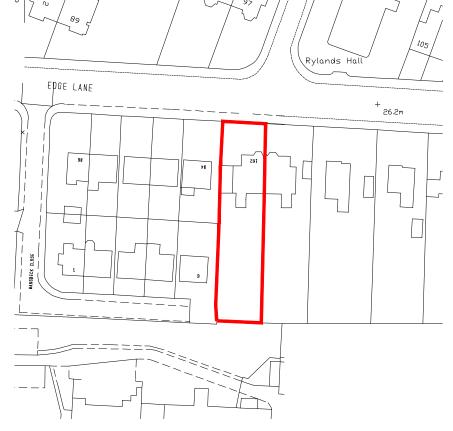

Location Plan Scale 1:1250 @ A3

Existing Site Plan Scale 1:500 @ A3 Proposed Site Plan Scale 1:500 @ A3

General Notes:

All site dimensions shall be verified by the Contractor on site prior to commencing any works.