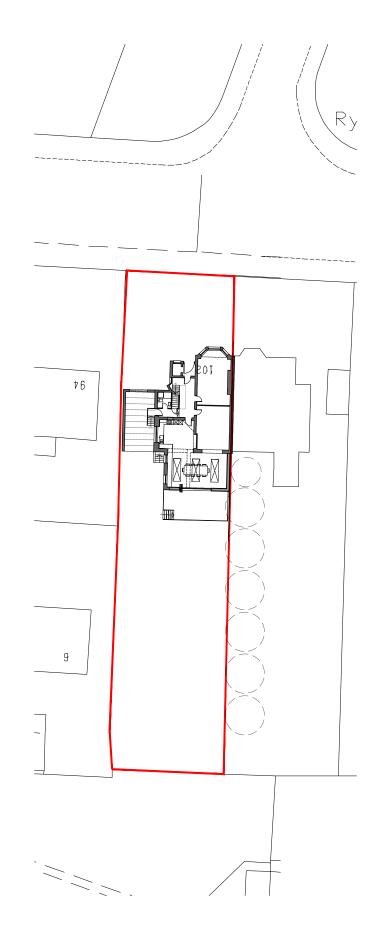

Location Plan Scale 1:1250 @ A3

Existing Site Plan Scale 1:500 @ A3 Proposed Site Plan Scale 1:500 @ A3

General Notes:

All site dimensions shall be verified by the Contractor on site prior to commencing any works.