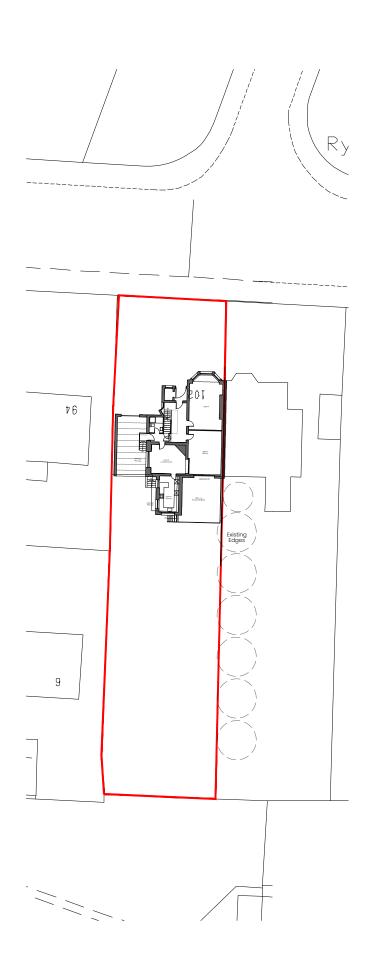

Location Plan Scale 1:1250 @ A3

Existing Site Plan Scale 1:500 @ A3 Proposed Site Plan Scale 1:500 @ A3

General Notes:

All site dimensions shall be verified by the Contractor on site prior to commencing any works.