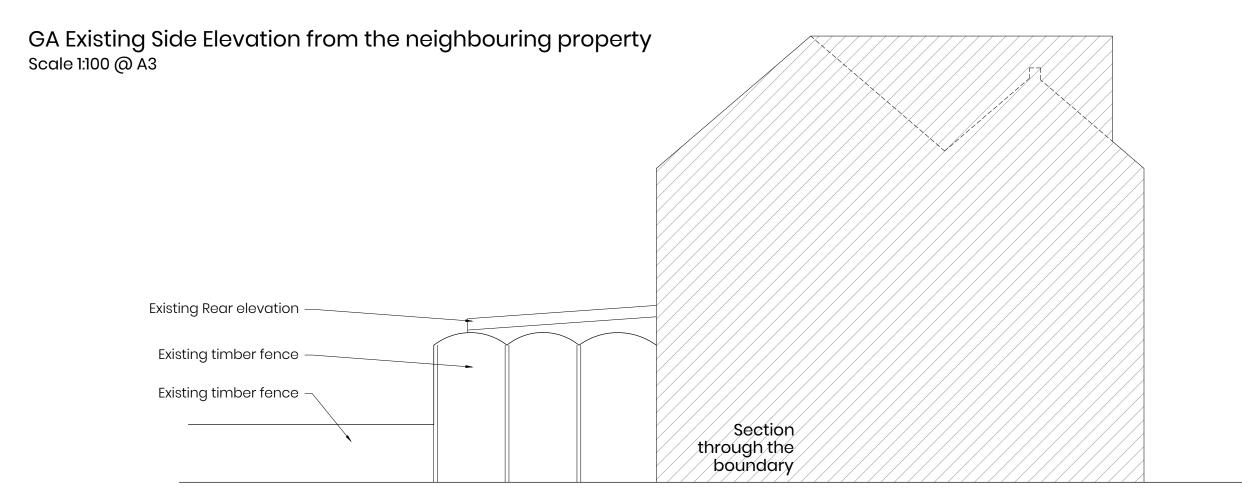

1:100 Scale bar @ A3

All site dimensions shall be verified by the Contractor on site prior to commencing any works.

Do not scale from this drawing.

Design intent drawing only. Construction to comply with latest building regulation requirements.