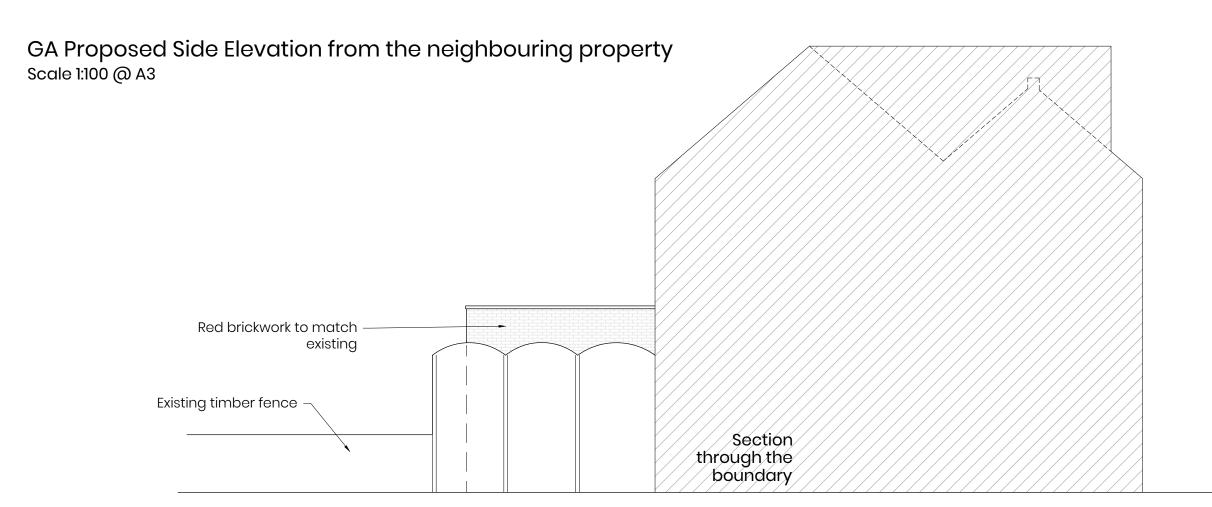

1:100 Scale bar @ A3

All site dimensions shall be verified by the Contractor on site prior to commencing any works.

Do not scale from this drawing.

Design intent drawing only. Construction to comply with latest building regulation requirements.