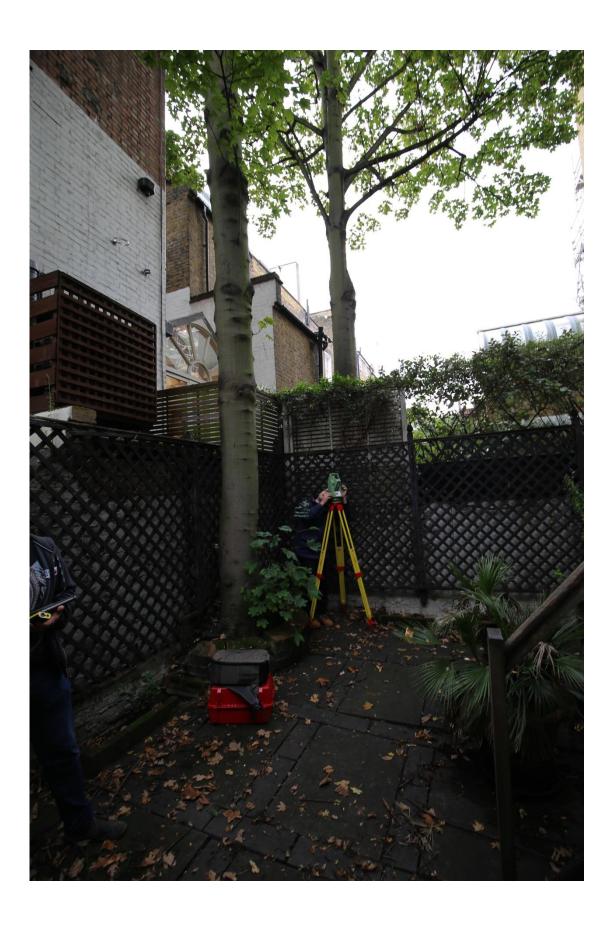

View of the rear gardens from the first floor level

Exiting tree to be removed

View of the side garden

View of the ground floor access to the garden

View of the ground floor living room

View of the ground floor staircase , entrance hall