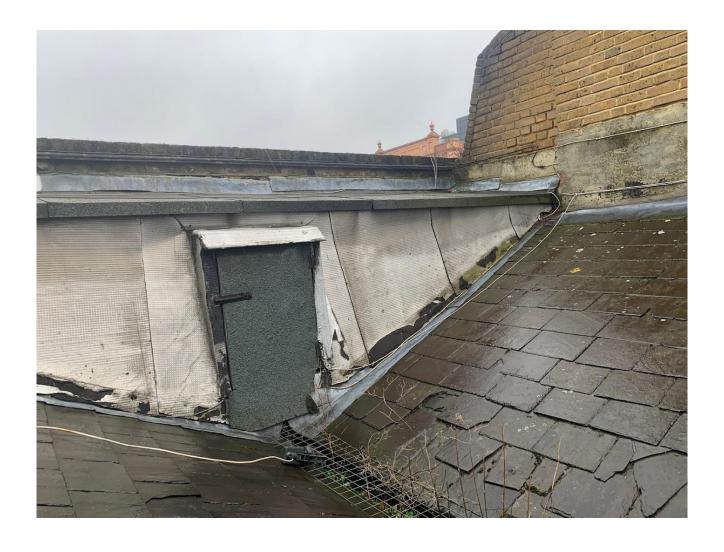

First Floor staircase

Second floor Master Bedroom

Master Bedroom Ensuite

Staircase to third floor

Photo of the roof

Photo of the roof