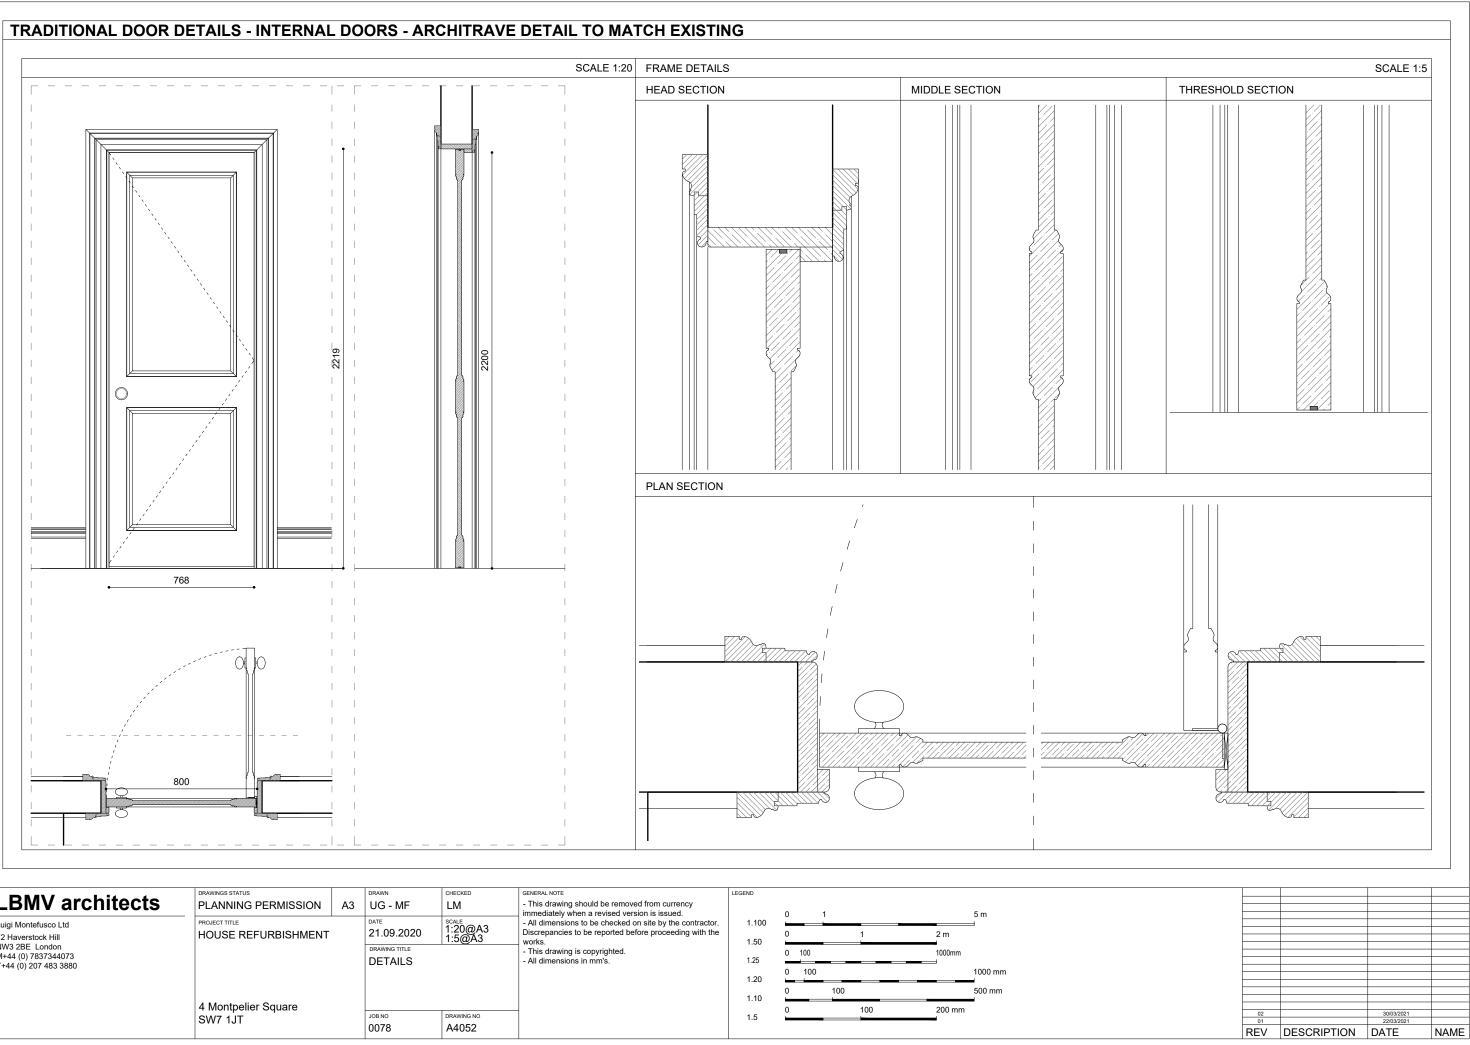

# 4000\_DETAILS

| LBMV architects<br>Luigi Montefusco Ltd<br>72 Haverstock Hill<br>NW3 2BE London<br>M+44 (0) 7837344073<br>T+44 (0) 207 483 3880 | PRAWINGS STATUS PLANNING PERMISSION A3 PROJECT TITLE HOUSE REFURBISHMENT | DRAWN<br>UG - MF<br>DATE<br>21.09.2020<br>DRAWING TITLE | CHECKED<br>LM<br>SCALE | GENERAL NOTE<br>- This drawing should be removed from currency<br>immediately when a revised version is issued.<br>- All dimensions to be checked on site by the contractor.<br>Discrepancies to be reported before proceeding with the<br>works.<br>- This drawing is copyrighted.<br>- All dimensions in mm's. | LEGEND |
|---------------------------------------------------------------------------------------------------------------------------------|--------------------------------------------------------------------------|---------------------------------------------------------|------------------------|------------------------------------------------------------------------------------------------------------------------------------------------------------------------------------------------------------------------------------------------------------------------------------------------------------------|--------|
|                                                                                                                                 | 4 Montpelier Square<br>SW7 1JT                                           | JOB NO<br>0078                                          | DRAWING NO             |                                                                                                                                                                                                                                                                                                                  |        |