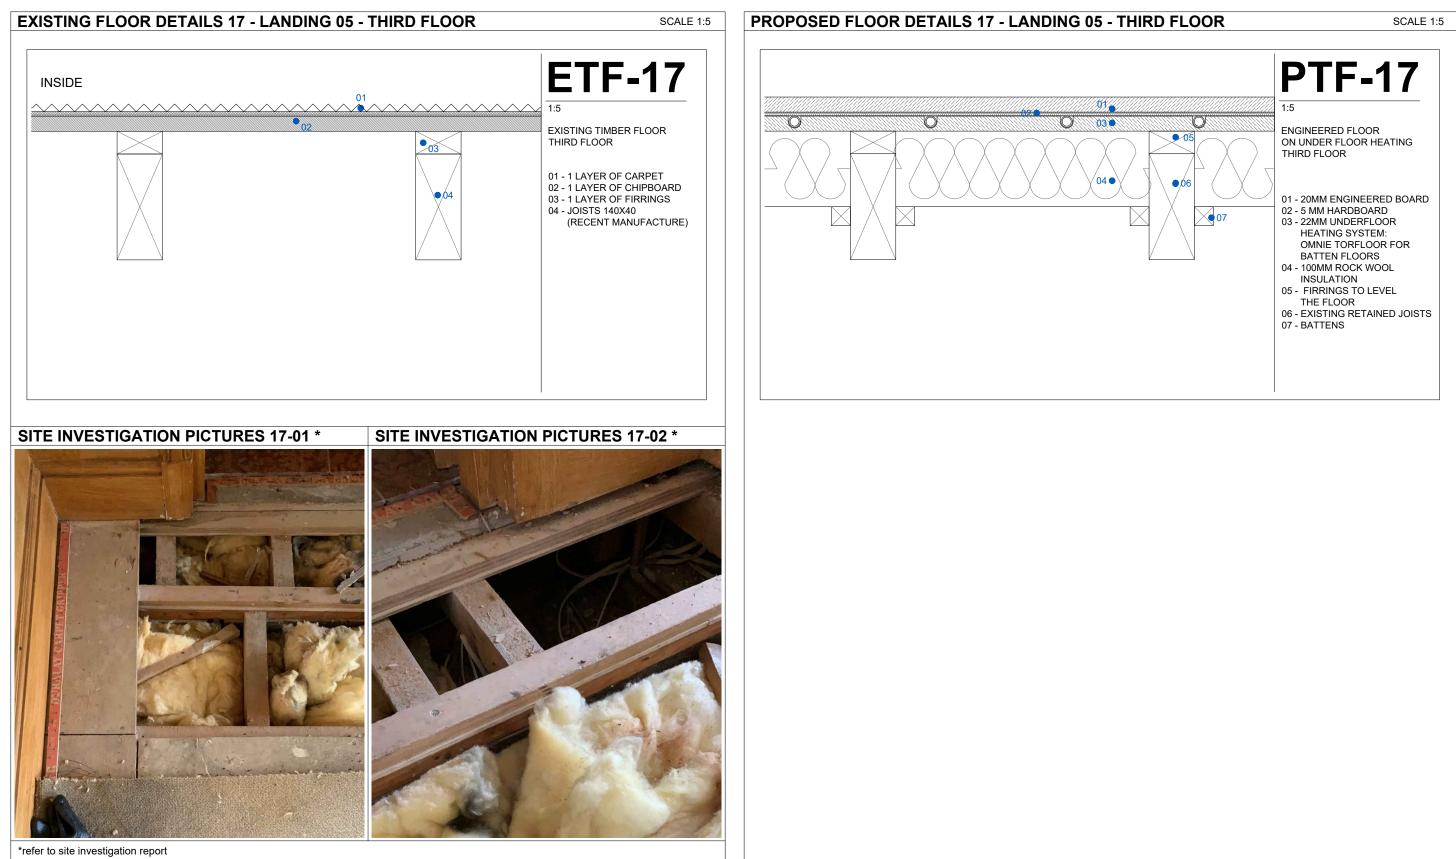

| 1.20<br>1.10          | 0 100 |               | 1000 mm<br>500 mm |
|                                                                                     | SW7 1JT                                |    | јов NO<br>0078                                 | DRAWING NO      |                                                                                                                                                                                                                           | 1.5                   | 0 100 | 200 mm        |                   |

SCALE 1:5



| 02  |             | 30/03/2021 |      |
|-----|-------------|------------|------|
| 01  |             | 22/03/2021 |      |
| REV | DESCRIPTION | DATE       | NAME |



| LBMV architects                                                                     | DRAWINGS STATUS<br>PLANNING PERMISSION | A3 | <sup>drawn</sup><br>UG - MF                    | CHECKED<br>LM   | GENERAL NOTE<br>- This drawing should be removed from currency<br>immediately when a revised version is issued.                                                                           | LEGEND                | 0 1                     |               | 5 m               |
|-------------------------------------------------------------------------------------|----------------------------------------|----|------------------------------------------------|-----------------|---------------------------------------------------------------------------------------------------------------------------