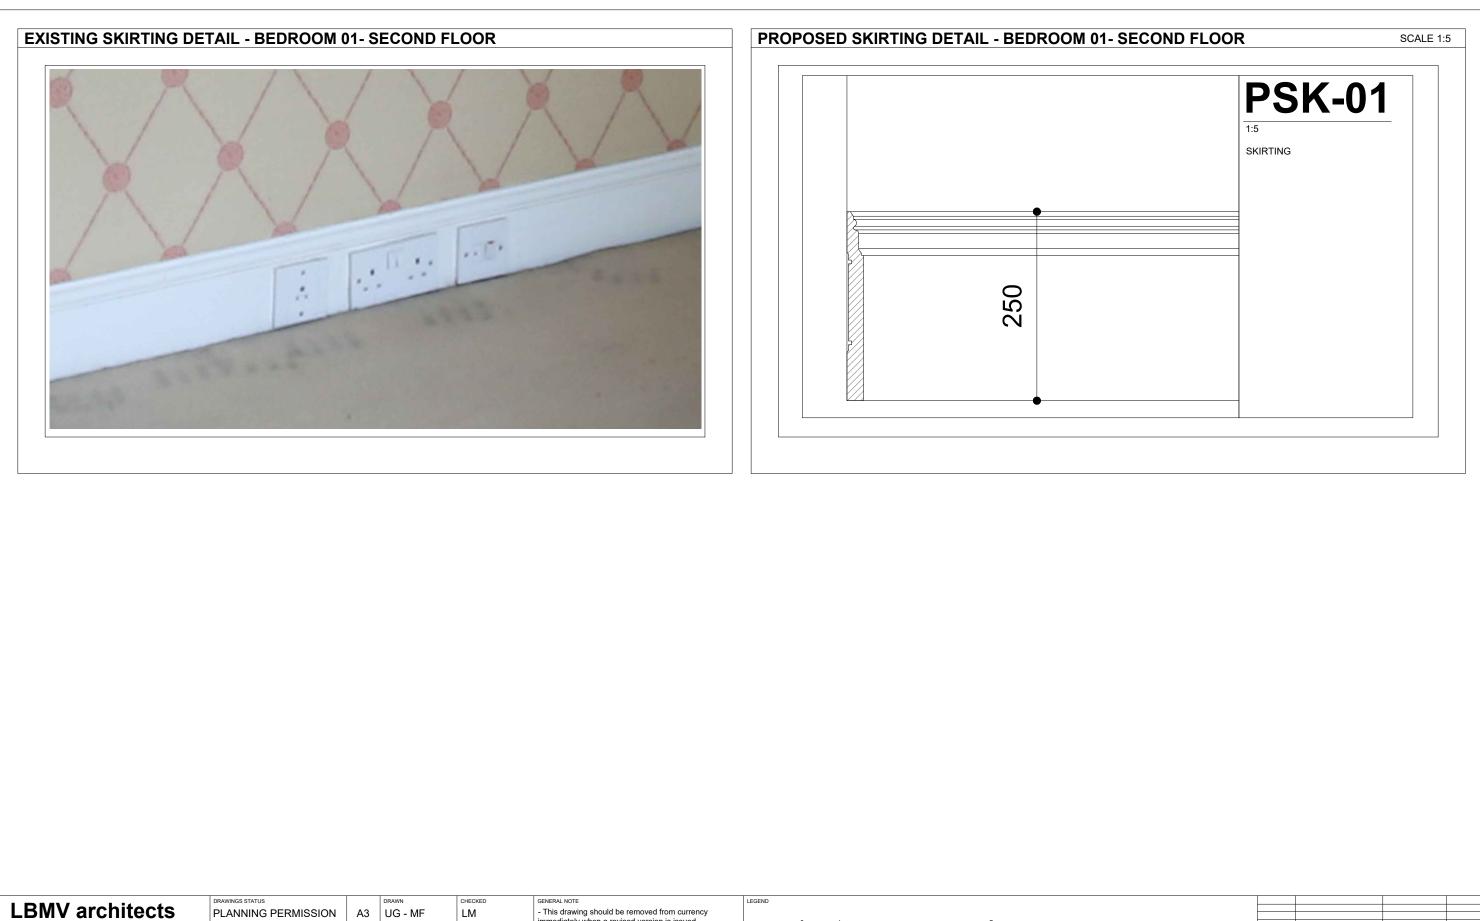

| 1.25         | 0 100 | )   |    | 1000mm | 1000 mm  |
|                                                                | 4 Montpelier Square                    |    |                          |                     |                                                                                                                                | 1.20<br>1.10 | 0     | 100 |    |        | 500 mm   |
|                                                                | SW7 1JT                                |    | јов NO<br>0078           | DRAWING NO<br>A4024 |                                                                                                                                | 1.5          | 0     |     | 00 | 200 mm |          |



|                                                                   | DRAWINGS STATUS                      |    | DRAWN                               | CHECKED         | GENERAL NOTE                                                                                                                                        | LEGEND        |       |             |         |
|-------------------------------------------------------------------|--------------------------------------|----|-------------------------------------|-----------------|-----------------------------------------------------------------------------------------------------------------------------------------------------|---------------|-------|-------------|---------|
| LBMV architects