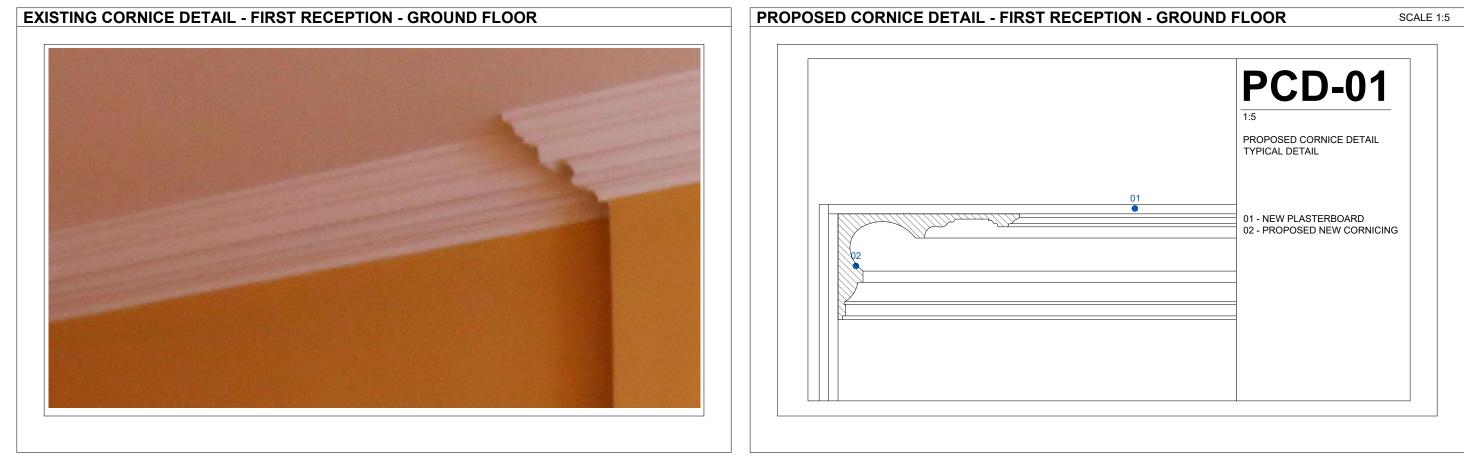

| 1.20                  | 0 100<br>0 100<br>0 100 200 r |               | 1000 mm<br>500 mm |
|                                                                                     | SW7 1JT                                | JOB NO<br>0078                                 | A4026           |                                                                                                                                                                                                                            | 1.5                   |                               | -             |                   |



|                                                                                                              | PLANNING PERMISSION A3               | UG - MF                                        | CHECKED<br>LM       | GENERAL NOTE<br>- This drawing should be removed from currency<br>immediately when a revised version is issued.                                                                     | LEGEND                | 0 1                           |               | 5 m               |
|--------------------------------------------------------------------------------------------------------------|--------------------------------------|------------------------------------------------|---------------------|-------------------------------------------------------------------------------