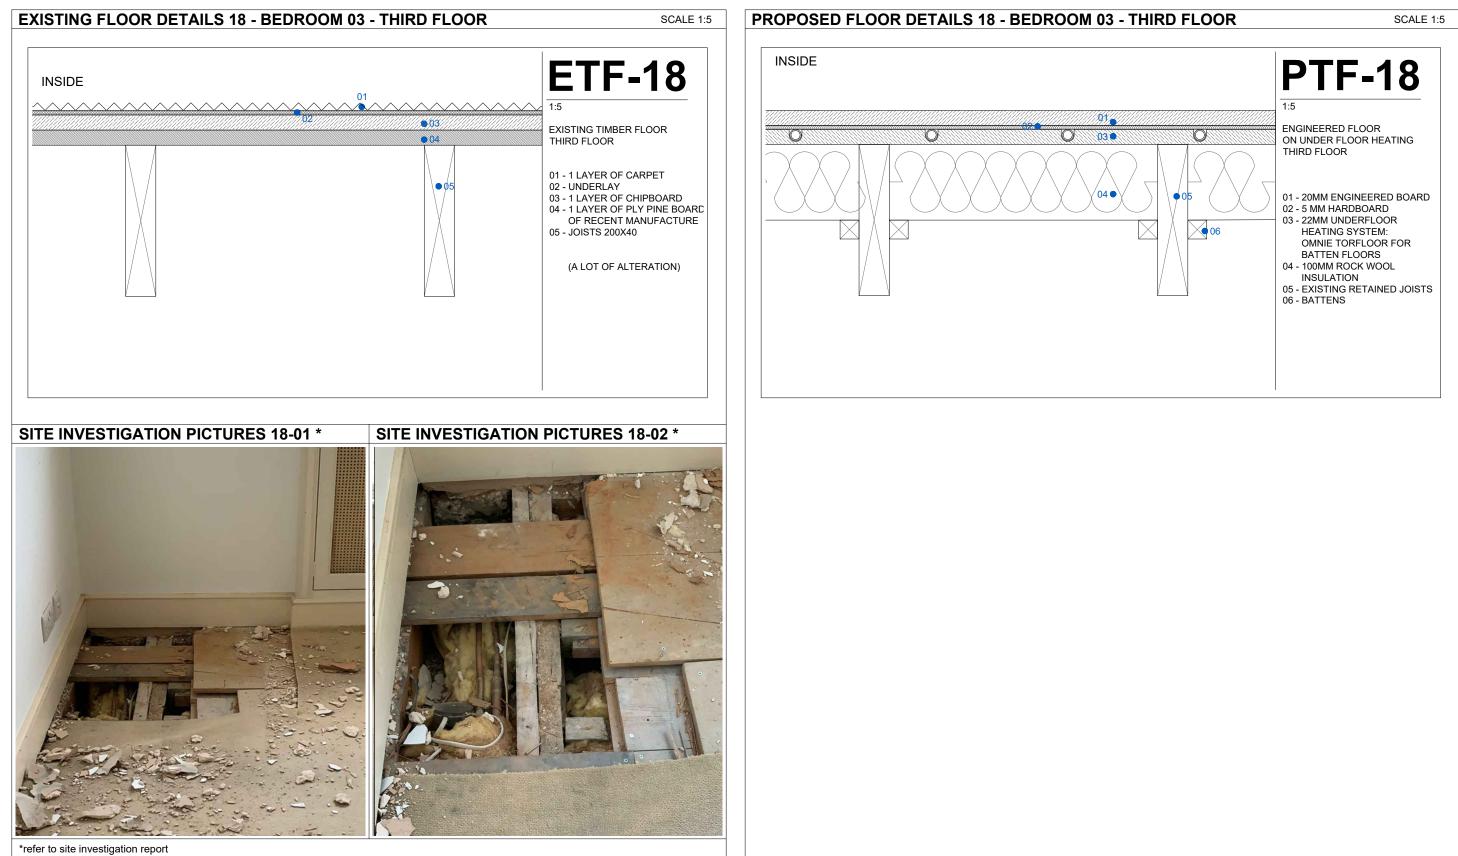

orks.     This drawing is copyrighted.     All dimensions in mm's. | 1.100<br>1.50<br>1.25 |                         | 2 m<br>1000mm | J                 |
| T+44 (0) 207 483 3880                                                               | 4 Montpelier Square<br>SW7 1JT         |    | JOB NO<br>0078                                 | DRAWING NO      |                                                                                                                                                                                           | 1.20<br>1.10<br>1.5   | 0 100<br>0 100<br>0 100 | 200 mm        | 1000 mm<br>500 mm |

| 02  |             | 30/03/2021 |      |
|-----|-------------|------------|------|
| 01  |             | 22/03/2021 |      |
| REV | DESCRIPTION | DATE       | NAME |



| LBMV architects                                                                     | DRAWINGS STATUS PLANNING PERMISSION A3 | UG - MF                                        | CHECKED<br>LM   | GENERAL NOTE<br>- This drawing should be removed from currency<br>immediately when a revised version is issued.                                                                         | LEGEND                | 0 1   | 5 m               |
|-------------------------------------------------------------------------------------|----------------------------------------|------------------------------------------------|-----------------|-------------------------------------------------------------------------------------------------------------------------------------------------------------------------