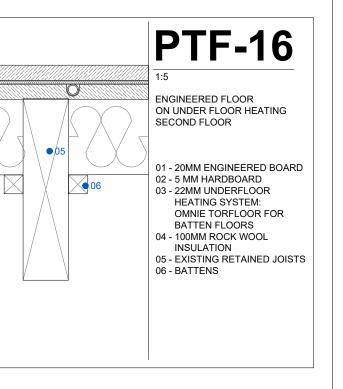

|                                                                                                                                                                                                                           | 1.20<br>1.10          | 0 100 |               | 1000 mm<br>500 mm |
|                                                                                     | SW7 1JT                                |    | јов NO<br>0078                                 | DRAWING NO      |                                                                                                                                                                                                                           | 1.5                   | 0 100 | 200 mm        |                   |

SCALE 1:5



| 02  |             | 30/03/2021 |      |
|-----|-------------|------------|------|
| 01  |             | 22/03/2021 |      |
| REV | DESCRIPTION | DATE       | NAME |



| LBMV architects                                                                     | DRAWINGS STATUS<br>PLANNING PERMISSION | A3 | <sup>drawn</sup><br>UG - MF                    | CHECKED<br>LM   | GENERAL NOTE<br>- This drawing should be removed from currency<br>immediately when a revised version is issued.                                                                           | LEGEND                | 0 1                     |               | 5 m               |
|-------------------------------------------------------------------------------------|----------------------------------------|----|-------------------