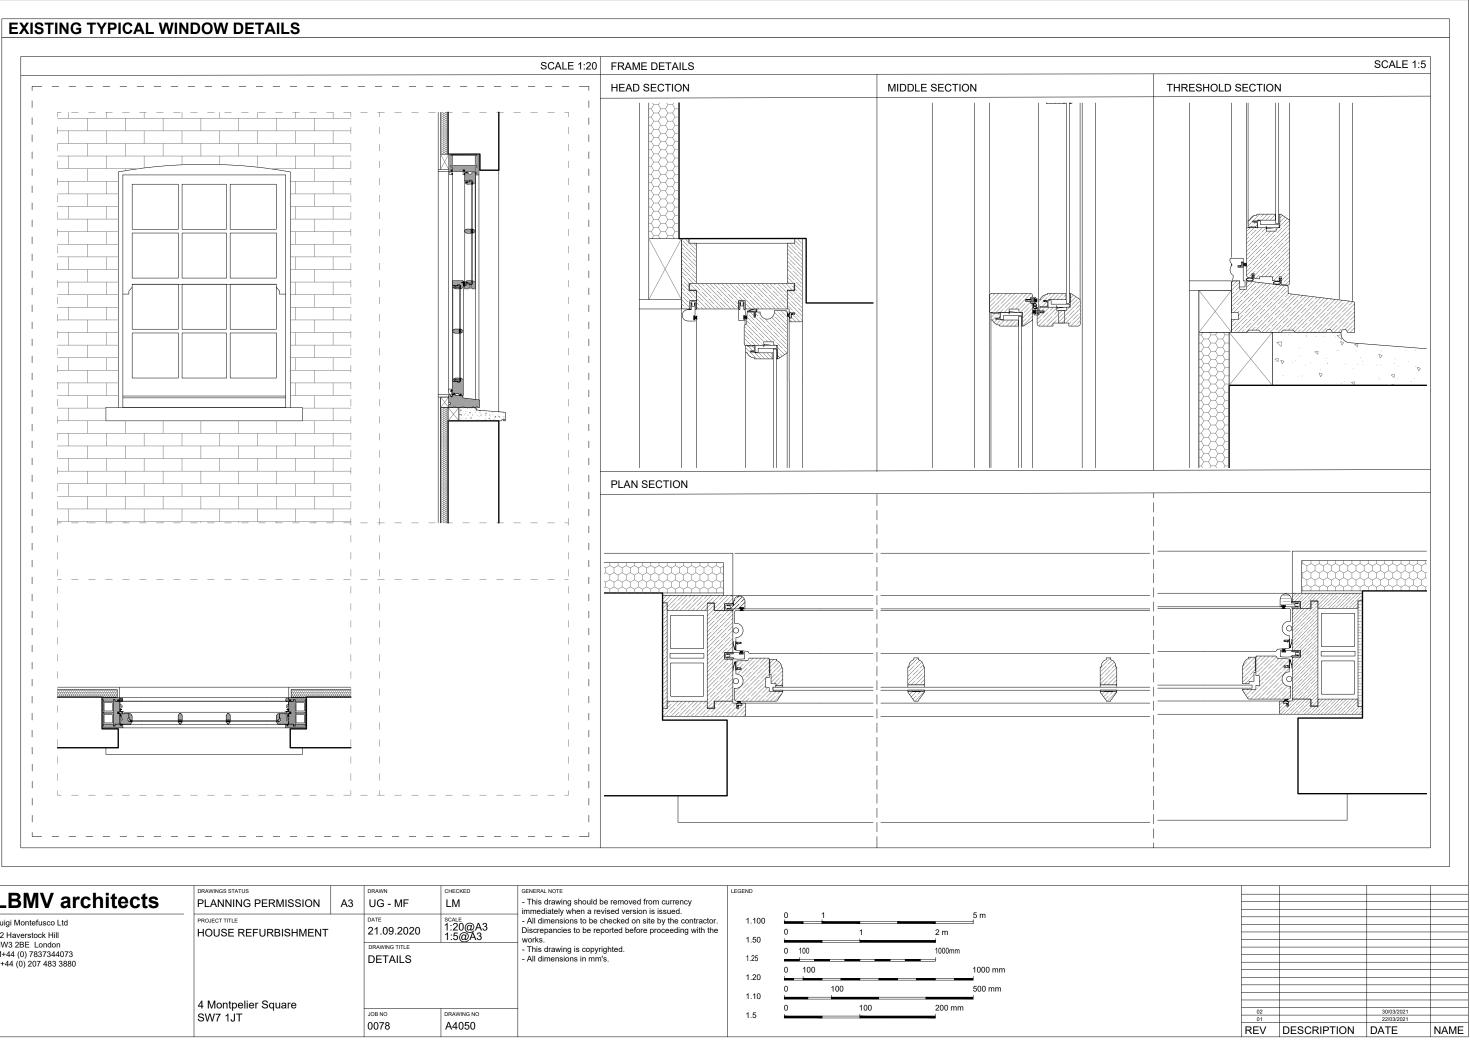

# 4000\_DETAILS

| LBMV architects<br>Luigi Montefusco Ltd<br>72 Haverstock Hill<br>NW3 2BE London<br>M+44 (0) 7837344073<br>T+44 (0) 207 483 3880 | PRAWINGS STATUS PLANNING PERMISSION A3 PROJECT TITLE HOUSE REFURBISHMENT | DRAWN<br>UG - MF<br>DATE<br>21.09.2020<br>DRAWING TITLE | CHECKED<br>LM<br>SCALE | GENERAL NOTE<br>- This drawing should be removed from currency<br>immediately when a revised version is issued.<br>- All dimensions to be checked on site by the contractor.<br>Discrepancies to be reported before proceeding with the<br>works.<br>- This drawing is copyrighted.<br>- All dimensions in mm's. | LEGEND |
|---------------------------------------------------------------------------------------------------------------------------------|--------------------------------------------------------------------------|---------------------------------------------------------|------------------------|------------------------------------------------------------------------------------------------------------------------------------------------------------------------------------------------------------------------------------------------------------------------------------------------------------------|--------|
|                                                                                                                                 | 4 Montpelier Square<br>SW7 1JT                                           | JOB NO<br>0078                                          | DRAWING NO             |                                                                                                                                                                                                                                                                                                                  |        |