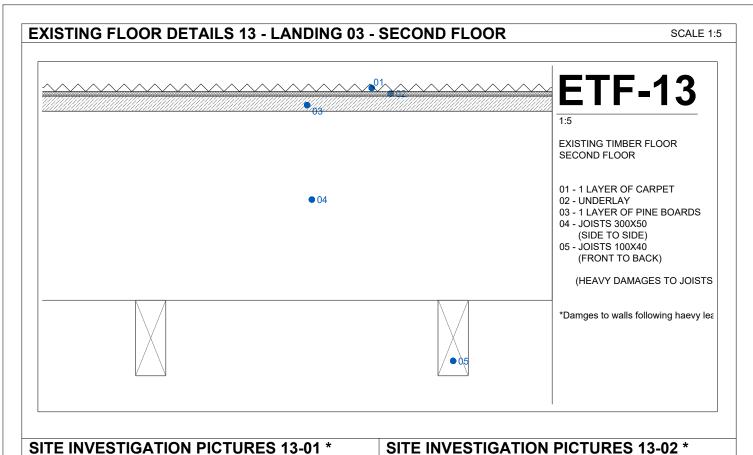

SITE INVESTIGATION PICTURES 13-01 \*

\*refer to site investigation report

|                                       | DRAWINGS STATUS       | DRAWN          | CHECKED    | GENERAL NOTE                                                                                                       | LEGEND       |       |         |
|---------------------------------------|-----------------------|----------------|------------|--------------------------------------------------------------------------------------------------------------------|--------------|-------|---------|
| BMV architects                        | PLANNING PERMISSION A | 3 UG - MF      | LM         | <ul> <li>This drawing should be removed from currency<br/>immediately when a revised version is issued.</li> </ul> |              | 0 1   | 5 m     |
| gi Montefusco Ltd                     | PROJECT TITLE         | DATE           | SCALE      | - All dimensions to be checked on site by the contractor.                                                          | 1.100        |       |         |
| Haverstock Hill                       | HOUSE REFURBISHMENT   | 21.09.2020     | 1:5@A3     | Discrepancies to be reported before proceeding with the                                                            | 1.50         | 0 1   | 2 m     |
| NW3 2BE London<br>M+44 (0) 7837344073 |                       |                |            | <ul> <li>works.</li> <li>This drawing is copyrighted.</li> <li>All dimensions in mm's.</li> </ul>                  | 1.50<br>1.25 | 0 100 | 1000mm  |
| +44 (0) 207 483 3880                  |                       |                |            |                                                                                                                    | 1.20         | 0 100 | 1000 mm |
|                                       |                       |                |            |                                                                                                                    | 1.10         | 0 100 | 500 mm  |
|                                       | 4 Montpelier Square   |                |            |                                                                                                                    |              | 0 100 | 200 mm  |
|                                       | SW7 1JT               | JOB NO<br>0078 | DRAWING NO |                                                                                                                    | 1.5          |       |         |

SCALE 1:5

| - |     |             |            |      |
|---|-----|-------------|------------|------|
|   |     |             |            |      |
|   |     |             |            |      |
|   |     |             |            |      |
|   |     |             |            |      |
|   |     |             |            |      |
|   |     |             |            |      |
|   |     |             |            |      |
|   |     |             |            |      |
|   |     |             |            |      |
|   |     |             |            |      |
|   |     |             |            |      |
|   |     |             |            |      |
|   |     |             |            |      |
|   |     |             |            |      |
|   |     |             |            |      |
|   |     |             |            |      |
|   | 02  |             | 30/03/2021 |      |
|   | 02  |             | 22/03/2021 |      |
|   |     |             |            |      |
|   | REV | DESCRIPTION | DATE       | NAME |