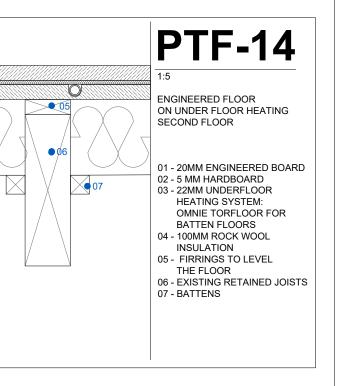

# 4000\_DETAILS

| LBMV architects<br>Luigi Montefusco Ltd<br>72 Haverstock Hill<br>NW3 2BE London<br>M+44 (0) 7837344073<br>T+44 (0) 207 483 3880 | PRAWINGS STATUS PLANNING PERMISSION A3 PROJECT TITLE HOUSE REFURBISHMENT | DRAWN<br>UG - MF<br>DATE<br>21.09.2020<br>DRAWING TITLE | CHECKED<br>LM<br>SCALE | GENERAL NOTE<br>- This drawing should be removed from currency<br>immediately when a revised version is issued.<br>- All dimensions to be checked on site by the contractor.<br>Discrepancies to be reported before proceeding with the<br>works.<br>- This drawing is copyrighted.<br>- All dimensions in mm's. | LEGEND |
|---------------------------------------------------------------------------------------------------------------------------------|--------------------------------------------------------------------------|---------------------------------------------------------|------------------------|------------------------------------------------------------------------------------------------------------------------------------------------------------------------------------------------------------------------------------------------------------------------------------------------------------------|--------|
|                                                                                                                                 | 4 Montpelier Square<br>SW7 1JT                                           | JOB NO<br>0078                                          | DRAWING NO             |                                                                                                                                                                                                                                                                                                                  |        |