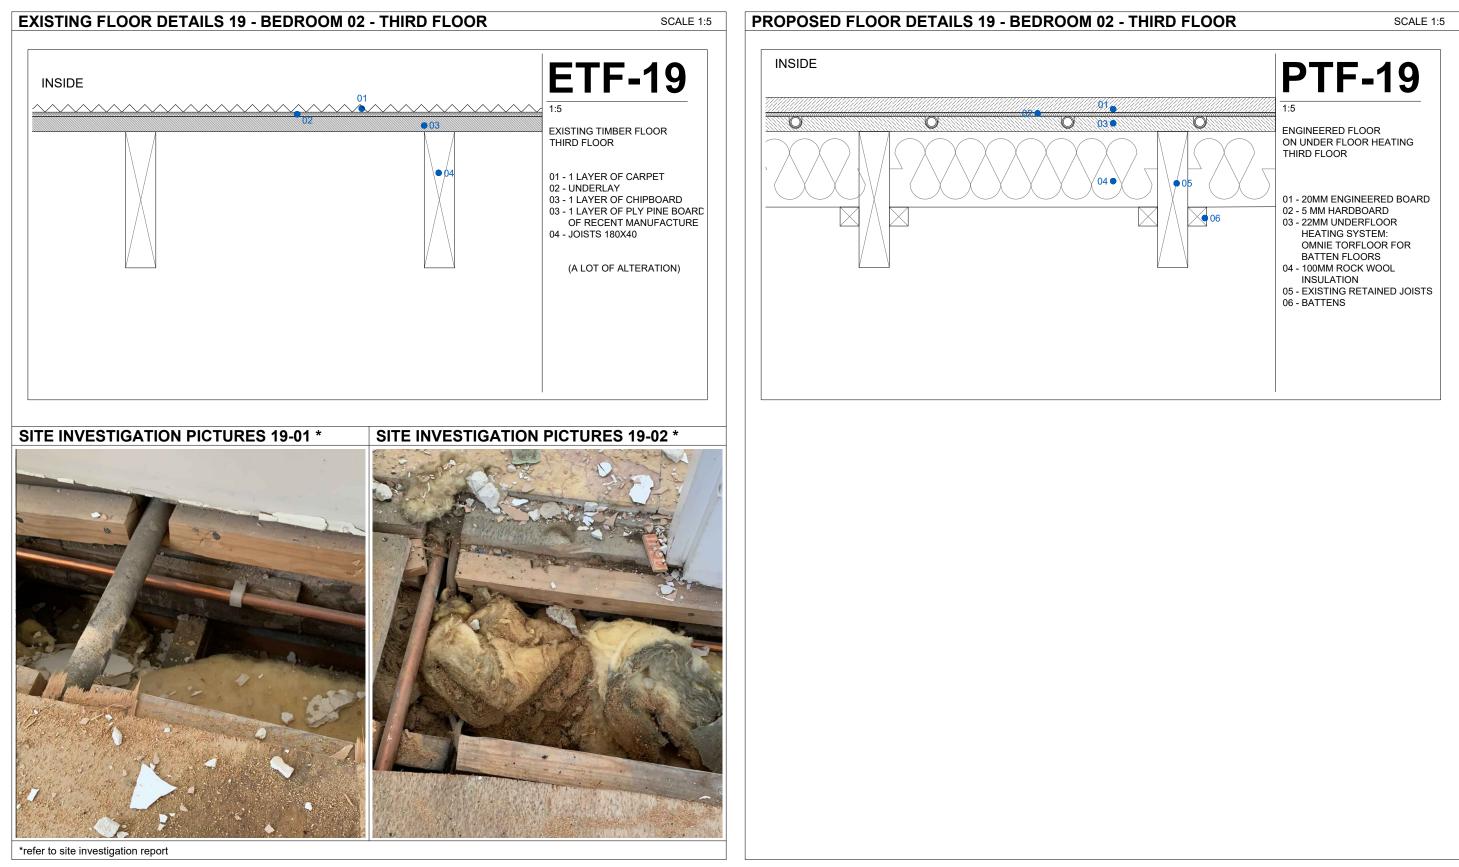

| 1.20<br>1.10          | 0 100 | 1000 mm<br>500 mm |
|                                                                                     | SW7 1JT                                | јов NO<br>0078                                 | DRAWING NO      |                                                                                                                                                                                         | 1.5                   | 0 100 | 200 mm            |

| 02  |             | 30/03/2021 |      |
|-----|-------------|------------|------|
| 01  |             | 22/03/2021 |      |
| REV | DESCRIPTION | DATE       | NAME |



| LBMV architects                                                                     | DRAWINGS STATUS<br>PLANNING PERMISSION | A3 | DRAWN<br>UG - MF                               | CHECKED<br>LM       | - This drawing should be removed from currency<br>immediately when a revised version is issued.                                                                                                                            | LEGEND                | 0          | 1   |     |               | 5 m               |
|-------------------------------------------------------------------------------------|----------------------------------------|----|------------------------------------------------|---------------------|-----------------------------------------------------------------------------------