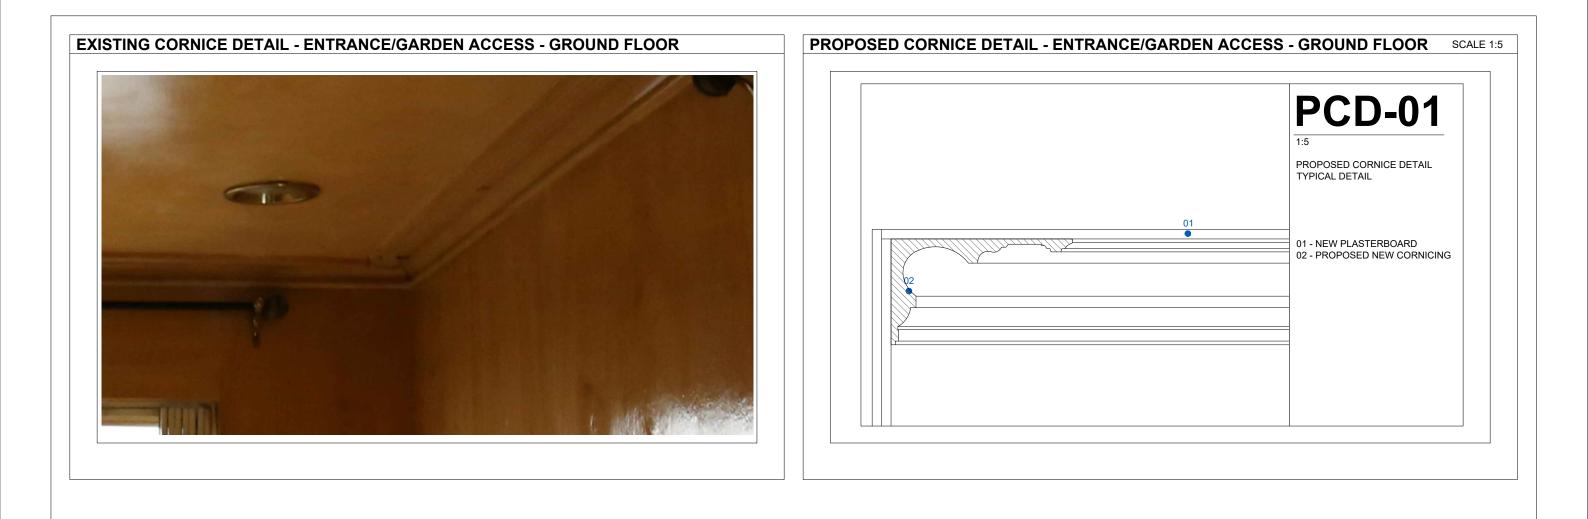

| 1.20<br>1.10          | 0 100<br>0 100<br>0 100 200 m |               | 1000 mm<br>500 mm |
|                                                                                                              | SW7 1JT                              | јов NO<br>0078                                 | DRAWING NO<br>A4027 |                                                                                                                                                                                     | 1.5                   |                               |               |                   |

| 02  |             | 30/03/2021 |      |
|-----|-------------|------------|------|
| 01  |             | 22/03/2021 |      |
| REV | DESCRIPTION | DATE       | NAME |



| DMV/ avalation of a                   | DRAWINGS STATUS     |    |               | CHECKED    | GENERAL NOTE                                                                                    | LEGEND |       |        |          |
|---------------------------------------|---------------------|----|---------------|------------|-------------------------------------------------------------------------------------------------|--------|-------|--------|----------|
| LBMV architects                       | PLANNING PERMISSION | A3 | UG - MF       | LM         | - This drawing should be removed from currency<br>immediately when a revised version is issued. |        | 0 1   |        | 5        |
| Luigi Montefusco Ltd                  | PROJECT TITLE       |    | DATE          | SCALE      | -