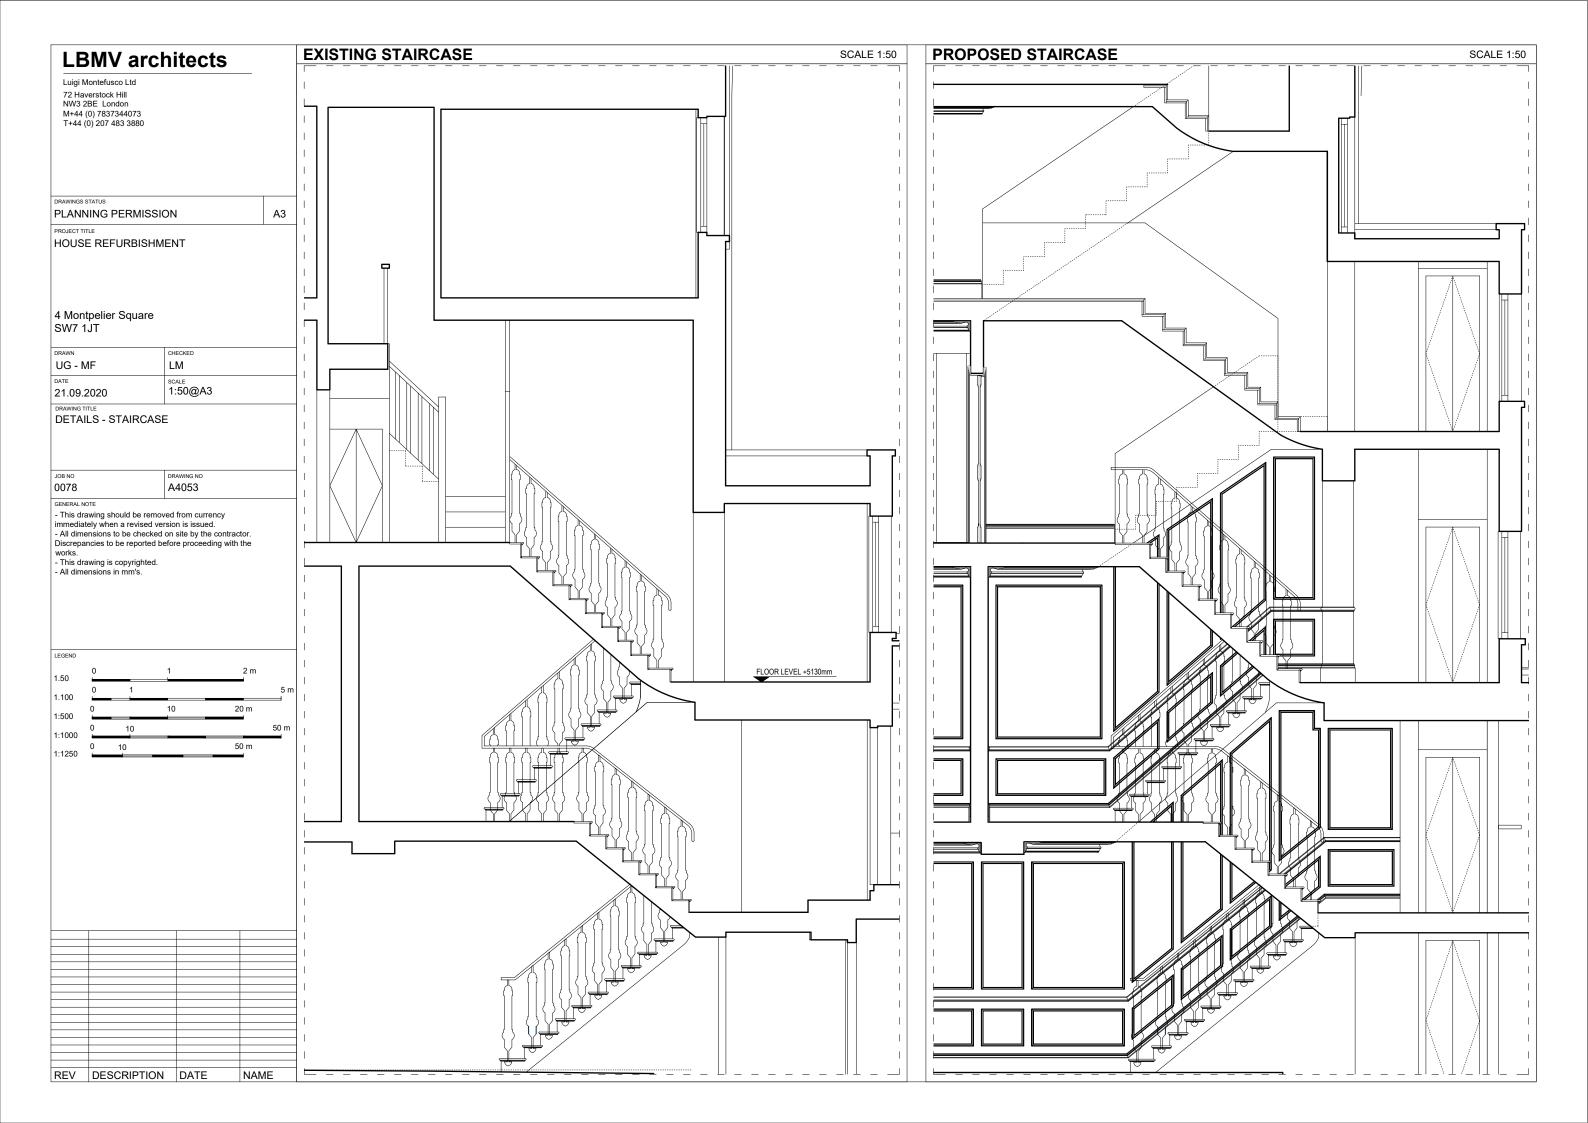

# 4000\_DETAILS

| LBMV architects<br>Luigi Montefusco Ltd<br>72 Haverstock Hill<br>NW3 2BE London<br>M+44 (0) 7837344073<br>T+44 (0) 207 483 3880 | PRAWINGS STATUS PLANNING PERMISSION A3 PROJECT TITLE HOUSE REFURBISHMENT | DRAWN<br>UG - MF<br>DATE<br>21.09.2020<br>DRAWING TITLE | CHECKED<br>LM<br>SCALE | GENERAL NOTE<br>- This drawing should be removed from currency<br>immediately when a revised version is issued.<br>- All dimensions to be checked on site by the contractor.<br>Discrepancies to be reported before proceeding with the<br>works.<br>- This drawing is copyrighted.<br>- All dimensions in mm's. | LEGEND |
|---------------------------------------------------------------------------------------------------------------------------------|--------------------------------------------------------------------------|---------------------------------------------------------|------------------------|------------------------------------------------------------------------------------------------------------------------------------------------------------------------------------------------------------------------------------------------------------------------------------------------------------------|--------|
|                                                                                                                                 | 4 Montpelier Square<br>SW7 1JT                                           | JOB NO<br>0078                                          | DRAWING NO             |                                                                                                                                                                                                                                                                                                                  |        |