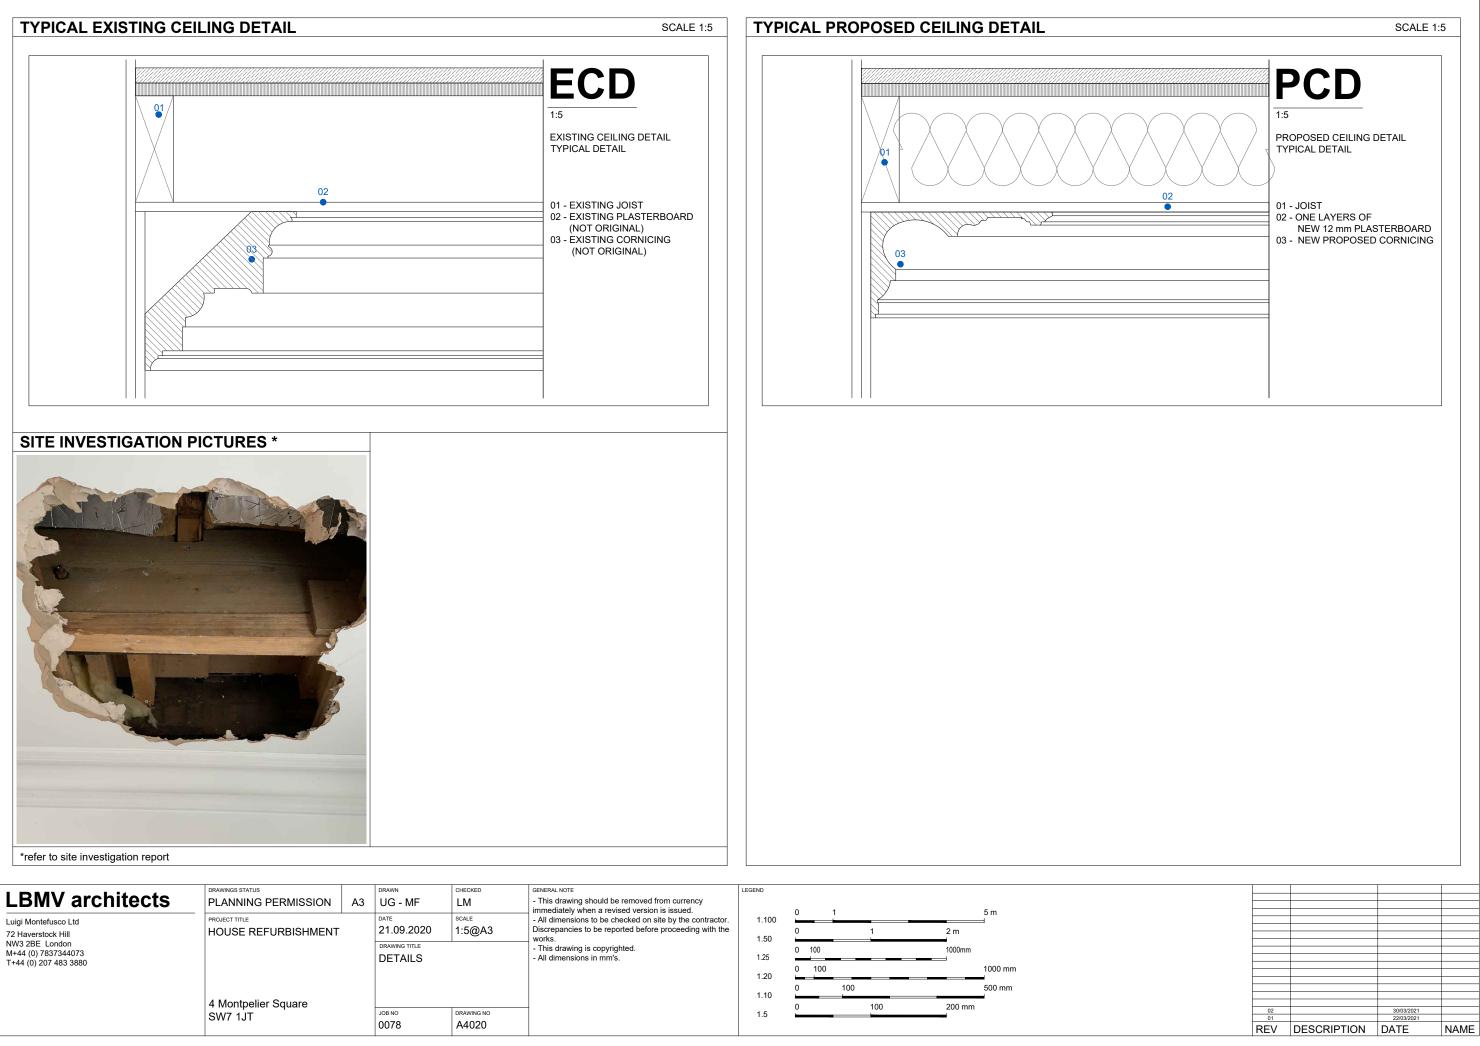

| 1.20<br>1.10          | 0 100      | 100 | 100 | 200 mm        | 1000 mm<br>500 mm |
|                                                                                     | SW7 1JT                                |    | јов NO<br>0078                                 | DRAWING NO<br>A4019 |                                                                                                                                                                                                                            | 1.5                   | 0          |     |     | 200 mm        |                   |

| 02  |             | 30/03/2021 |      |
|-----|-------------|------------|------|
| 01  |             | 22/03/2021 |      |
| REV | DESCRIPTION | DATE       | NAME |



| LBMV architects                                                                                              | DRAWINGS STATUS PLANNING PERMISSION A3 | UG - MF                                        | CHECKED<br>LM   | GENERAL NOTE<br>- This drawing should be removed from currency<br>immediately when a revised version is issued.                                                                             | LEGEND                | 0 1   | 5                    |
|--------------------------------------------------------------------------------------------------------------|----------------------------------------|------------------------------------------------|-----------------|----------------------------------------------------------------------------------------------------------------