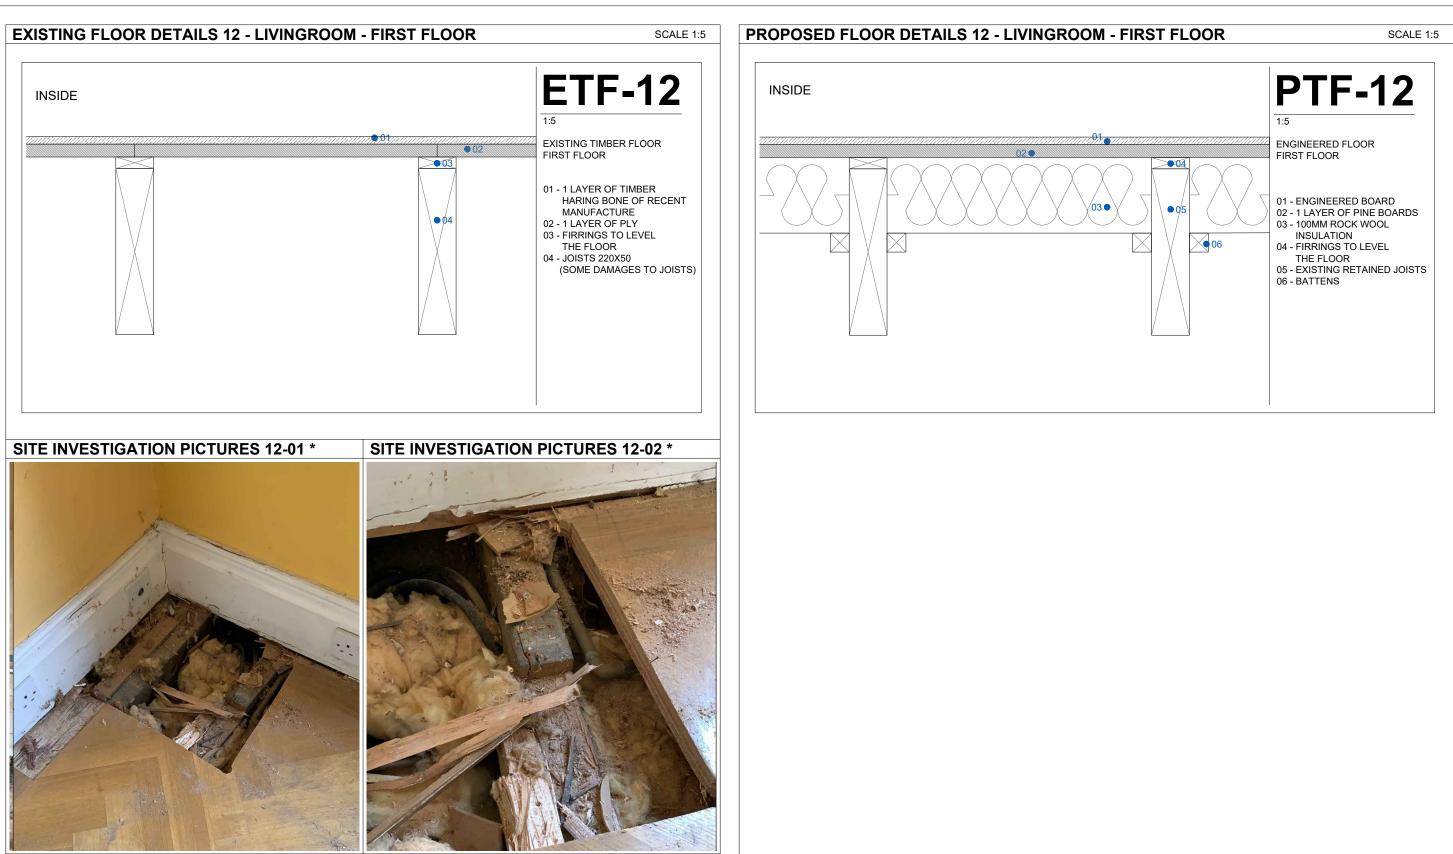

| 1.20                  | 0 100   | 1000 mm<br>500 mm |
|                                                                                     | 4 Montpelier Square<br>SW7 1JT       |    | јов NO<br>0078                                 | DRAWING NO                 |                                                                                                                                                                                           | 1.5                   | 0 100 2 | 200 mm            |

| 02  |             | 30/03/2021 |      |
|-----|-------------|------------|------|
| 01  |             | 22/03/2021 |      |
| REV | DESCRIPTION | DATE       | NAME |



|                                       | DRAWINGS STATUS     |    | DRAWN         | CHECKED    | GENERAL NOTE                                                                                                       | LEGEND |