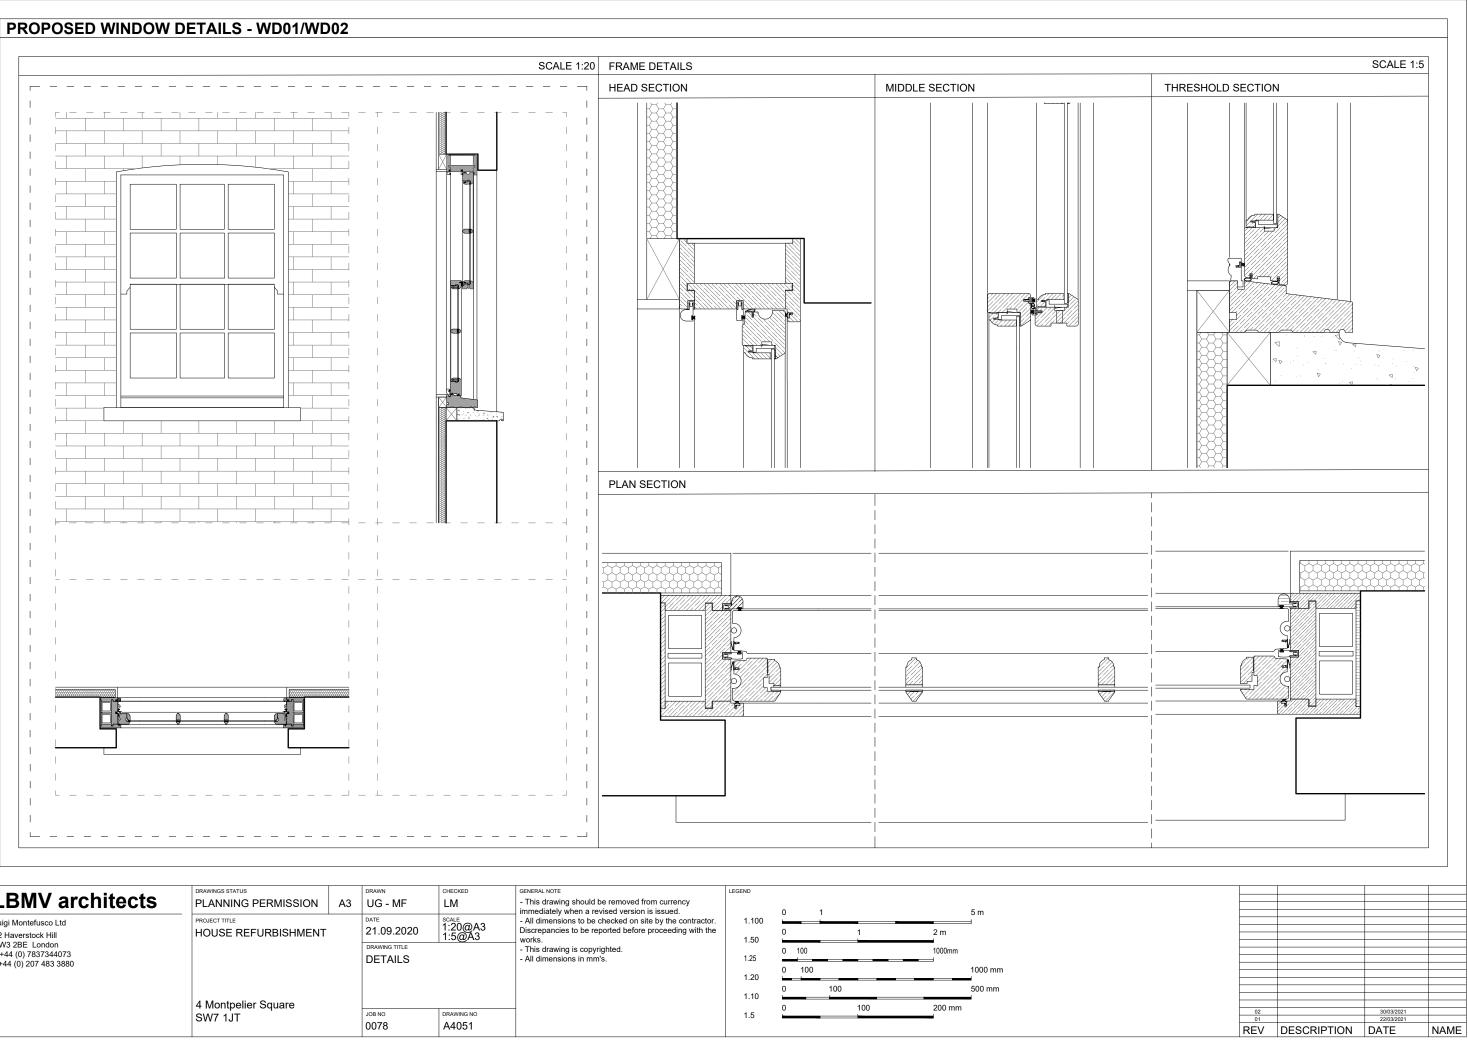

# 4000\_DETAILS

| LBMV architects<br>Luigi Montefusco Ltd<br>72 Haverstock Hill<br>NW3 2BE London<br>M+44 (0) 7837344073<br>T+44 (0) 207 483 3880 | PRAWINGS STATUS PLANNING PERMISSION A3 PROJECT TITLE HOUSE REFURBISHMENT | DRAWN<br>UG - MF<br>DATE<br>21.09.2020<br>DRAWING TITLE | CHECKED<br>LM<br>SCALE | GENERAL NOTE<br>- This drawing should be removed from currency<br>immediately when a revised version is issued.<br>- All dimensions to be checked on site by the contractor.<br>Discrepancies to be reported before proceeding with the<br>works.<br>- This drawing is copyrighted.<br>- All dimensions in mm's. | LEGEND |
|---------------------------------------------------------------------------------------------------------------------------------|--------------------------------------------------------------------------|---------------------------------------------------------|------------------------|------------------------------------------------------------------------------------------------------------------------------------------------------------------------------------------------------------------------------------------------------------------------------------------------------------------|--------|
|                                                                                                                                 | 4 Montpelier Square<br>SW7 1JT                                           | JOB NO<br>0078                                          | DRAWING NO             |                                                                                                                                                                                                                                                                                                                  |        |