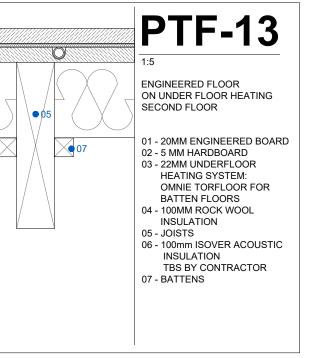

SCALE 1:5

| - |     |             |            |      |
|---|-----|-------------|------------|------|
|   |     |             |            |      |
|   |     |             |            |      |
|   |     |             |            |      |
|   |     |             |            |      |
|   |     |             |            |      |
|   |     |             |            |      |
|   |     |             |            |      |
|   |     |             |            |      |
|   |     |             |            |      |
|   |     |             |            |      |
|   |     |             |            |      |
|   |     |             |            |      |
|   |     |             |            |      |
|   |     |             |            |      |
|   |     |             |            |      |
|   |     |             |            |      |
|   | 02  |             | 30/03/2021 |      |
|   | 02  |             | 22/03/2021 |      |
|   |     |             |            |      |
|   | REV | DESCRIPTION | DATE       | NAME |