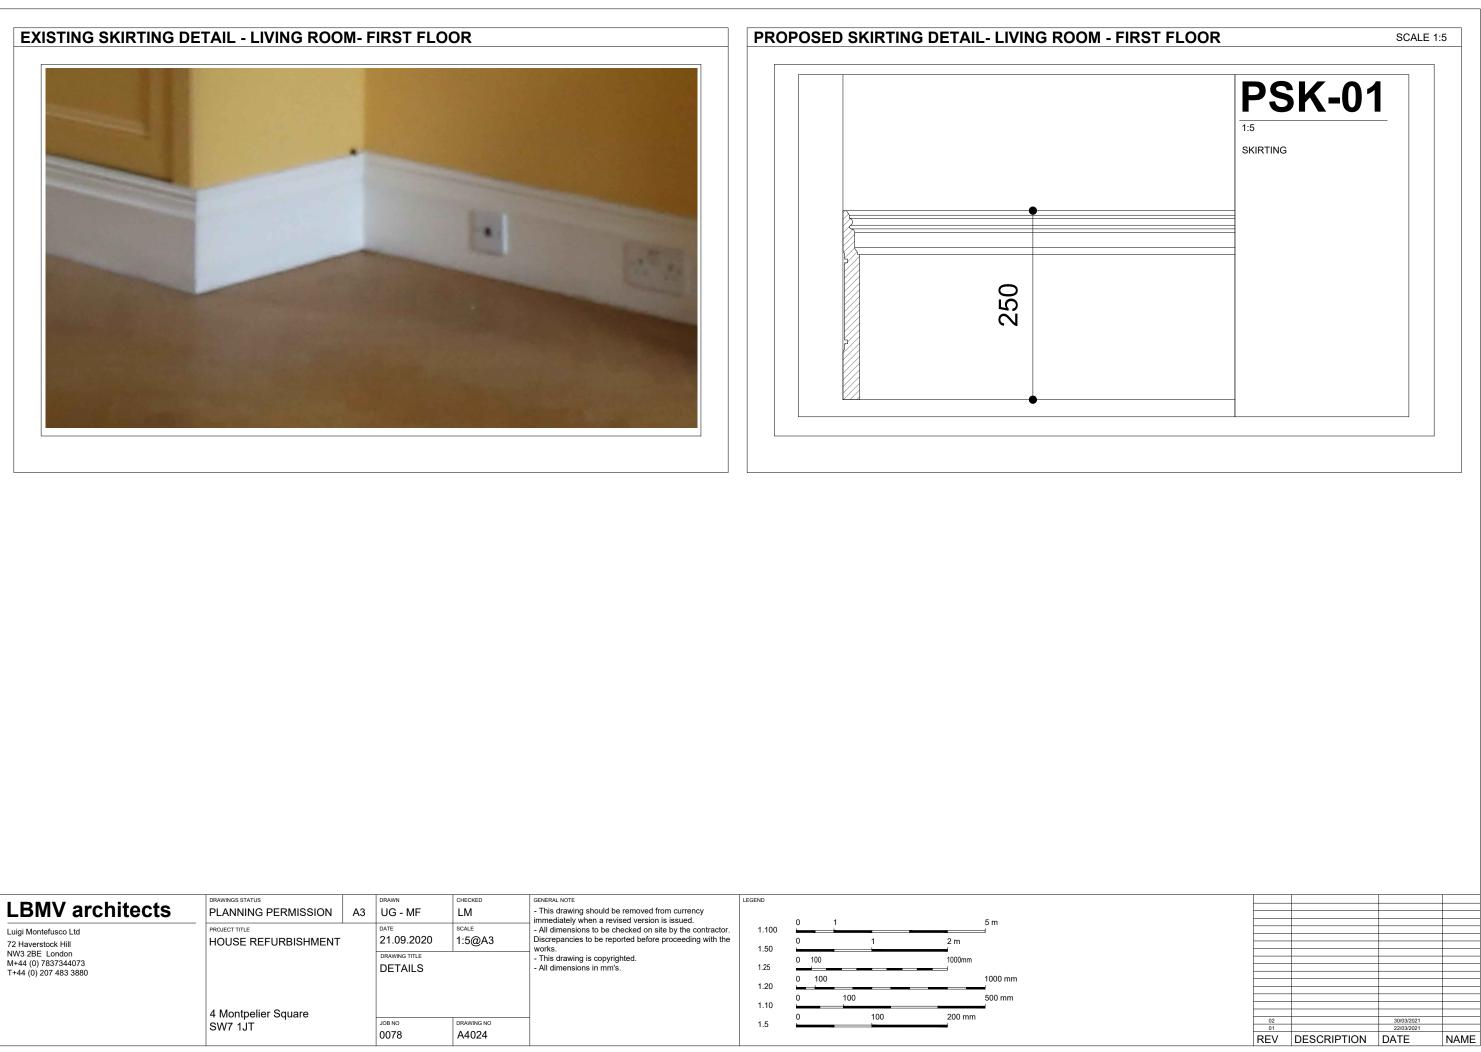

| LBMV architects                                                | DRAWINGS STATUS<br>PLANNING PERMISSION | A3 | UG - MF                  | CHECKED<br>LM       | GENERAL NOTE<br>- This drawing should be removed from currency<br>immediately when a revised version is issued.                | LEGEND       | 0     | 4   |    |        | 5 -      |
|----------------------------------------------------------------|----------------------------------------|----|--------------------------|---------------------|--------------------------------------------------------------------------------------------------------------------------------|--------------|-------|-----|----|--------|----------|
| Luigi Montefusco Ltd<br>72 Haverstock Hill                     | PROJECT TITLE<br>HOUSE REFURBISHMENT   |    | DATE 21.09.2020          | scale<br>1:5@A3     | All dimensions to be checked on site by the contractor.     Discrepancies to be reported before proceeding with the     works. | 1.100        | 0     | 1   |    | 2 m    | 5 m<br>4 |
| NW3 2BE London<br>M+44 (0) 7837344073<br>T+44 (0) 207 483 3880 |                                        |    | DRAWING TITLE<br>DETAILS |                     | - This drawing is copyrighted.<br>- All dimensions in mm's.                                                                    | 1.25         | 0 100 | )   |    | 1000mm | 1000 mm  |
|                                                                | 4 Montpelier Square                    |    |                          |                     |                                                                                                                                | 1.20<br>1.10 | 0     | 100 |    |        | 500 mm   |
|                                                                | SW7 1JT                                |    | јов NO<br>0078           | DRAWING NO<br>A4024 |                                                                                                                                | 1.5          | 0     |     | 00 | 200 mm |          |