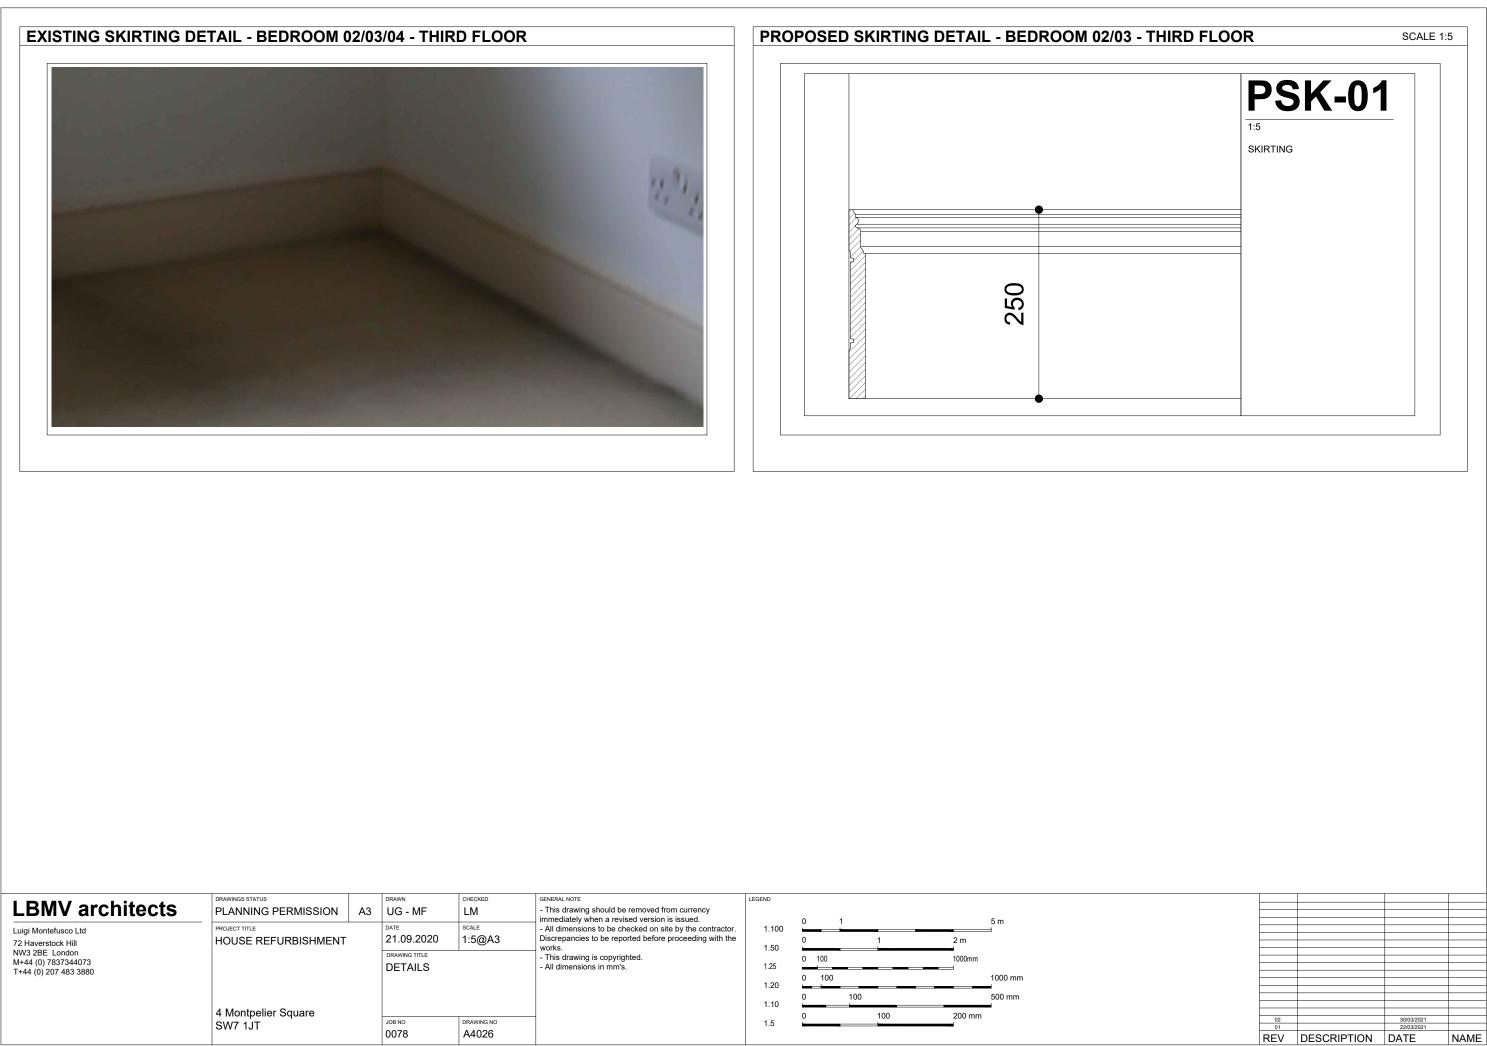

| LBMV architects                                                                     | DRAWINGS STATUS PLANNING PERMISSION A3 | <sup>drawn</sup><br>UG - MF                    | CHECKED<br>LM   | GENERAL NOTE<br>- This drawing should be removed from currency<br>immediately when a revised version is issued.                                                                                                            | LEGEND                | 0 1                           |               | 5 m               |
|-------------------------------------------------------------------------------------|----------------------------------------|------------------------------------------------|-----------------|----------------------------------------------------------------------------------------------------------------------------------------------------------------------------------------------------------------------------|-----------------------|-------------------------------|---------------|-------------------|
| Luigi Montefusco Ltd<br>72 Haverstock Hill<br>NW3 2BE London<br>M+44 (0) 7837344073 | PROJECT TITLE<br>HOUSE REFURBISHMENT   | DATE<br>21.09.2020<br>DRAWING TITLE<br>DETAILS | scale<br>1:5@A3 | <ul> <li>All dimensions to be checked on site by the contractor.</li> <li>Discrepancies to be reported before proceeding with the works.</li> <li>This drawing is copyrighted.</li> <li>All dimensions in mm's.</li> </ul> | 1.100<br>1.50<br>1.25 | 0 1<br>0 100                  | 2 m<br>1000mm | J                 |
| T+44 (0) 207 483 3880                                                               | 4 Montpelier Square                    |                                                | DRAWING NO      |                                                                                                                                                                                                                            | 1.20                  | 0 100<br>0 100<br>0 100 200 r |               | 1000 mm<br>500 mm |
|                                                                                     | SW7 1JT                                | JOB NO<br>0078                                 | A4026           |                                                                                                                                                                                                                            | 1.5                   |                               | -             |                   |