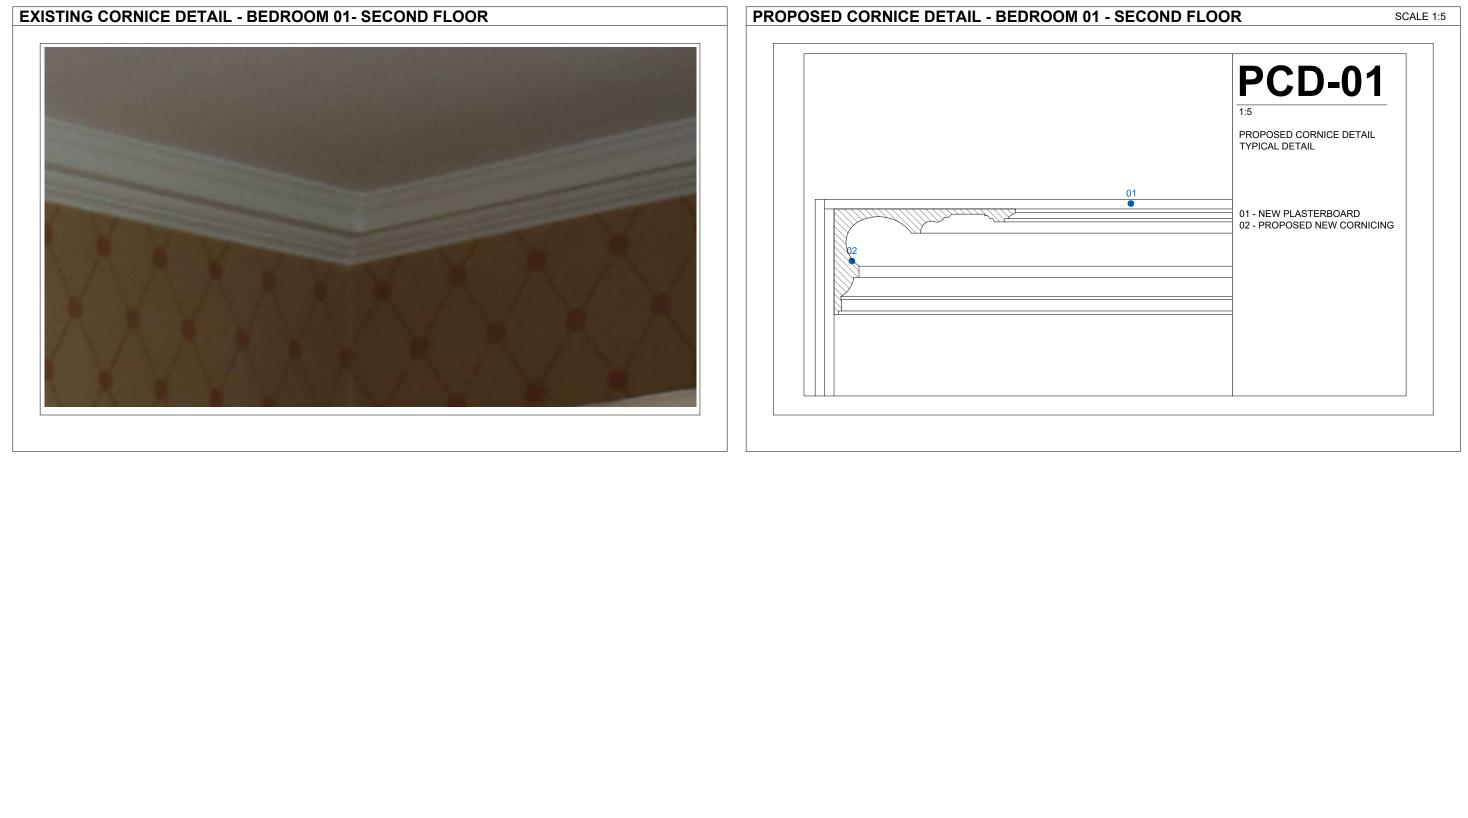

| 1.20<br>1.10          | 0 100 | 5             | 1000 mm<br>500 mm |
|                                                                                     | SW7 1JT                                | јов NO<br>0078                                 | DRAWING NO<br>A4029 |                                                                                                                                                                                                                            | 1.5                   | 0 100 | 200 mm        |                   |

| 02  |             | 30/03/2021 |       |
|-----|-------------|------------|-------|
| 01  |             | 22/03/2021 |       |
| REV | DESCRIPTION | DATE       | NAME  |
|     | DESCRIPTION | DATE       | INAME |



| LBMV architects                                                                                              | DRAWINGS STATUS                      | A3 | <sup>DRAWN</sup><br>UG - MF                    | CHECKED         | GENERAL NOTE - This drawing should be removed from currency                                                                                                                                                                                                                        | LEGEND                        |                                       |               |                               |
|--------------------------------------------------------------------------------------------------------------|--------------------------------------|----|---------------------