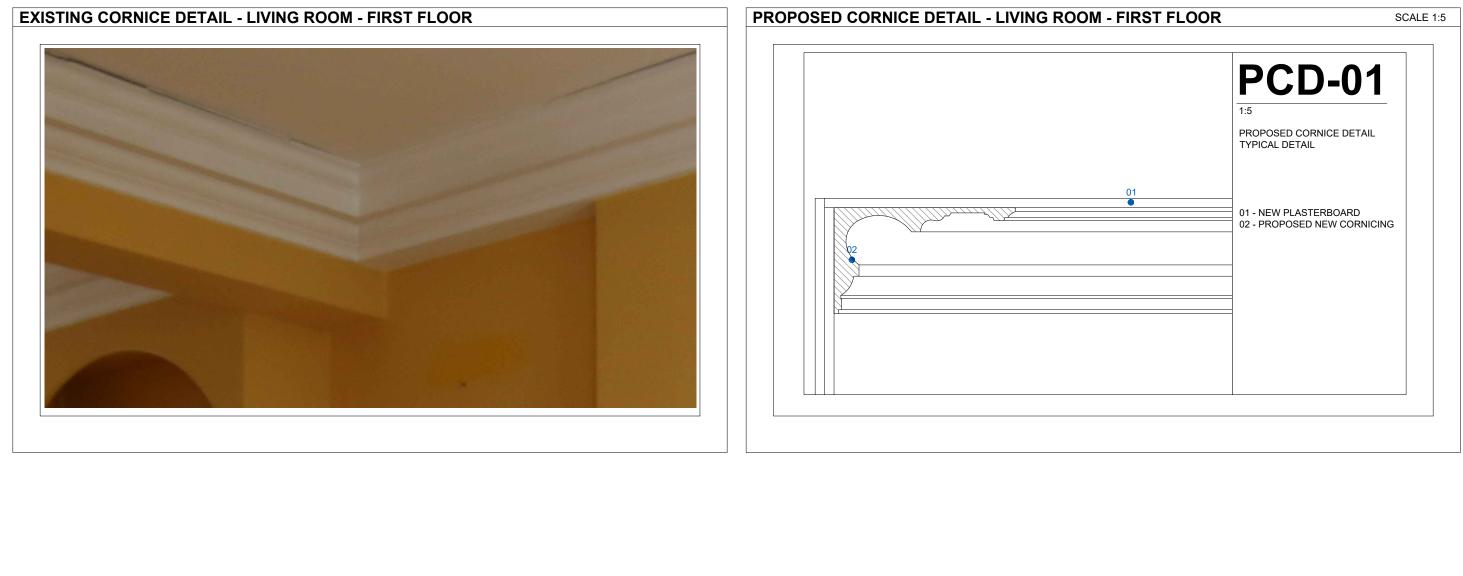

|        | 0 100 | 200 mm | -        |
|                                       | SW7 1JT             |    |               | DRAWING NO |                                                                                                 | 1.5    |       |        |          |
|                                       |                     |    | 0078          | A4028      |                                                                                                 |        |       |        |          |

| 02  |              | 30/03/2021 |        |
|-----|--------------|------------|--------|
| 01  |              | 22/03/2021 |        |
| -   | DECODIDITION |            | NIANAE |
| REV | DESCRIPTION  | DATE       | NAME   |



|                                                                                     | DRAWINGS STATUS PLANNING PERMISSION A3 | UG - MF                                        | CHECKED<br>LM       | GENERAL NOTE<br>- This drawing should be removed from currency<br>immediately when a revised version is issued.                                                                                                            | LEGEND                | 0 1   | F             | 5 m               |
|-------------------------------------------------------------------------------------|----------------------------------------|------------------------------------------------|---------------------|--------------------------------------------------------------------------------------------------------------