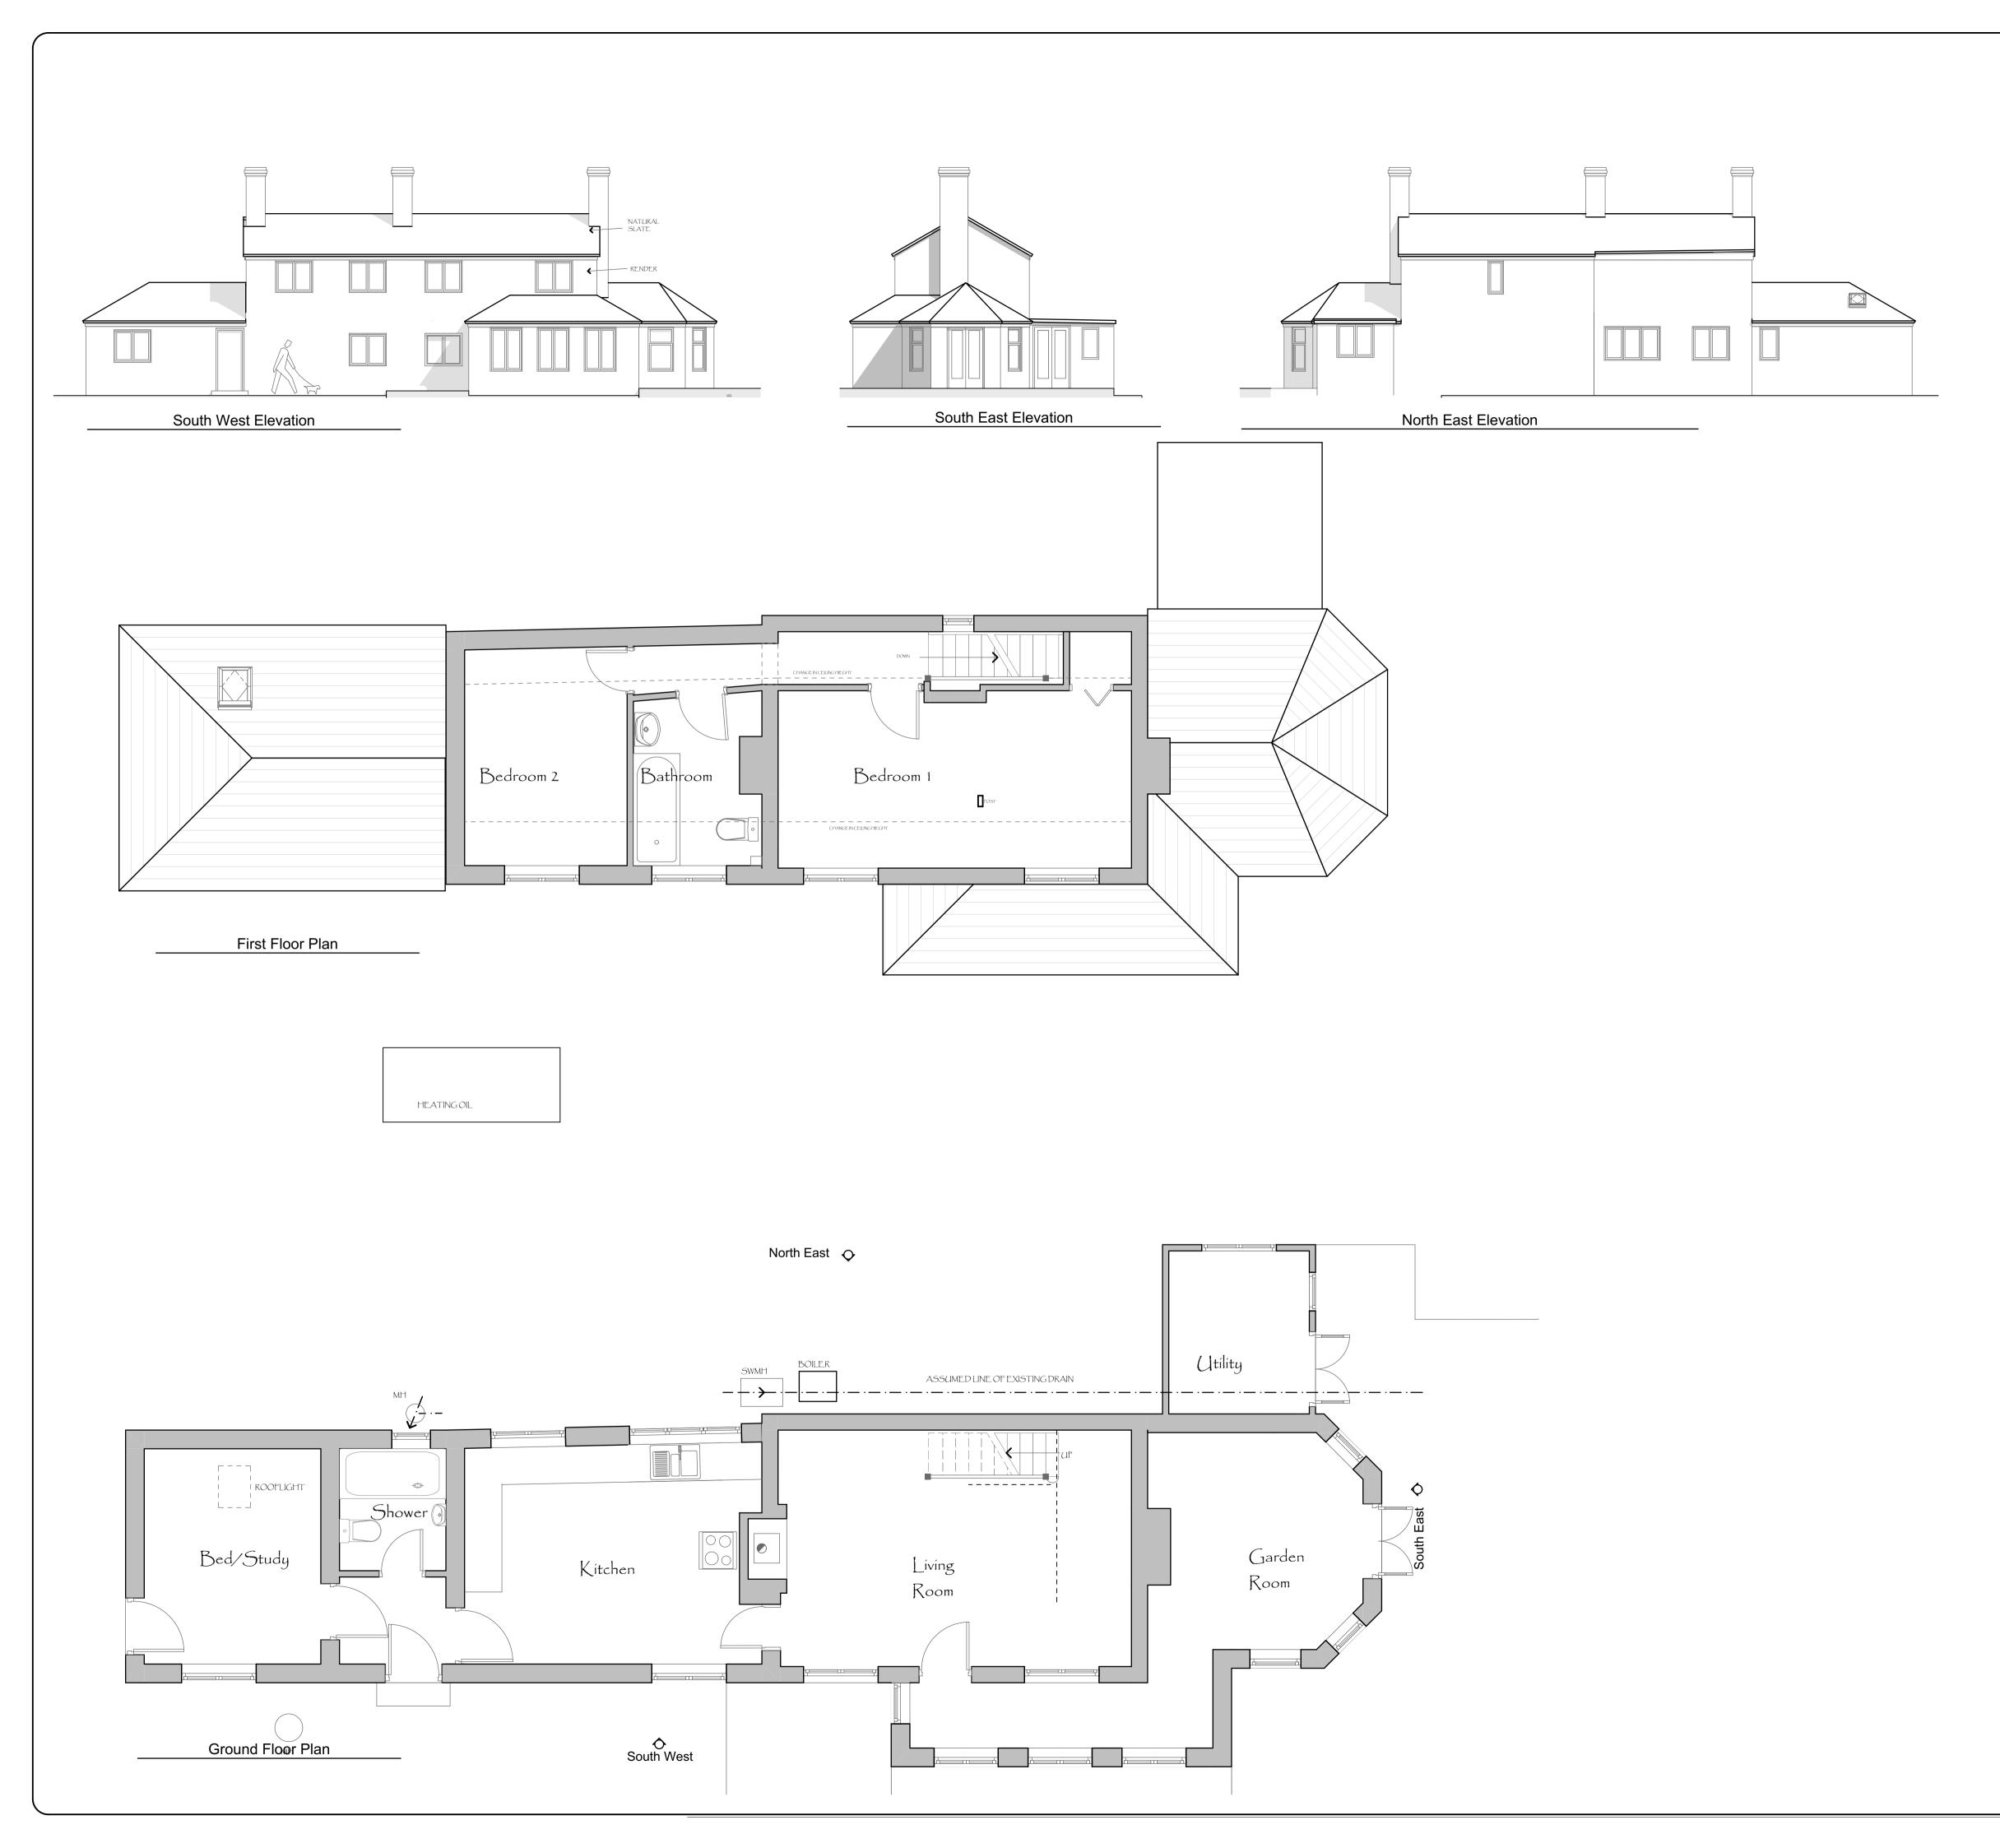

North West Elevation

| Revision                                                                                                                                                                           |                  |          |                               | Date            |
|------------------------------------------------------------------------------------------------------------------------------------------------------------------------------------|------------------|----------|-------------------------------|-----------------|
| Project<br>PROPOSED ALETRATIONS AND EXTENSIONS TO<br>HENDRE VILLA, MELVERLEY                                                                                                       |                  |          |                               |                 |
| Client<br>MR AND MRS N LEWIS                                                                                                                                                       |                  |          |                               |                 |
| Drawing Title<br>AS EXISTING                                                                                                                                                       |                  |          | Date<br>14/01/2021            |                 |
| Job No.<br>221.01                                                                                                                                                                  | Drwg No. H<br>01 | Revision | Scale<br>1:50 1:100<br>1:1250 | Drawn By<br>CPR |
| CHRISTOPHER<br>ROSCOE<br>ASSOCIATES<br>ARCHITECTURAL DESIGN AND<br>BUILDING CONSULTANCY<br>SHERRATT COURT BEAUMONT ROAD<br>CHURCH STRETTON.SY6 6BN<br>c.roscoeassoc@btinternet.com |                  |          |                               |                 |