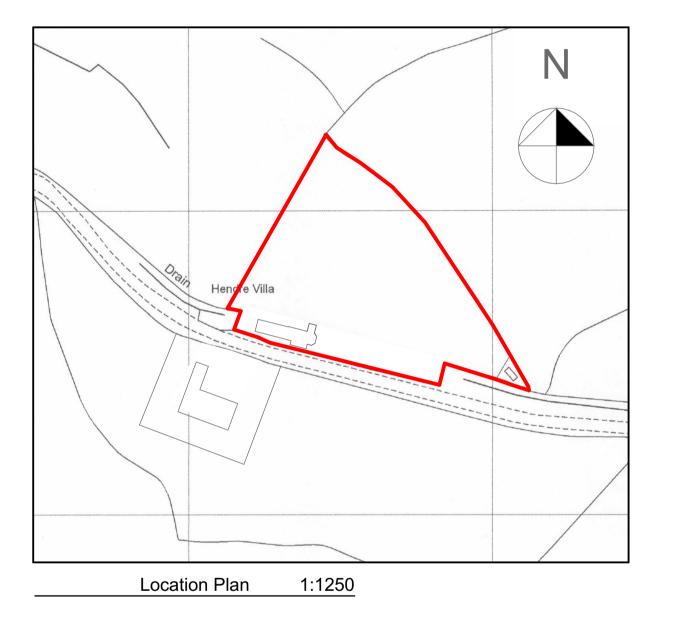

North West Elevation



| Revision                                                                                                                                                                           |                  |          |                               | Date            |
|------------------------------------------------------------------------------------------------------------------------------------------------------------------------------------|------------------|----------|-------------------------------|-----------------|
| Project<br>PROPOSED ALETRATIONS AND EXTENSIONS TO<br>HENDRE VILLA, MELVERLEY                                                                                                       |                  |          |                               |                 |
| Client<