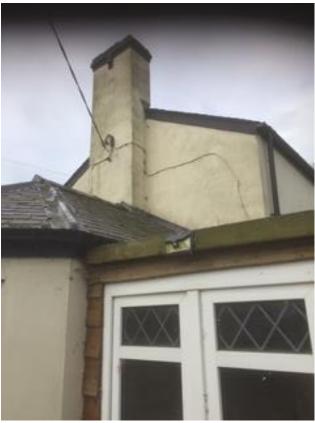

## <u>Proposed Alterations and Extensions, Hendre Villa ,Melverley,Shropshire SY10 8PH</u> .Job. Ref: 221.01. 23/03/2021

**Existing Eaves Detail to Garden Room** 

Junction of existing flat roof to be removed with Garden Room slate roof