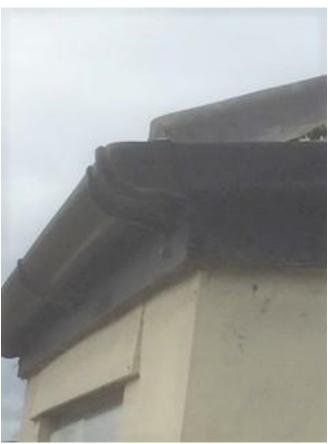

## <u>Proposed Alterations and Extensions, Hendre Villa ,Melverley,Shropshire SY10 8PH</u> .Job. Ref: 221.01. 23/03/2021

**Existing Eaves Detail to Garden Room** 

Junction of existing flat roof to be removed with Garden Room slate roof