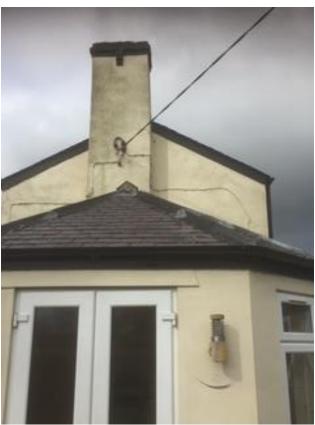

## <u>Proposed Alterations and Extensions, Hendre Villa , Melverley, Shropshire SY10 8PH</u>

.Job. Ref: 221.01. 23/03/2021





## **Christopher Roscoe Associates**

ARCHITECTURAL DESIGN AND BUILDING CONSULTANCY

SHERRATT COURT BEAUMONT ROAD CHURCH STRETTON SHROPSHIRE SY6 6BN

Tel: 01694 723867 Mob: 07855 642150

e-mail: c.roscoeassoc@btinternet.com



Existing slate roof over Garden Room where new roof to extension will be joined

## <u>Proposed Alterations and Extensions, Hendre Villa ,Melverley,Shropshire SY10 8PH</u> .Job. Ref: 221.01. 23/03/2021



**Existing Eaves Detail to Garden Room** 



Junction of existing flat roof to be removed with Garden Room slate roof