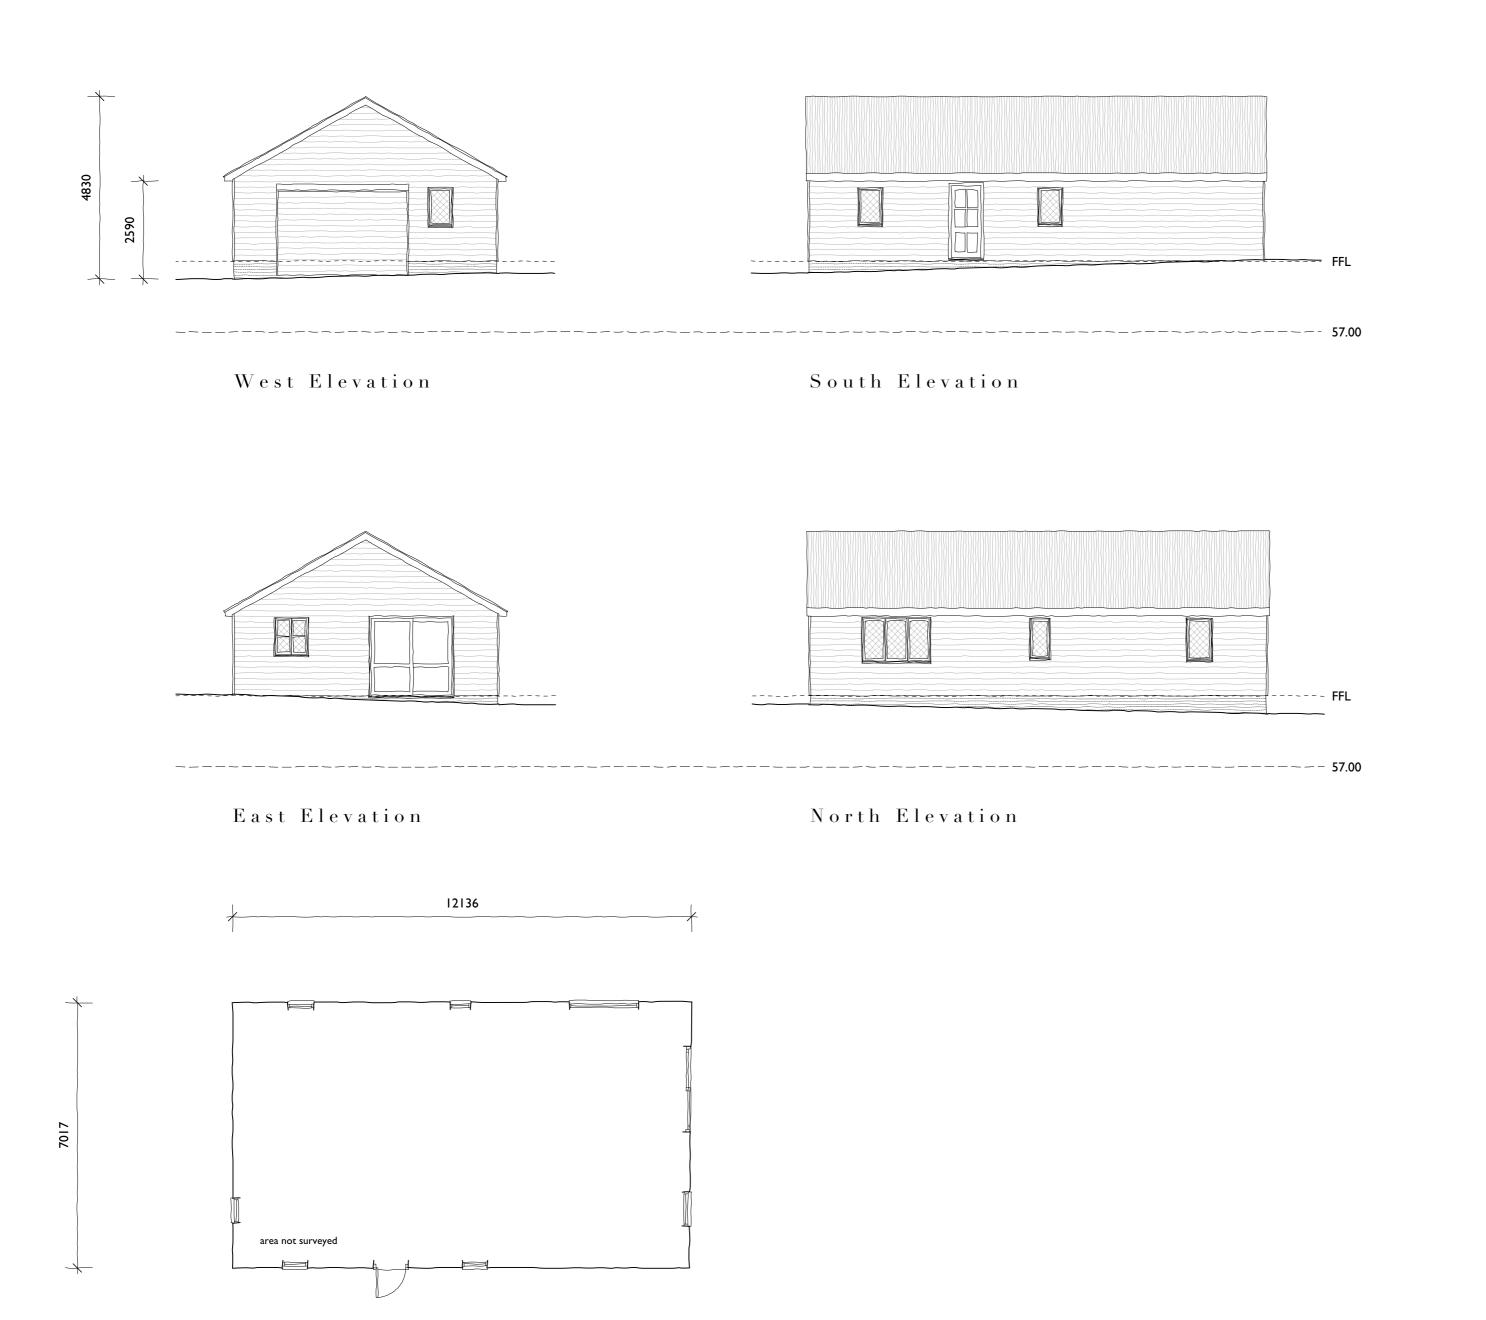

Floor Plan

## <u>Materials</u>

Black painted weatherboarding with brick plinth.

Corrugated tin.

Painted timber. White uPVC to sliding door.