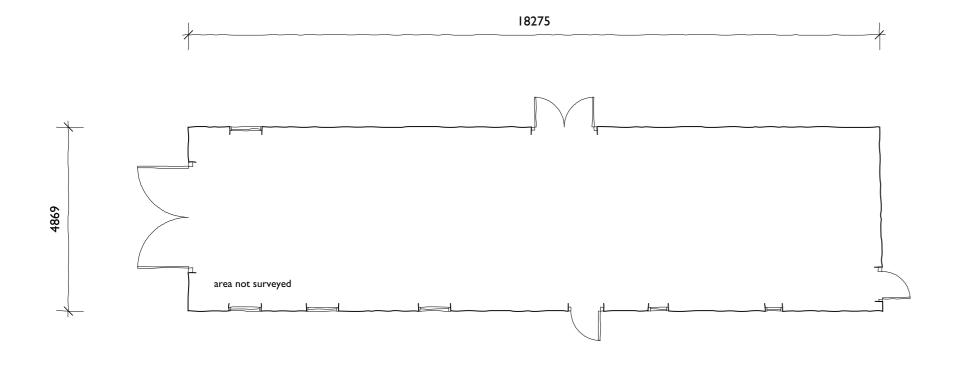

West Elevation

South Elevation

East Elevation

North Elevation

|  | 1 |
|--|---|

 $\mathbb{N}$ 

 $W_{-}$ 

----- 57.00