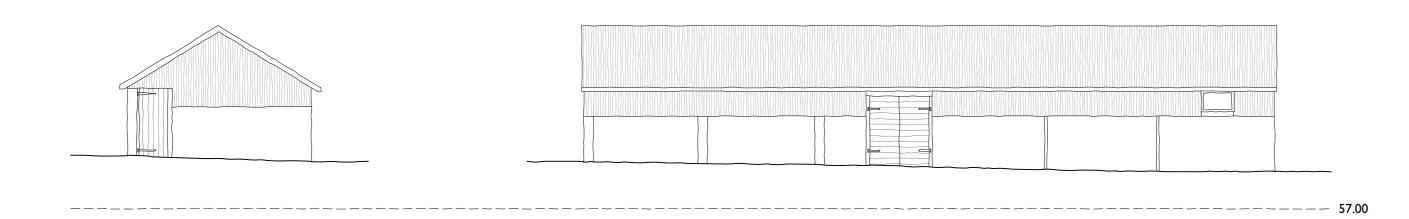

West Elevation

South Elevation

East Elevation

North Elevation

|  | 1 |
|--|---|

 $\mathbb{N}$ 

 $W_{-}$ 

----- 57.00

## <u>Materials</u>

| Walls   | - | Painted blockwork to lower half. Corrugated tin.<br>Timber boarding to front. |
|---------|---|-------------------------------------------------------------------------------|
| Roof    | - | Corrugated tin                                                                |
| Joinery | - | Painted timber                                                                |