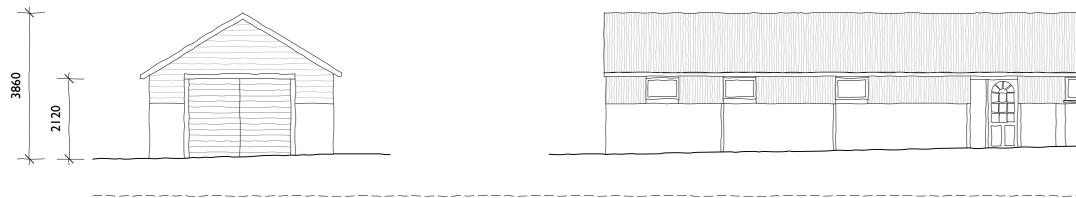

West Elevation

South Elevation

East Elevation

North Elevation

|  | 1 |
|--|---|

 $\mathbb{N}$ 

 $W_{-}$ 

----- 57.00

## <u>Materials</u>

| Walls   | - | Painted blockwork to lower half. Corrugated tin.<br>Timber boarding to front. |
|---------|---|-------------------------------------------------------------------------------|
| Roof    | - | Corrugated tin                                                                |
| Joinery | - | Painted timber                                                                |