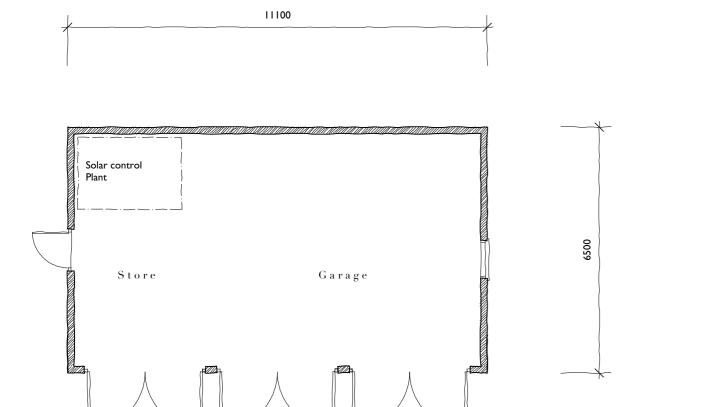

## DESIGN

FOUNTAIN HOUSE STUDIO THE STREET EAST BERGHOLT COLCHESTER CO7 6TB Telephone: 01206 299477 Email: enquiries@rogerbalmerdesign.co.uk Facsimile: 01206 299478

| Client             | Project                                        |             | Drawing                                       |
|--------------------|------------------------------------------------|-------------|-----------------------------------------------|
| Mr and Mrs Brennan | Belynna Cottage<br>Nayland Road<br>Leavenheath |             | Garage Plans<br>and Elevations<br>as Proposed |
| Scale 1:100 at A2  | Date<br>March 2021                             | Del.<br>BOC | Drawing no. Rev.<br>6120 - 07                 |