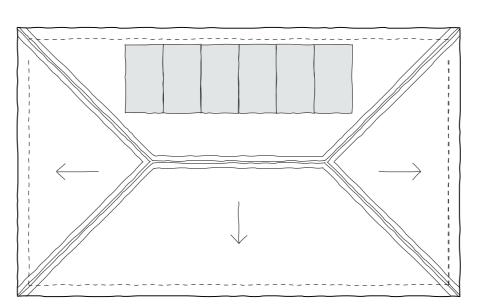

North East South

Garage Roof Plan

West

## <u>Proposed Materials</u>

Suffolk white brickwork plinth Grey stained sawn weatherboarding Walls

Natural slate with lead hips and ridge Solar panel array Roof

Painted timber

Painted cast Aluminium Rainwater goods