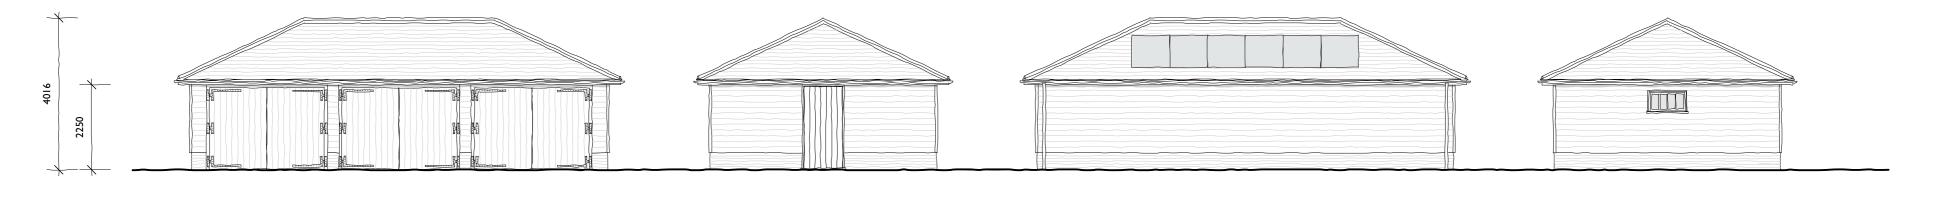

North East South

Garage Roof Plan

West

## <u>Proposed Materials</u>

Suffolk white brickwork plinth Grey stained sawn weatherboarding Walls

Natural slate with lead hips and ridge Solar panel array Roof

Painted timber

Painted cast Aluminium Rainwater goods