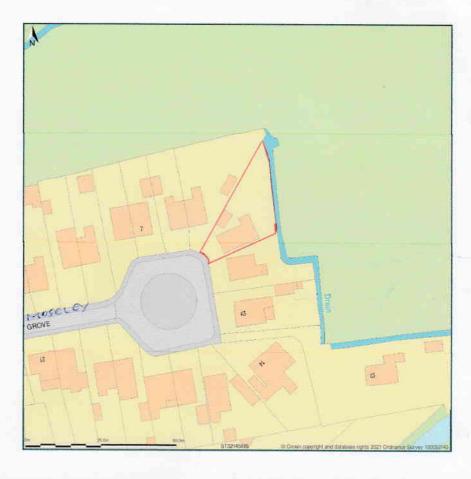

## 10, Moseley Grove, Uphill, North Somerset, BS23 4SF

Site Plan shows area bounded by: 332078.19, 158780.17 332219.61, 158921.59 (at a scale of 1:1250), OSGridRef: ST32145885. The representation of a road, track or path is no evidence of a right of way. The representation of features as lines is no evidence of a property boundary.