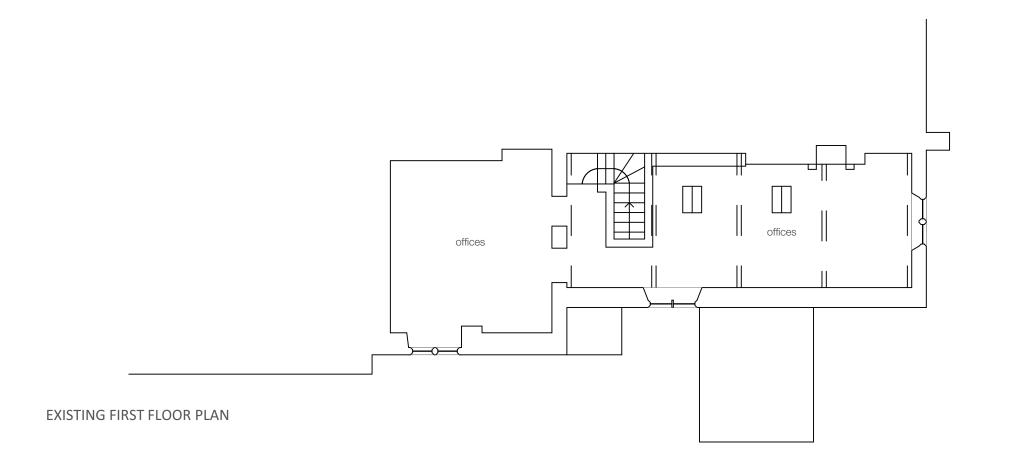

## FOREST ARCHITECTURE

Lymington Hampshire SO41 8BD 01590 688 524 07713585440

Project: Headmasters Hall, Wainsford Road Drawing: Existing Ground and First Floor Plans Drawing No: 2020\_PP-010 Scale: 1:100 @A3 Date: October 2020