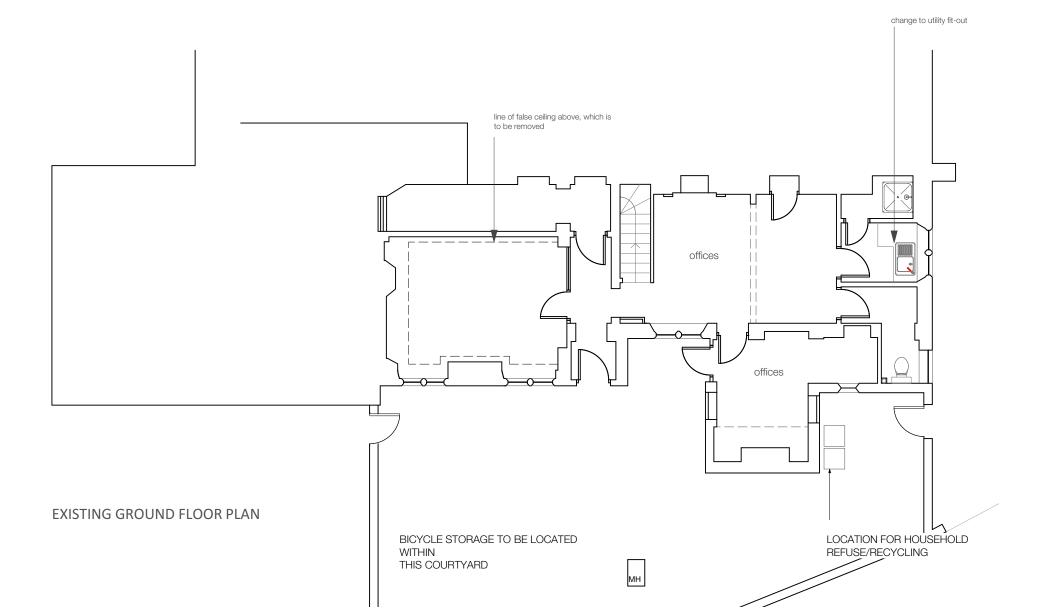

## FOREST ARCHITECTURE

Lymington Hampshire SO41 8BD 01590 688 524 07713585440

Project: Headmasters Hall, Wainsford Road Drawing: Existing Ground and First Floor Plans Drawing No: 2020\_PP-010 Scale: 1:100 @A3 Date: October 2020