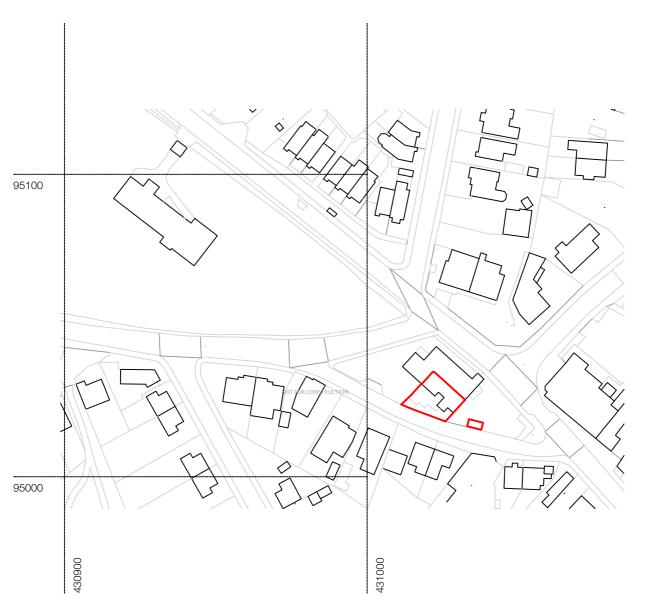

## FOREST ARCHITECTURE

431100

3 Elm Avenue Lymington Hampshire SO41 8BD 01590 688 524 Ð 07713585440

Project: Headmasters Hall, The Square, Pennington Drawing: Site Location Plan Drawing No: 1915 PP-001 Scale: 1:1250 @ A4