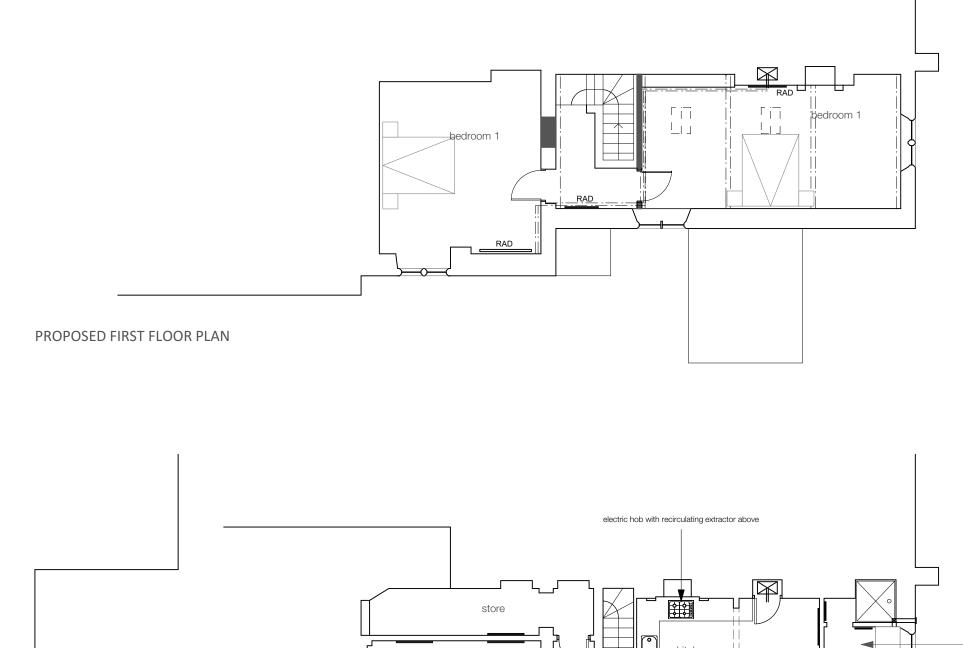

PROPOSED GROUND FLOOR PLAN

DISCLAIMER

© Forest Architecture Limited 2020

- Do not Scale from this drawing unless for planning purposes only.
- Do not Scale from this drawing unless for planning purposes only.
  Used figured dimensions only.
  Forest Architecture Limited takes no responsibility with scaling issues when printing from pdf/printing/scanning of this drawing and
  No persons are permitted to build/construct from these drawings
  All rights reserved to Forest Architecture Limited

shower room/utility

## NOT FOR CONSTRUCTION

0m 1 2

## FOREST ARCHITECTURE

3 Elm Avenue Lymington Hampshire SO41 8BD 01590 688 524 07713585440



Project: Headmasters Hall, Wainsford Road Drawing: Proposed Ground and First Floor Plans Drawing No: 2020\_PP-011 Scale: 1:100 @A3 Date: October 202