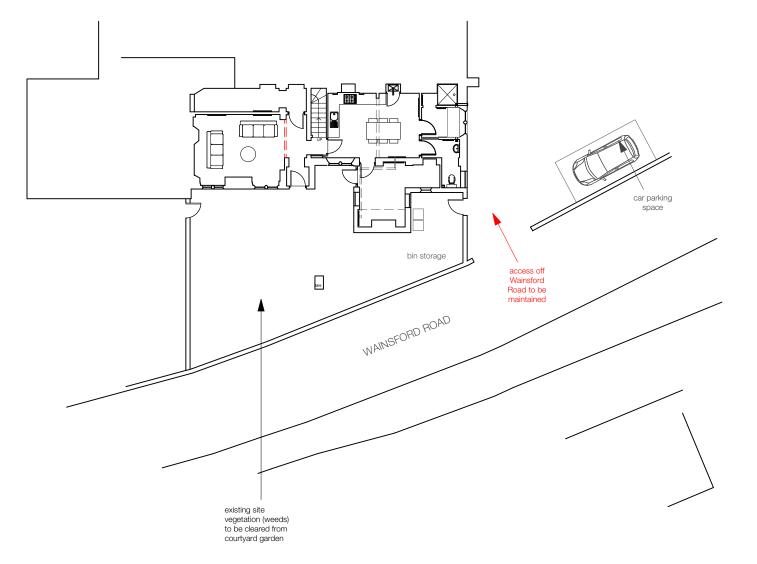

- Do not Scale from this drawing unless for planning purposes only.
- Used figured dimensions only.
  Forest Architecture Limited takes no responsibility with scaling issues when printing from pdf/printing/scanning of this drawing and
  No persons are permitted to build/construct from these drawings
  All rights reserved to Forest Architecture Limited





**EXISTING SITE LAYOUT PLAN** 

## PROPOSED SITE LAYOUT PLAN

## NOT FOR CONSTRUCTION



## FOREST ARCHITECTURE

Lymington Hampshire SO41 8BD 01590 688 524 07713585440



Project: Headmasters Hall, Wainsford Road Drawing: Existing and Proposed Site Layout Plan Drawing No: 2020\_PP-003 Scale: 1:200 @A3 Date: October 2020