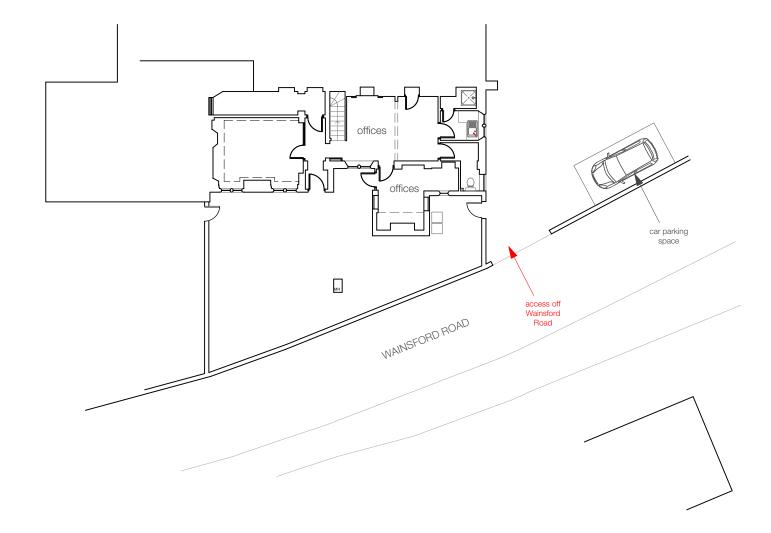

- Do not Scale from this drawing unless for planning purposes only.
- Used figured dimensions only.
  Forest Architecture Limited takes no responsibility with scaling issues when printing from pdf/printing/scanning of this drawing and
  No persons are permitted to build/construct from these drawings
  All rights reserved to Forest Architecture Limited





**EXISTING SITE LAYOUT PLAN** 

## PROPOSED SITE LAYOUT PLAN

## NOT FOR CONSTRUCTION



## FOREST ARCHITECTURE

Lymington Hampshire SO41 8BD 01590 688 524 07713585440



Project: Headmasters Hall, Wainsford Road Drawing: Existing and Proposed Site Layout Plan Drawing No: 2020\_PP-003 Scale: 1:200 @A3 Date: October 2020