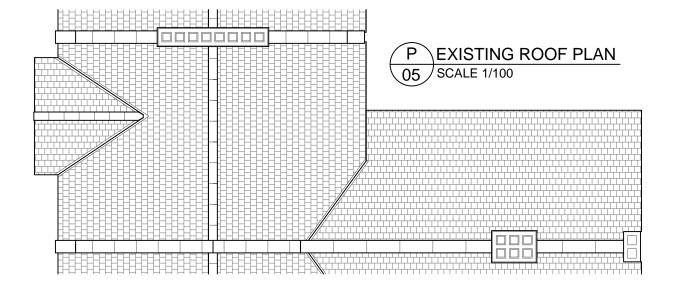

1:100 SCALE RULE **SCALE TO A3 PAPER** 

## ROOF CONSTRUCTION: (warm deck)

Roof to achieve U-value of maximum 0.18/MsqK. Warm deck flat roof construction to be asphalt roof finish with solar reflective paint or stone chippings on 18mm ply deck, on 90mm Kingspan TR27 insulation over joists and 40mm Kingspan K7 insulation between on s.w treated firrings, on roof joists as per engineer's details and calcs.

Finish to underside to be 12.5mm Kingspan 1(18 insulated plasterboard with integral vapour control layer and skim finish. Flat roof and pitched roof to have minimum 50mm ventilation gap from eaves ventilation to ridge ventilation, both equal to 25mm continuous gap.







General Notes

| No.                   | Revision/Issue | Date |
|-----------------------|----------------|------|
| Firm Name and Address |                |      |

CLASSIC LOFTS LONDON 221 Lordship Lane East Dulwich London SE22 8JF

Contact information Phone / Fax Phone: 0800 085 8390 Fax: 020 8693 6800

Email info@classicloftslondon.co.uk

Project Name and Address RUTH BALLET & MATT TREBILCO 68 IVYDALE ROAD LONDON **SE15 3BS** 

Project
RAISE RIDGE LINE TO
PROVIDE ADEQUATE
HEIGHT FOR AN L-SHAPED
DORMER LOFT EXTENSION

10

Date 31/03/2021

Title EXISTING & PROPOSED ROOF PLANS

Scale 1:50 / 1:100