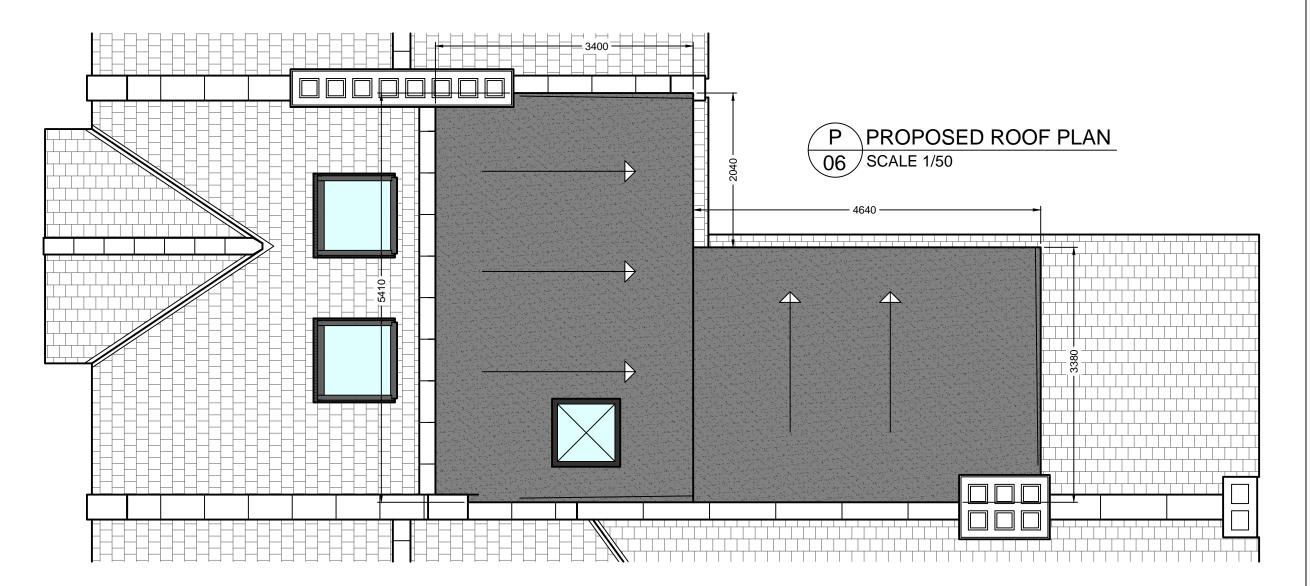

Contact information Phone / Fax Phone: 0800 085 8390 Fax: 020 8693 6800

Email info@classicloftslondon.co.uk

Project Name and Address RUTH BALLET & MATT TREBILCO 68 IVYDALE ROAD LONDON **SE15 3BS** 

Project
RAISE RIDGE LINE TO
PROVIDE ADEQUATE
HEIGHT FOR AN L-SHAPED
DORMER LOFT EXTENSION

10

Date 31/03/2021

Title EXISTING & PROPOSED ROOF PLANS

Scale 1:50 / 1:100