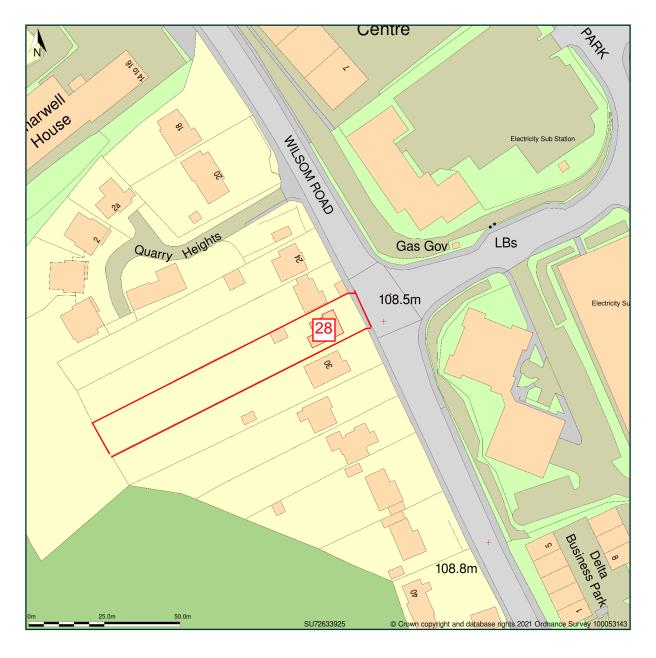

## Hazeley, 28, Wilsom Road, Alton, Hampshire, GU34 2SP

Site Plan shows area bounded by: 472532.81, 139153.91 472732.81, 139353.91 (at a scale of 1:1250), OSGridRef: SU72633925. The representation of a road, track or path is no evidence of a right of way. The representation of features as lines is no evidence of a property boundary.

Produced on 27th Jan 2021 from the Ordnance Survey National Geographic Database and incorporating surveyed revision available at this date. Reproduction in whole or part is prohibited without the prior permission of Ordnance Survey. © Crown copyright 2021. Supplied by www.buyaplan.co.uk a licensed Ordnance Survey partner (100053143). Unique plan reference: #00594253-C98A64