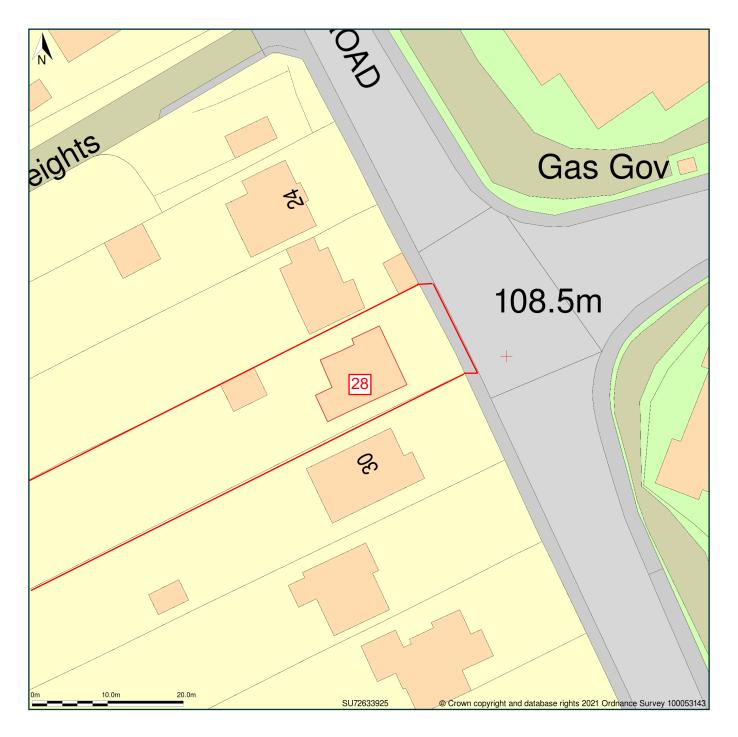

## Hazeley, 28, Wilsom Road, Alton, Hampshire, GU34 2SP

Block Plan shows area bounded by: 472588.07, 139209.08 472678.07, 139299.08 (at a scale of 1:500), OSGridRef: SU72633925. The representation of a road, track or path is no evidence of a right of way. The representation of features as lines is no evidence of a property boundary.