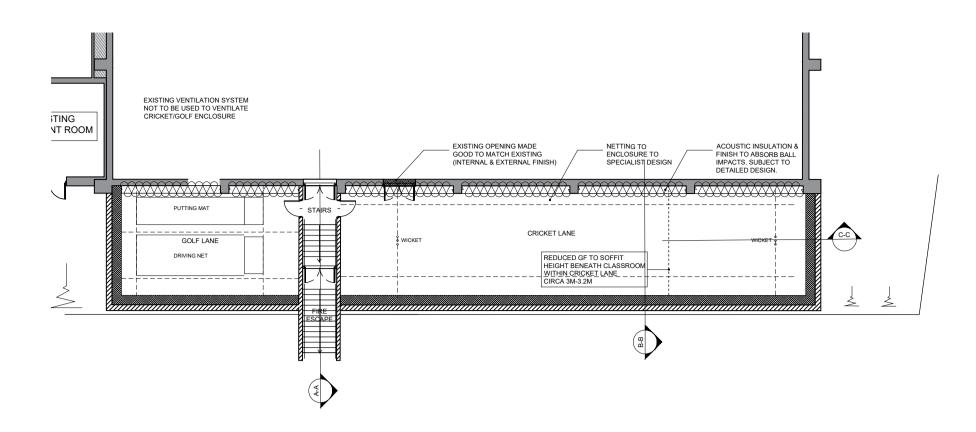

KEY PLAN (1:200 @ A1)



**SECTION B-B** 



## **SECTION A-A**



## SECTION C-C

This drawing is the copyright of HNW Architects Ltd Registered No. 3589904
All dimensions must be verified on site prior to construction.
Do not scale this drawing except for Planning Application purposes.

- Ordnance Survey Licence No. 100000200

- Only PDF issues of this drawing are controlled. All other formats of this drawing {e.g. .dwg Autocad or .rvt Revit files} are un-controlled and are used at your own risk. - This drawing must not be copied, transmitted or passed to a third party, without written

| Rev | Amendments     | by | chkd | Date     |
|-----|----------------|----|------|----------|
| P1  | Planning issue | BR | AC   | 27/05/20 |
|     |                |    |      |          |



61 Nort