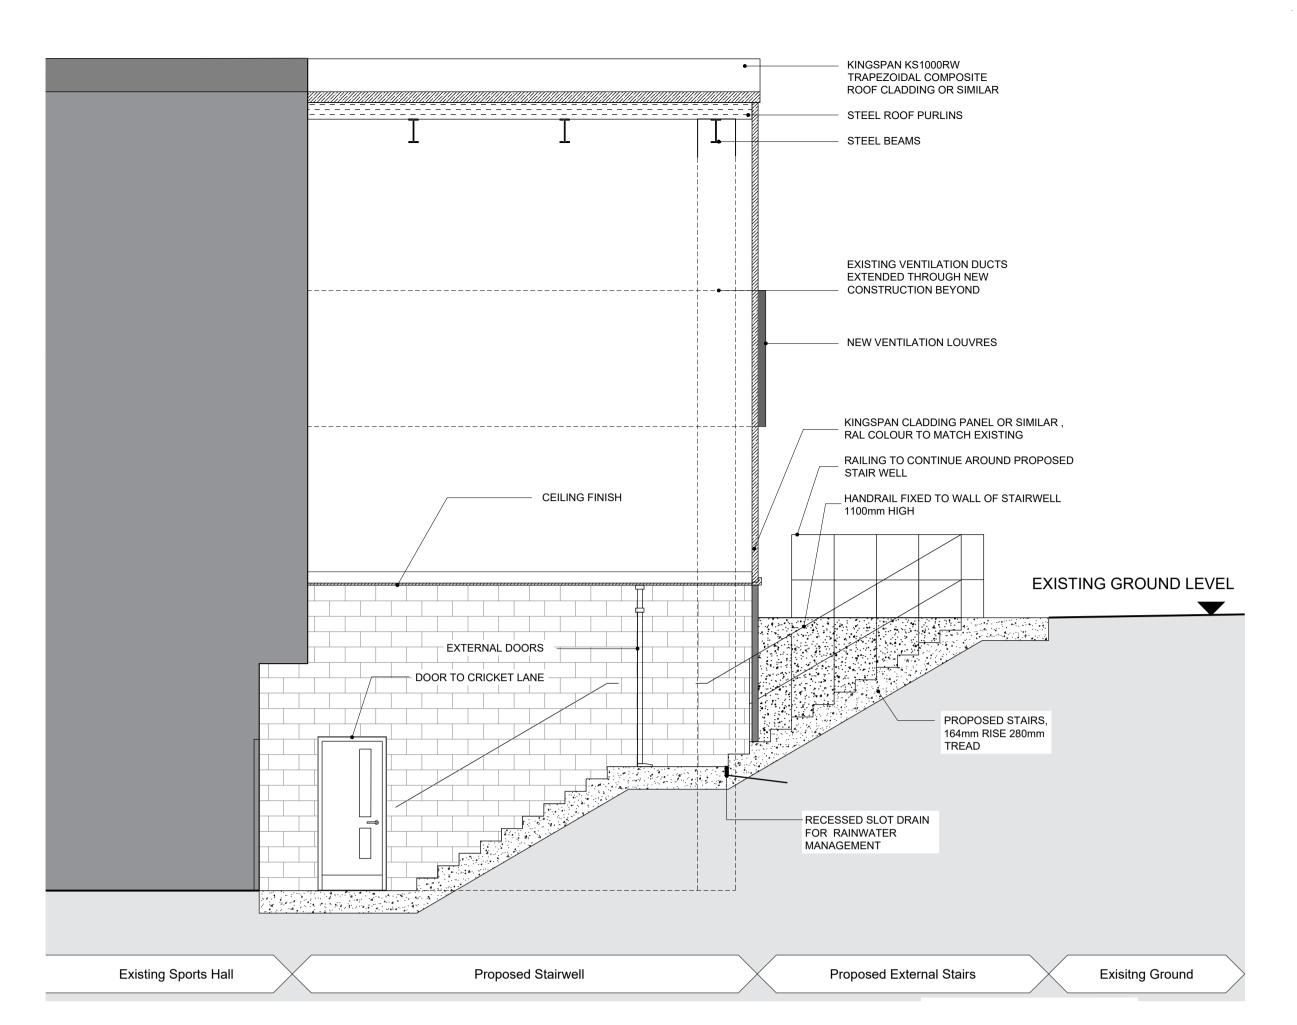

KEY PLAN (1:200 @ A1)



**SECTION B-B** 



## **SECTION A-A**



## SECTION C-C

This drawing is the copyright of HNW Architects Ltd Registered No. 3589904
All dimensions must be verified on site prior to construction.
Do not scale this drawing except for Planning Application purposes.

- Ordnance Survey Licence No. 100000200

- Only PDF issues of this drawing are controlled. All other formats of this drawing {e.g. .dwg Autocad or .rvt Revit files} are un-controlled and are used at your own risk. - This drawing must not be copied, transmitted or passed to a third party, without written

| Rev | Amendments     | by | chkd | Date     |
|-----|----------------|----|------|----------|
| P1  | Planning issue | BR | AC   | 27/05/20 |
|     |                |    |      |          |



61 North Street, Chichester, West Sussex, PO19 1NB