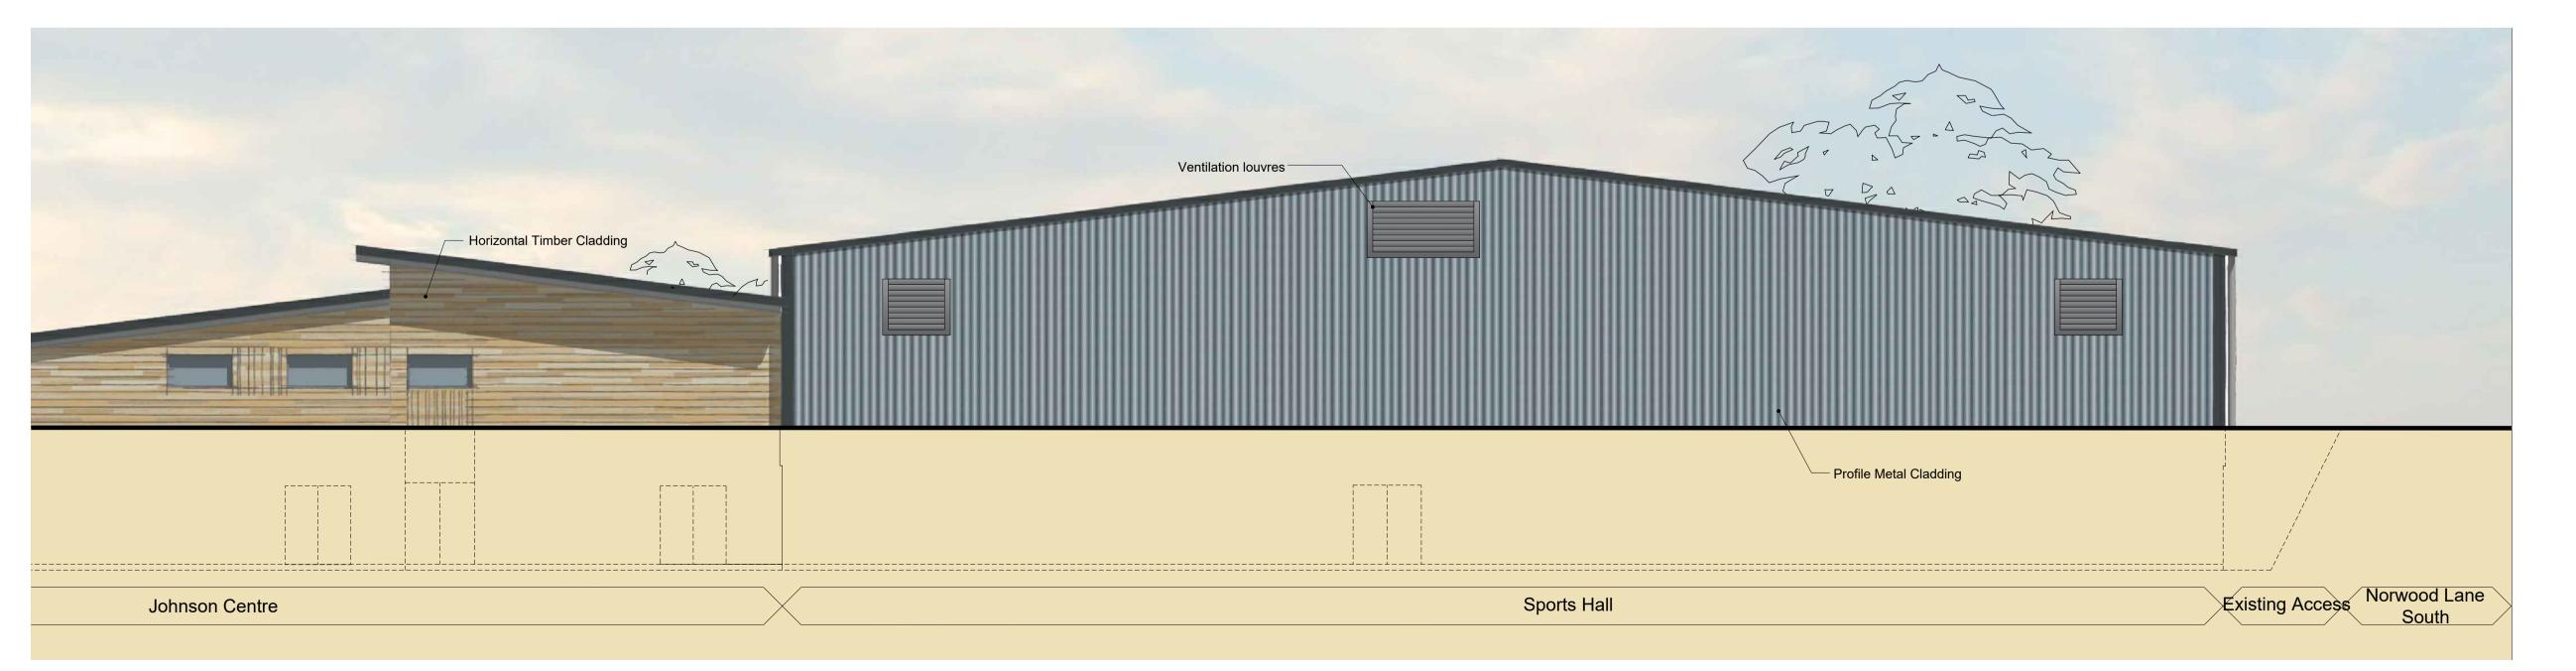

SOUTH ELEVATION

This drawing is the copyright of HNW Architects Ltd Registered No. 3589904

All dimensions must be verified on site prior to construction.

Do not scale this drawing except for Planning Application purposes.