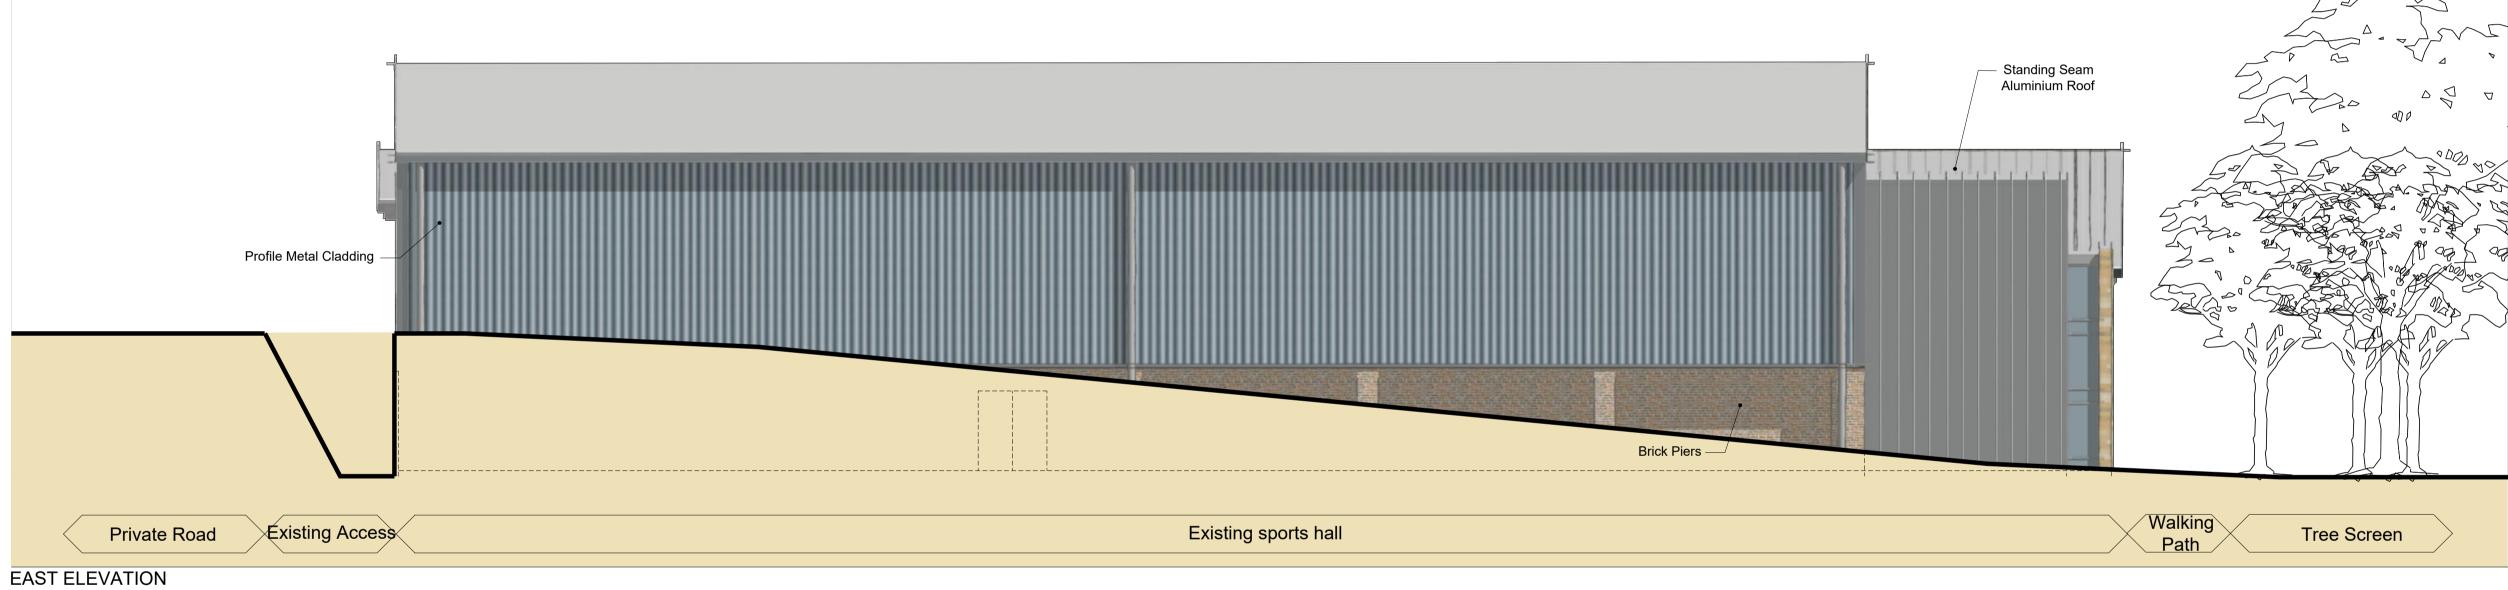

SOUTH ELEVATION

This drawing is the copyright of HNW Architects Ltd Registered No. 3589904

All dimensions must be verified on site prior to construction.

Do not scale this drawing except for Planning Application purposes.