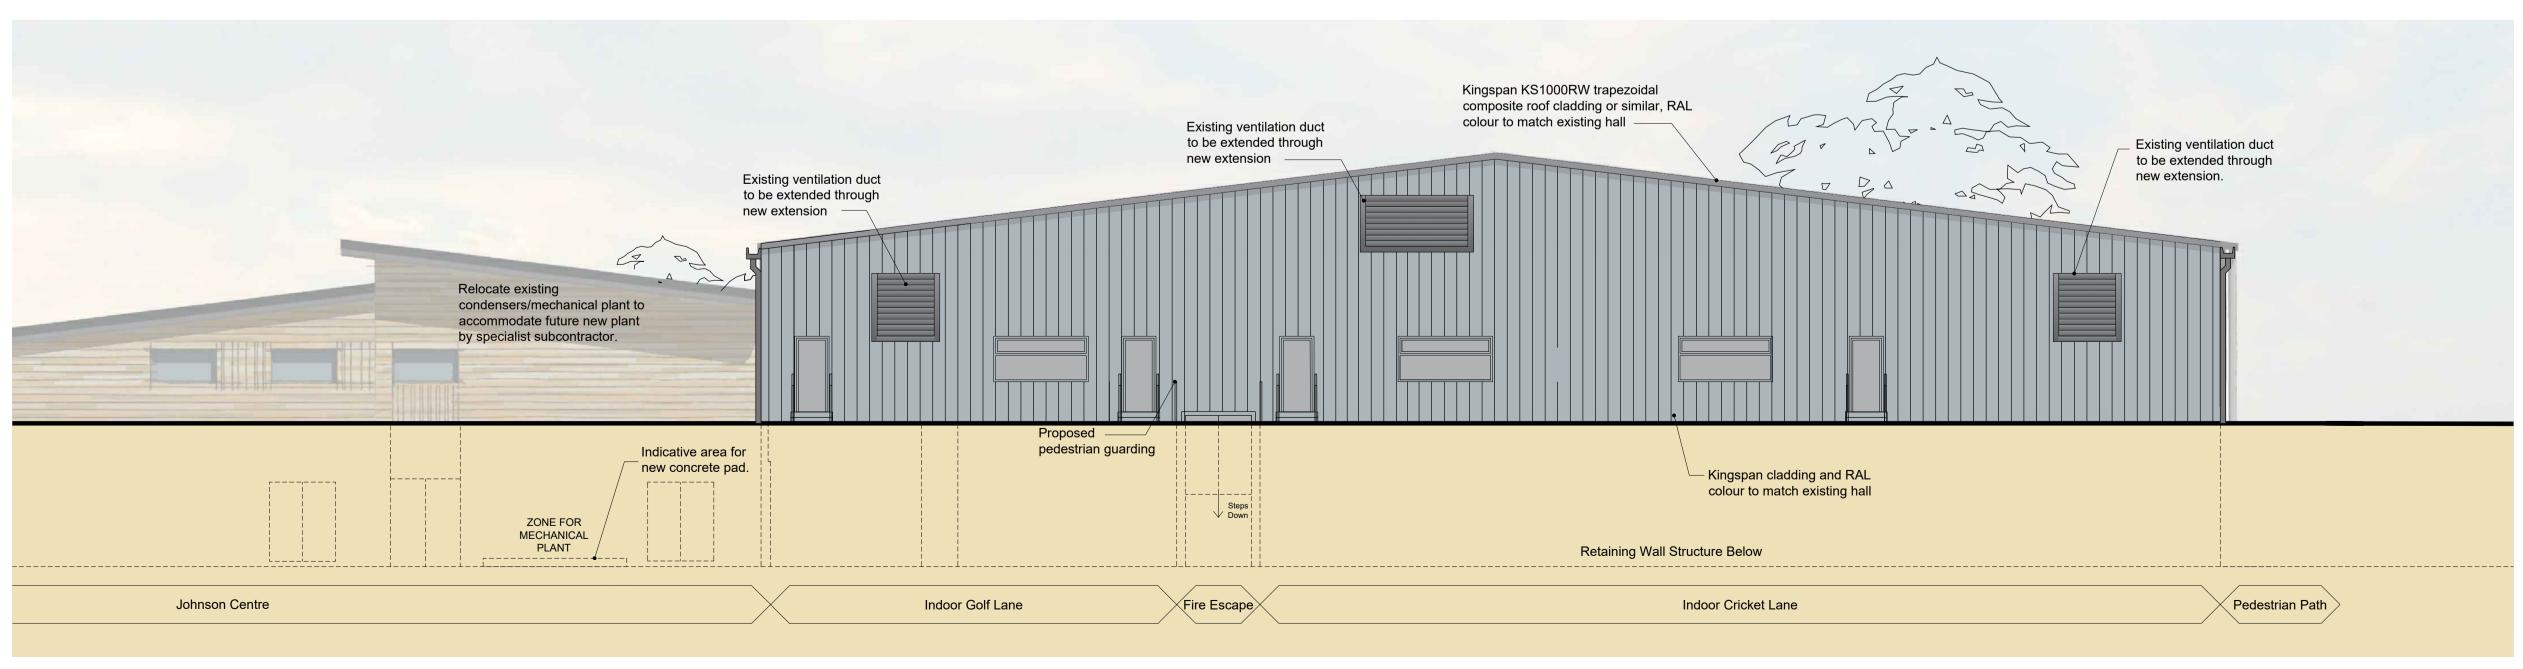

## EAST ELEVATION

SOUTH ELEVATION

| 0m 1m       | <b>2</b> m | 5                | m            |            | 10m        |
|-------------|------------|------------------|--------------|------------|------------|
| Scale 1     | 1:100      |                  |              |            |            |
| Project     |            |                  |              |            |            |
| SEAF        |            |                  |              |            |            |
| PETW        |            |                  |              |            |            |
|             |            | -,               |              | -,         |            |
|             |            |                  |              |            | S          |
| Drawn By    | Checked E  | By HNW Project N | lo. Date Cre | ated       | ى <u>ب</u> |
| SA          | BR         | 19037            | JAN          | 2020       | architect  |
| Scale       |            |                  |              | 50<br>4001 | <br>       |
| A1- 1:      | 100        |                  | Quality E    | anagement  | L<br>L     |
| Drawing Ti  | itle       |                  | F\$45237 E   | MS578477   | ں<br>ب     |
| PROF        | ರ          |                  |              |            |            |
| 11(0)       | UULD       |                  |              |            |            |
|             |            |                  |              |            |            |
|             |            |                  |              |            |            |
| Drawing S   | tatus      |                  | Rev          | ision      |            |
| PRELIMINARY |            |                  | P            |            |            |
|             |            |                  | -            |            |            |
| Drawing N   |            | -XX-ZZ-D         | R-4-23       | 00         |            |
|             |            |                  | -            |            |            |
| 61 North    | Street, C  | hichester, West  | Sussex, P    | 019 1NB    |            |