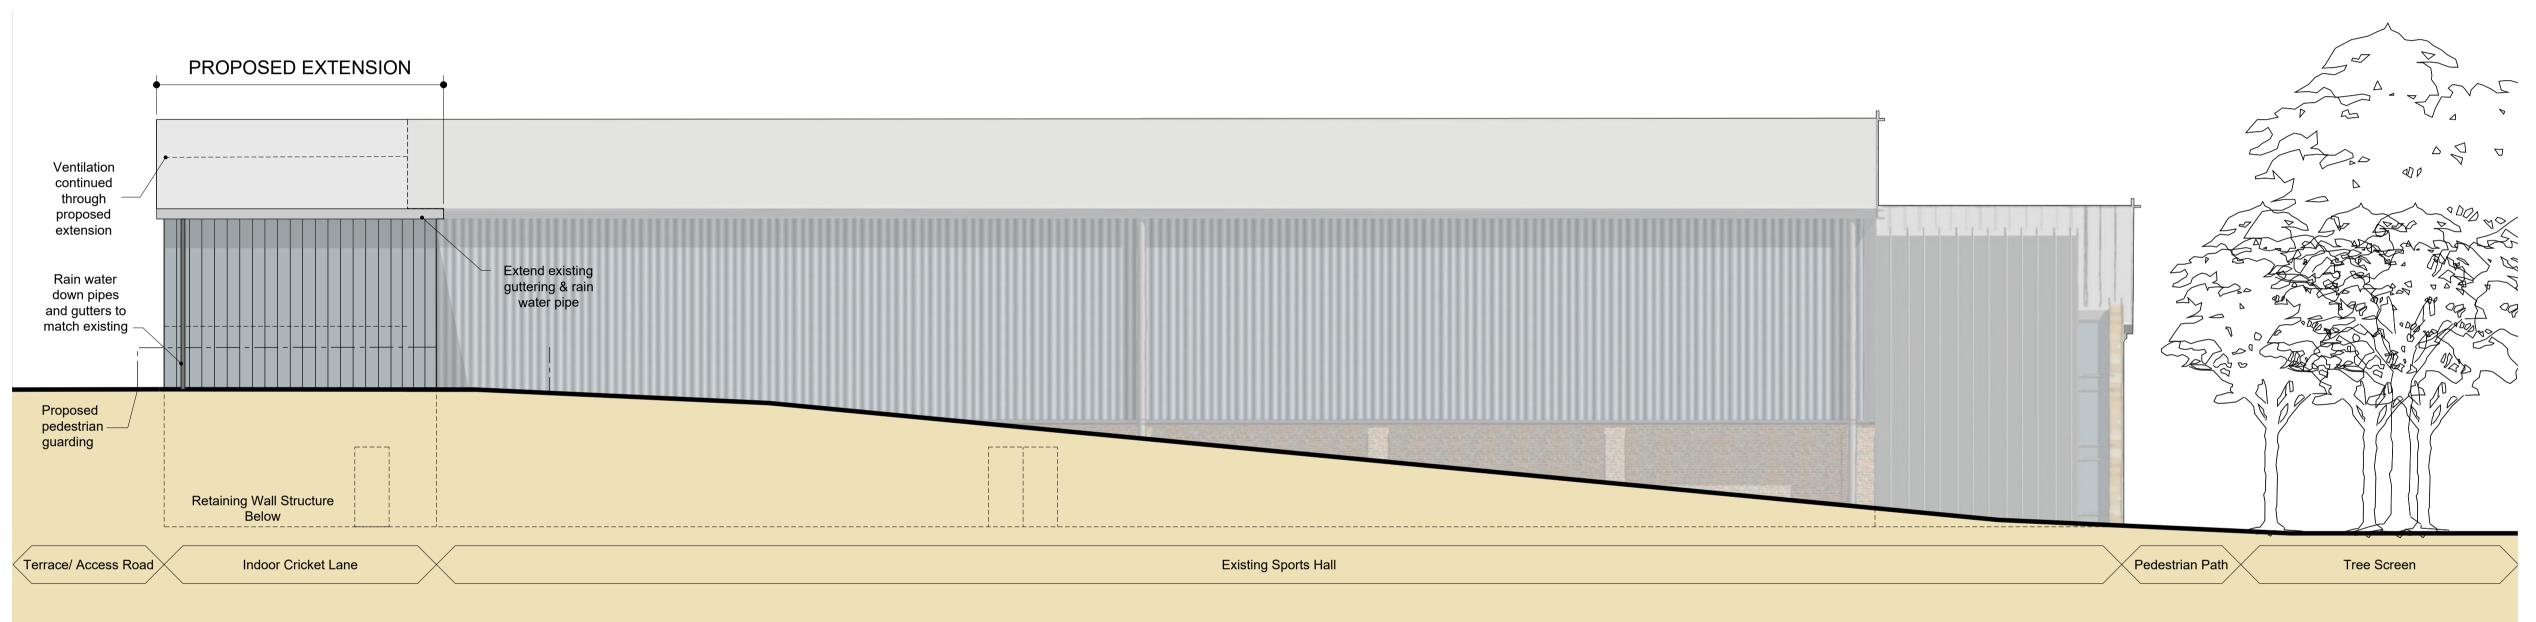

## EAST ELEVATION

SOUTH ELEVATION

| 0m 1m       | <b>2</b> m | 5                | m            |            | 10m        |
|-------------|------------|------------------|--------------|------------|------------|
| Scale 1     | 1:100      |                  |              |            |            |
| Project     |            |                  |              |            |            |
| SEAF        |            |                  |              |            |            |
| PETW        |            |                  |              |            |            |
|             |            | -,               |              | -,         |            |
|             |            |                  |              |            | S          |
| Drawn By    | Checked E  | By HNW Project N | lo. Date Cre | ated       | ى <u>ب</u> |
| SA          | BR         | 19037            | JAN          | 2020       | architect  |
| Scale       |            |                  |              | 50<br>4001 | <br>       |
| A1- 1:      | 100        |                  | Quality E    | anagement  | L<br>L     |
| Drawing Ti  | itle       |                  | F\$45237 E   | MS578477   | ں<br>ب     |
| PROF        | ರ          |                  |              |            |            |
| 11(0)       | UULD       |                  |              |            |            |
|             |            |                  |              |            |            |
|             |            |                  |              |            |            |
| Drawing S   | tatus      |                  | Rev          | ision      |            |
| PRELIMINARY |            |                  | P            |            |            |
|             |            |                  | -            |            |            |
| Drawing N   |            | -XX-ZZ-D         | R-4-23       | 00         |            |
|             |            |                  | -            |            |            |
| 61 North    | Street, C  | hichester, West  | Sussex, P    | 019 1NB    |            |