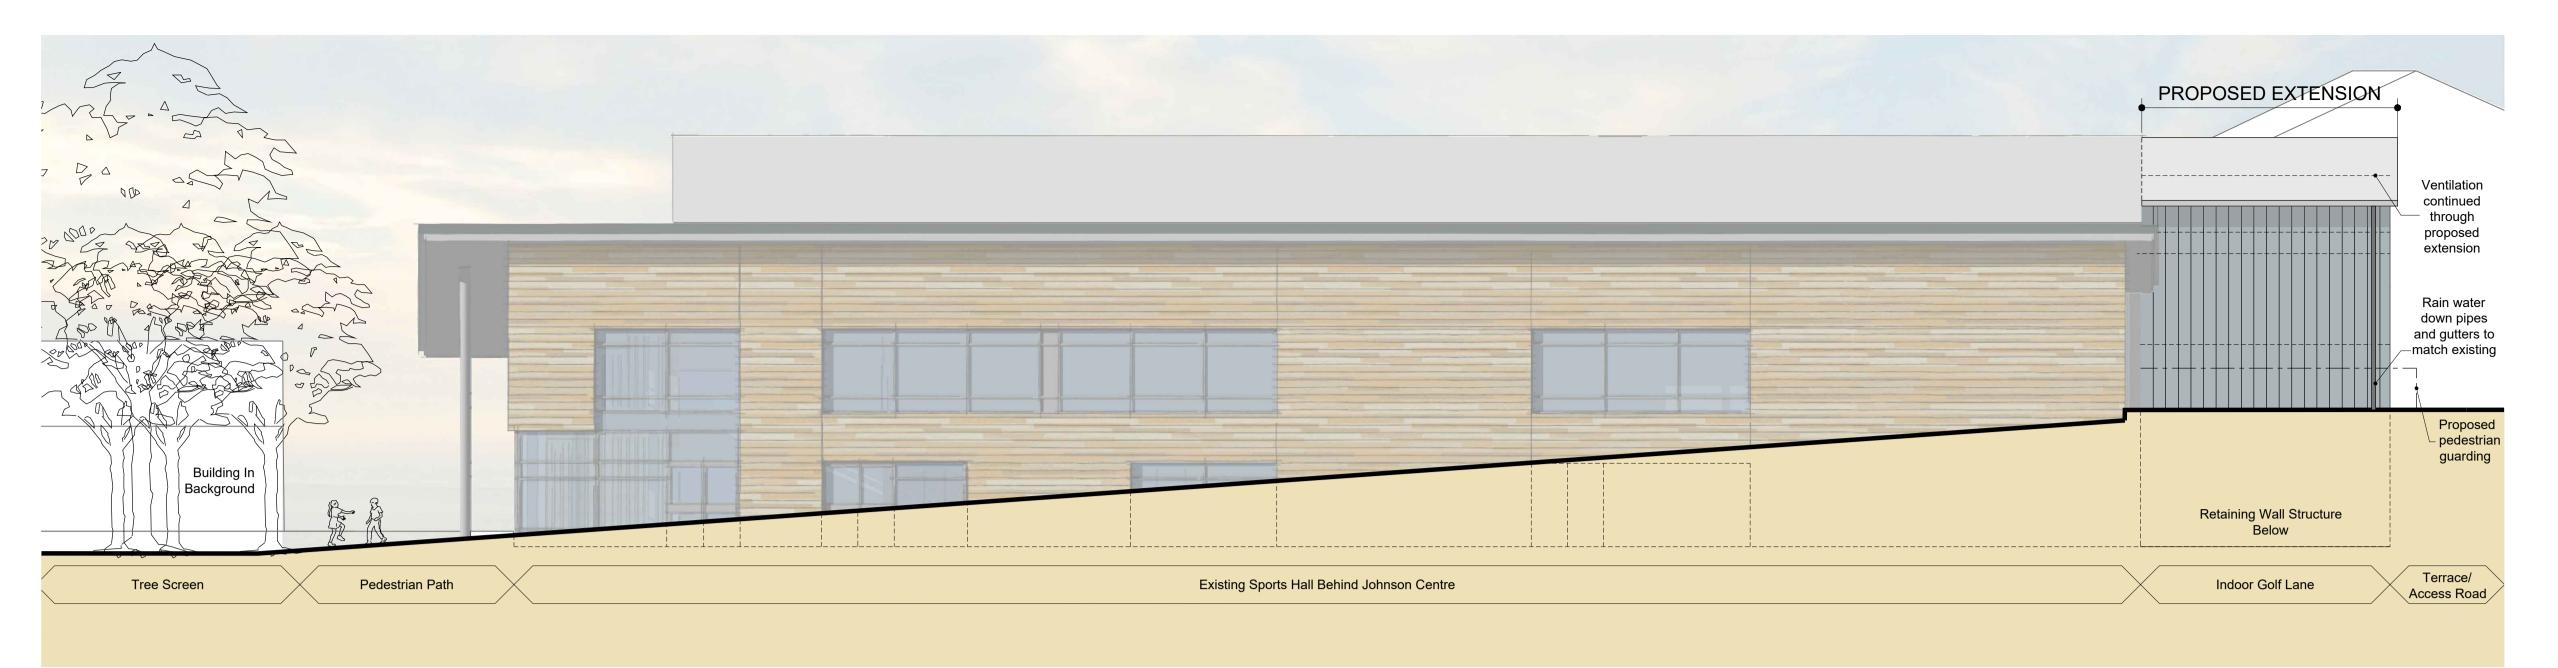

## WEST ELEVATION



## EAST ELEVATION



SOUTH ELEVATION

| 0m 1m       | <b>2</b> m | 5                | m            |            | 10m        |
|-------------|------------|------------------|--------------|------------|------------|
| Scale 1     | 1:100      |                  |              |            |            |
| Project     |            |                  |              |            |            |
| SEAF        |            |                  |              |            |            |
| PETW        |            |                  |              |            |            |
|             |            | -,               |              | -,         |            |
|             |            |                  |              |            | S          |
| Drawn By    | Checked E