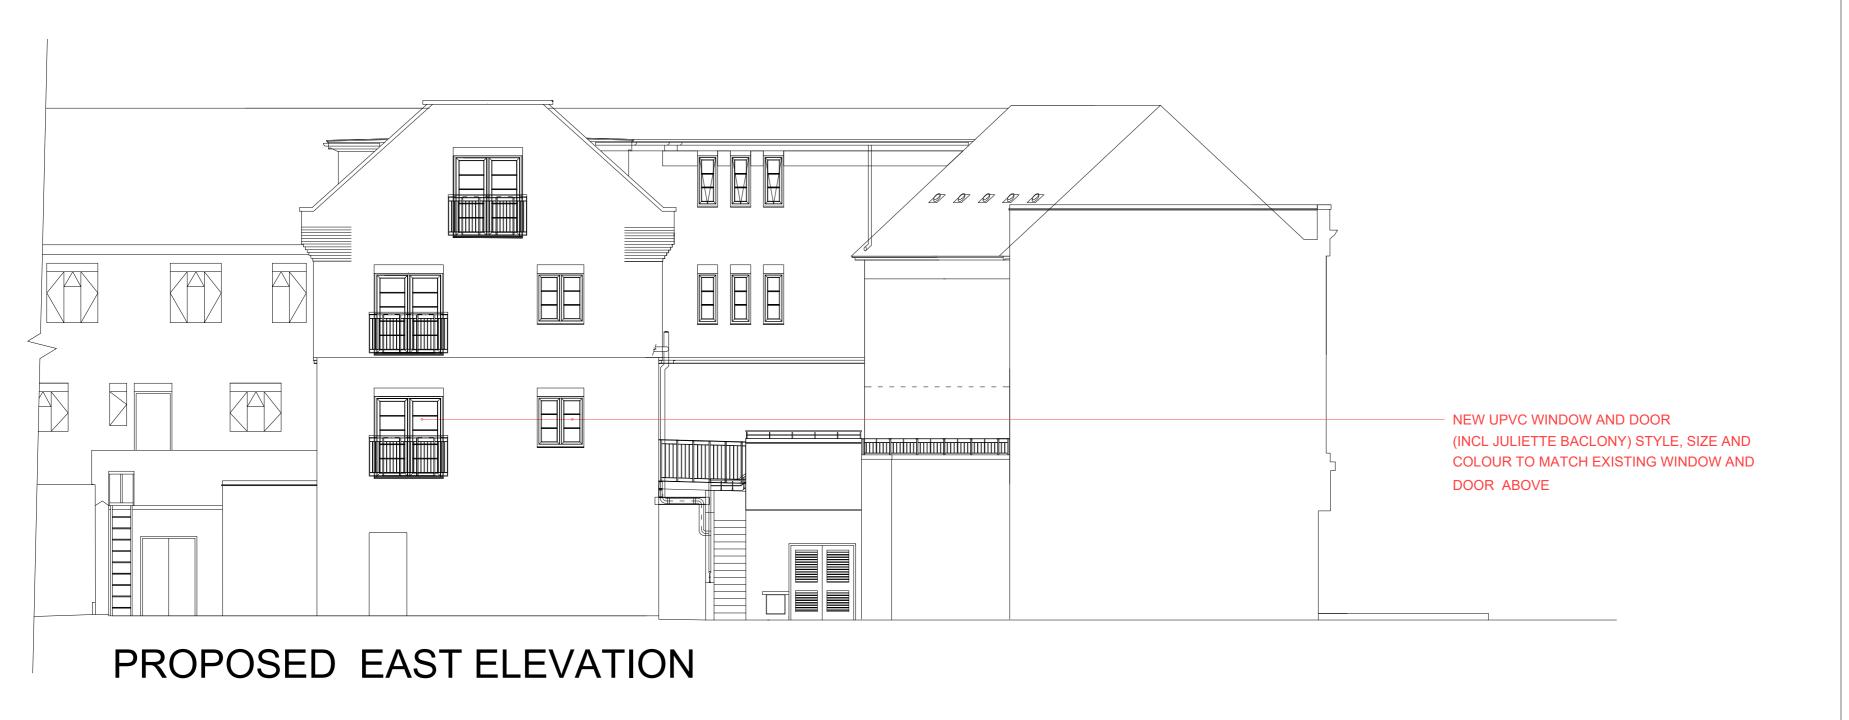

#### EXISTING AND PROPOSED ELEVATIONS

SCALE:1:100@A2 DRAWN: MC DATE:APR 21
CHECKED: MC DATE:APR 21

NUMBER: 380 - P006

STATUS:

REVISION:

PLANNING