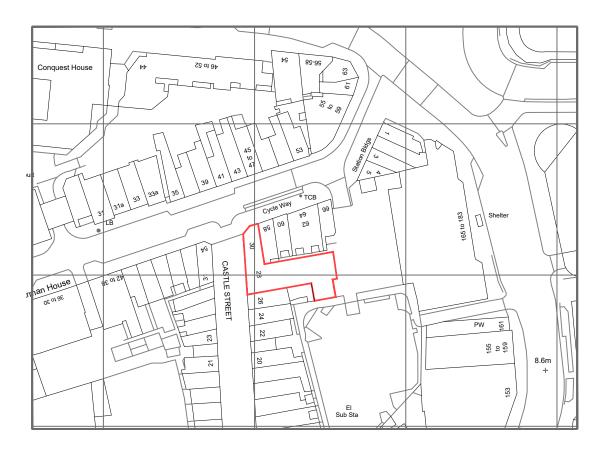

## PROJECT:

CASTLE STREET, KINGSTON UPON THAMES

### DRAWING TITLE:

LOCATION PLAN

 SCALE:
 DRAWN:
 MC
 DATE:
 JAN 2021

 1:1250 @A3
 CHECKED:
 MC
 DATE:
 JAN 2021

NUMBER:

REVISION:

380 - S001

\_\_\_\_

STATUS:

**PLANNING** 

**EXISTING LOCATION PLAN**