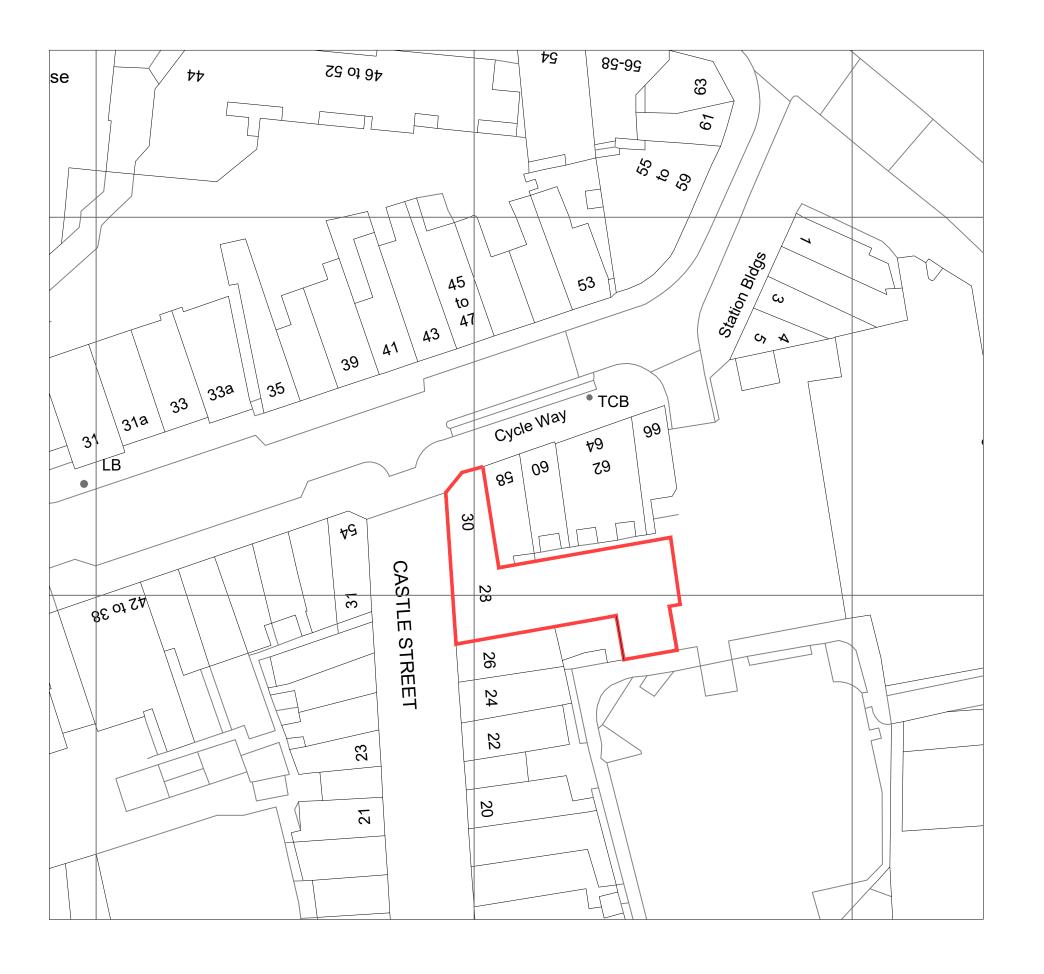

#### **PROJECT**

CASTLE STREET, KINGSTON UPON THAMES

## DRAWING TITLE:

SITE PLAN

| SCALE:    | DRAWN:   | MC | DATE: | JAN 20 |
|-----------|----------|----|-------|--------|
| 1:500 @A3 | CHECKED: | MC | DATE: | JAN 20 |

NUMBER:

STATUS:

REVISION:

380 - S002

1 - -

PLANNING

**EXISTING SITE LAYOUT**