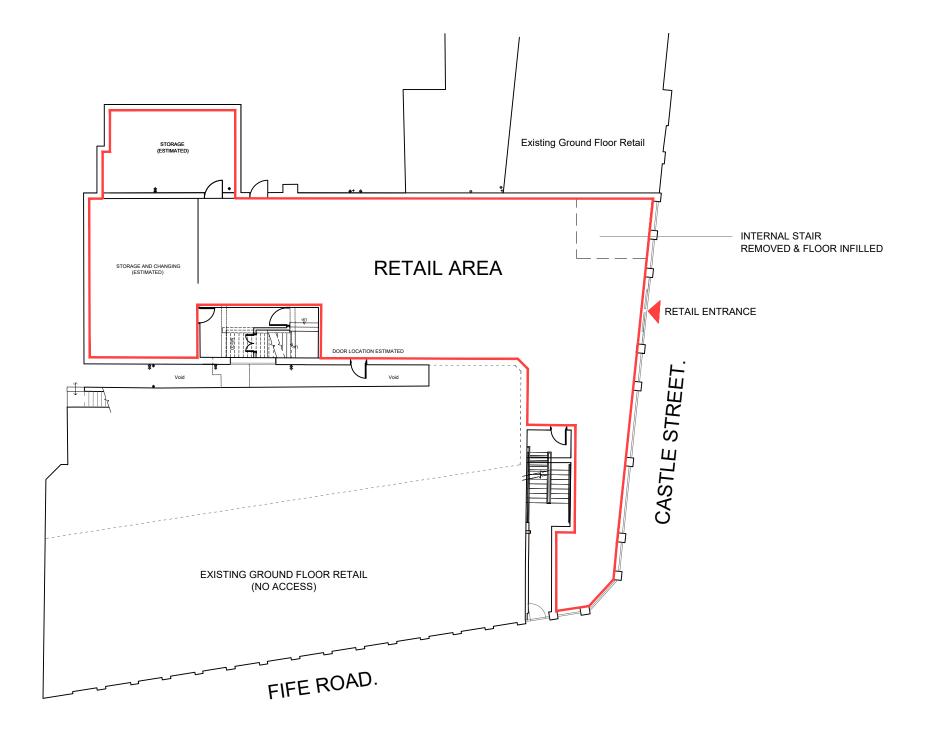

# **DRAWING TITLE:**

FIRST GROUND PLAN PROPOSED

| SCALE:    | DRAWN:    | MC | DATE: JAN 2021        |
|-----------|-----------|----|-----------------------|
| 1:200 @A3 | CHECKED : | MC | <b>DATE:</b> JAN 2021 |

NUMBER:

380 - P001

**REVISION:** 

STATUS:

**PLANNING** 

PROPOSED GROUND FLOOR PLAN