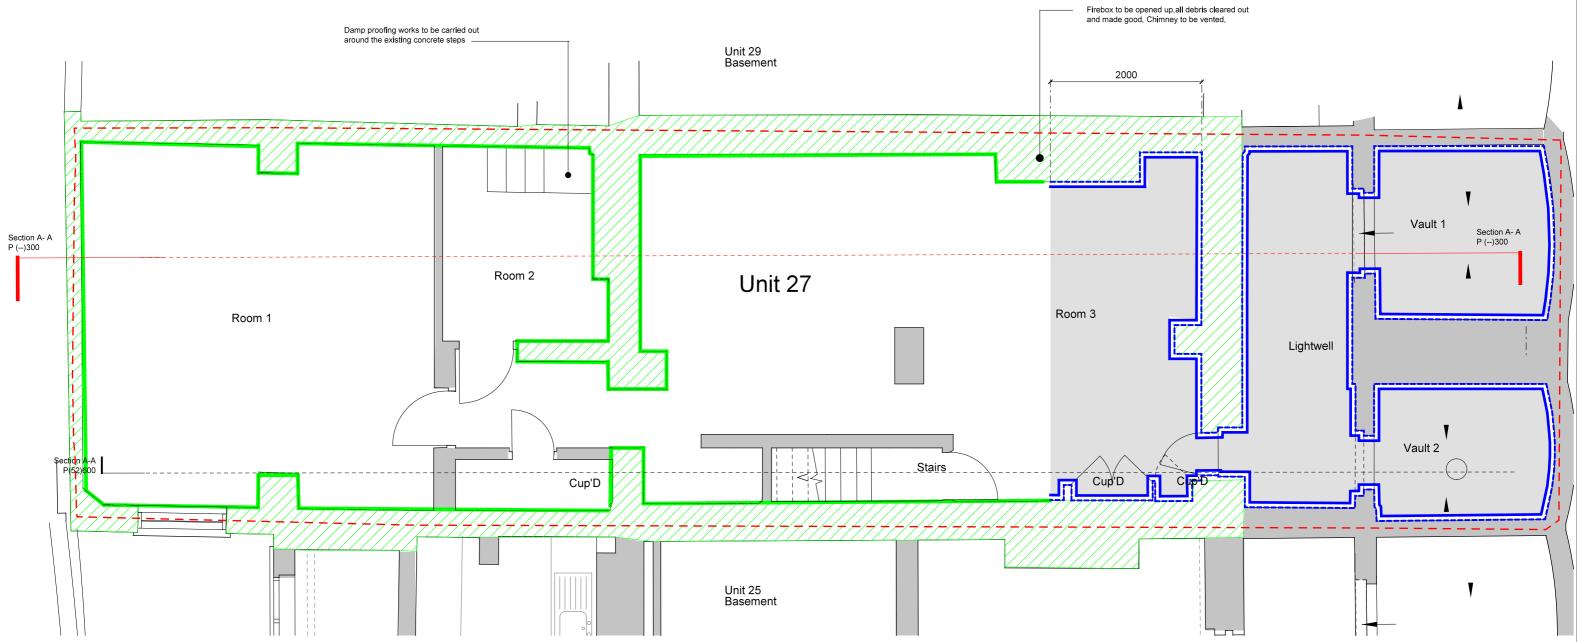

Proposed Basement Floor Plan

Site Demise

| INFORMATION ONLY                                                                      | Project                | Scale Data                                                                                             | ensions are not to be scaled from this drawing.                                                                                                  | KEY:                                                                                                             |
|---------------------------------------------------------------------------------------|------------------------|--------------------------------------------------------------------------------------------------------|--------------------------------------------------------------------------------------------------------------------------------------------------|------------------------------------------------------------------------------------------------------------------|
|                                                                                       |                        | 1:50 @ A3 1:25 @ A1 28/01/2021 This di<br>relied                                                       | drawing is based on current available information and should not be<br>d on as accurate measurements of usable space.                            |                                                                                                                  |
| 0 0.5 1.25 2.5m                                                                       | 22 Connaught Street    |                                                                                                        | drawing is the property of the Colman Partnership Ltd. and Copyright is                                                                          | Delta MS 500 or similar approved cavity membrane to                                                              |
|                                                                                       | Connaught Village      | CC reserv                                                                                              | rved by them. The drawing is issued on condition that it is not copied or<br>osed by or to any unauthorised persons without the prior consent in | walls fixings at approx. 600mm centres FH - Full height<br>or 1.2m high), finished with plasterbooard dry lining |
|                                                                                       | W2 2AY                 | Drawing No. Revision writing                                                                           | ing of the Colman Partnership Ltd.                                                                                                               |                                                                                                                  |
|                                                                                       | Tito                   | 21010 D(52)100                                                                                         |                                                                                                                                                  | Delta or similar approved perimeter drainage channel<br>laid within pre-formed recess in floor slab to discharge |
|                                                                                       |                        | 21010 - P(52)109 -                                                                                     |                                                                                                                                                  | into drains or sump packages                                                                                     |
|                                                                                       | Proposed               |                                                                                                        |                                                                                                                                                  | Dress membrane up wall to finished floor level                                                                   |
|                                                                                       | Basement Plan          | The Colman Partnership Limited Telephone: 020 7535 2040<br>27 Harcourt Street Facsimile: 020 7535 2041 |                                                                                                                                                  | Diess membrane up wan to infished floor level                                                                    |
|                                                                                       | (Water proofing works) | London email: projects@colmanarchitects.co.uk<br>W1H 4HP                                               |                                                                                                                                                  |                                                                                                                  |
|                                                                                       | (water proofing works) |                                                                                                        |                                                                                                                                                  |                                                                                                                  |
| colman architects                                                                     |                        | www.colmanarchitects.co.uk                                                                             |                                                                                                                                                  |                                                                                                                  |
| CAD Filename: R:\TCP Jobs/21010 - 27 Connaught Street/2 SHTS/P()/21010 - P(52)109.dgn |                        |                                                                                                        |                                                                                                                                                  |                                                                                                                  |
|                                                                                       |                        | 03/02/2021                                                                                             |                                                                                                                                                  |                                                                                                                  |

## CONNAUGHT STREET

Delta PT damp proof membrane to be installed to full height of walling

Chemical damp proof course injection to walling.