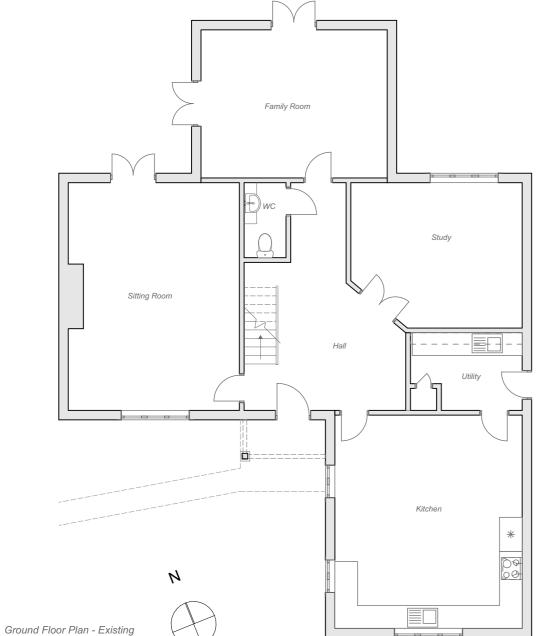

South Elevation - Existing

0 0.5 2.5m SCALE 1:100







## RIBA

Notes

This document and its design content is copyright ©. It shall be read in conjunction with all other associated project information including models specifications, schedules and related consultants documents. Do not scale from documents. All dimensions to be checked on site. Immediately report any discrepancies, errors or omissions on this document to the Originator. If in doubt ASK.



Shen Carter Studio Ltd.
61 Marle Hill Parade, Cheltenham,
Gloucestershire, GL50 4LH phone: 07968 404 387

email: j.carter@shencarterstudio.com

| Project:<br>Camellia House | Project Number: 211    |
|----------------------------|------------------------|
| Status:                    | Date:                  |
| Planning                   | 07 March 2021          |
| Client: