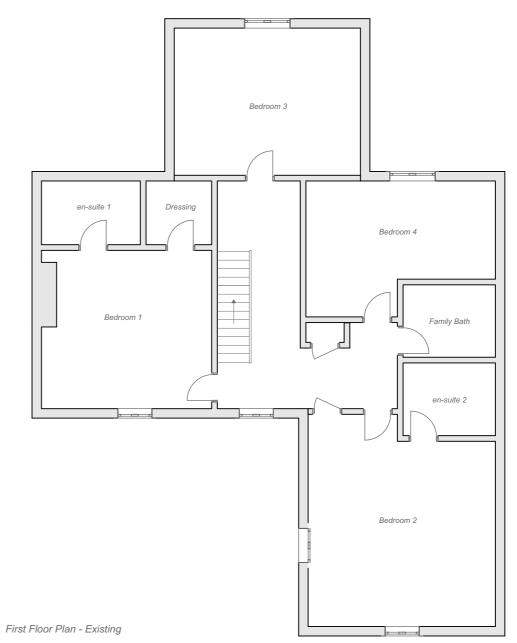

South Elevation - Existing

0 0.5 2.5m SCALE 1:100







## RIBA

Notes

This document and its design content is copyright ©. It shall be read in conjunction with all other associated project information including models specifications, schedules and related consultants documents. Do not scale from documents. All dimensions to be checked on site. Immediately report any discrepancies, errors or omissions on this document to the Originator. If in doubt ASK.



Shen Carter Studio Ltd.
61 Marle Hill Parade, Cheltenham,
Gloucestershire, GL50 4LH phone: 07968 404 387

email: j.carter@shencarterstudio.com

| Project:<br>Camellia House | Project Number: 211    |
|----------------------------|------------------------|
| Status:                    | Date:                  |
| Planning                   | 07 March 2021          |
| Client: