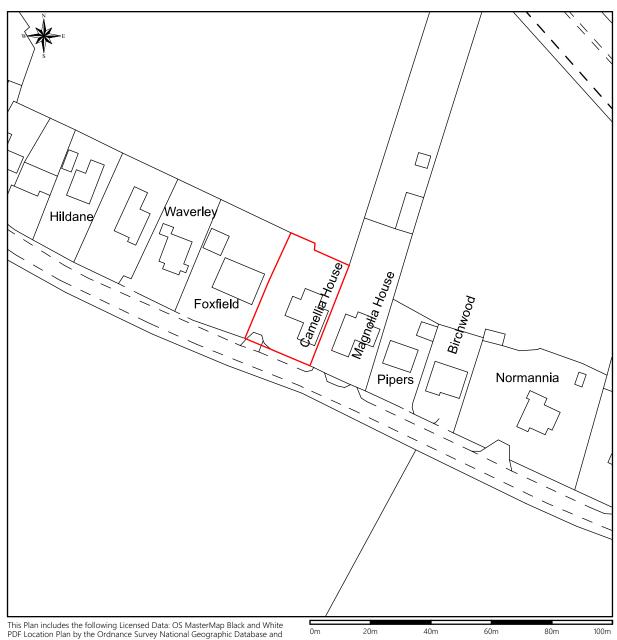

This Plan includes the following Licensed Data: OS MasterMap Black and White PDF Location Plan by the Ordnance Survey National Geographic Database and incorporating surveyed revision available at the date of production. Reproduction in whole or in part is prohibited without the prior permission of Ordnance Survey. The representation of a road, track or path is no evidence of a right of way. The representation of features, as lines is no evidence of a property boundary. © Crown copyright and database rights, 2021. Ordnance Survey 0100031673

Scale: 1:1250, paper size: A4

- Application site

- Other land owned by appplicant

GL54 4NQ

Issued by: Shen Carter Studio Ltd. 61 Marle Hill Parade, Cheltenham, Gloucestershire, GL50 4LH

phone: 07968 404 387

email: j.carter@shencarterstudio.com

|  | Project:<br>Camellia House | Project Number: 211 | Layout Title Location Plan      |  |
|--|----------------------------|---------------------|---------------------------------|--|
|  | Client:<br>Jane Martin     |                     | Status: Planning                |  |
|  | Fields Road Chedworth      |                     | Date:<br>07 March 2021          |  |
|  |                            |                     | Drawn By / Checked By:<br>JC/YS |  |

shen carter studio architecture & landscape

Drawing Number (project-status-layout ID) Scales @ A4 1:1250 211-PL-01