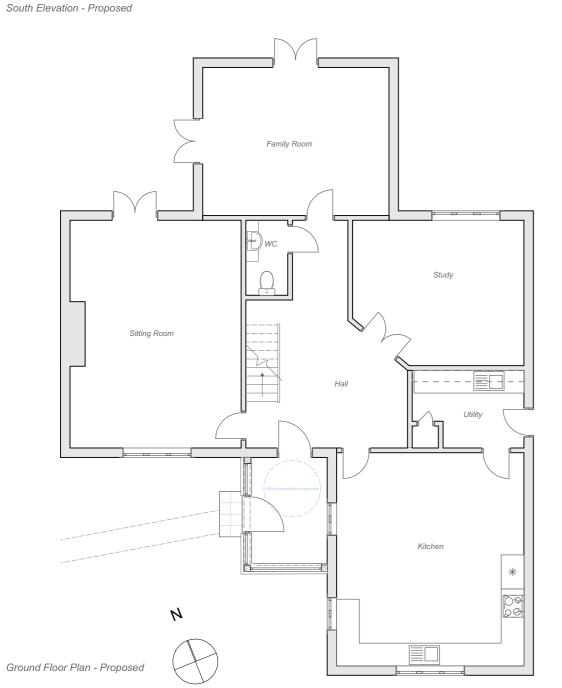

Project Address: Camellia House Fields Road, Chedworth Cheltenham

GL54 4NQ Layout Title

Proposed Plans & Elevations

shen carter studio architecture & landscape

| 1:100       | 211-PL-03                                 |          |
|-------------|-------------------------------------------|----------|
| Scales @ A3 | Drawing Number (project-status-layout ID) | Revision |