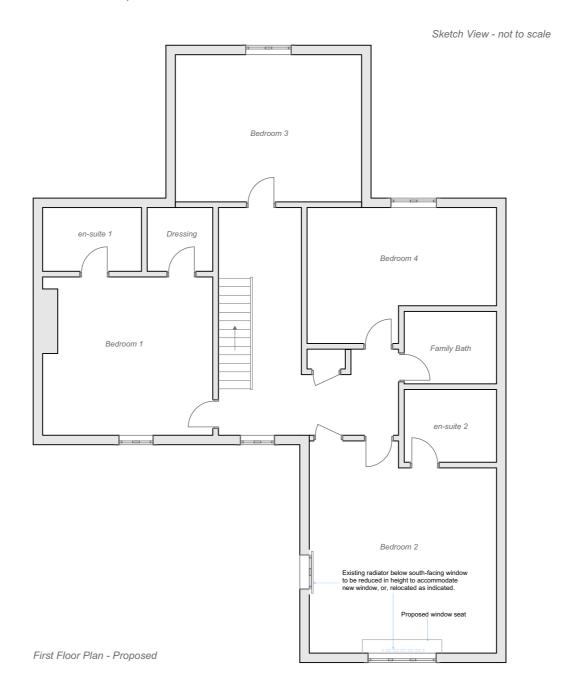

Project Address: Camellia House Fields Road, Chedworth Cheltenham

GL54 4NQ Layout Title

Proposed Plans & Elevations

shen carter studio architecture & landscape

| 1:100       | 211-PL-03                                 |          |
|-------------|-------------------------------------------|----------|
| Scales @ A3 | Drawing Number (project-status-layout ID) | Revision |