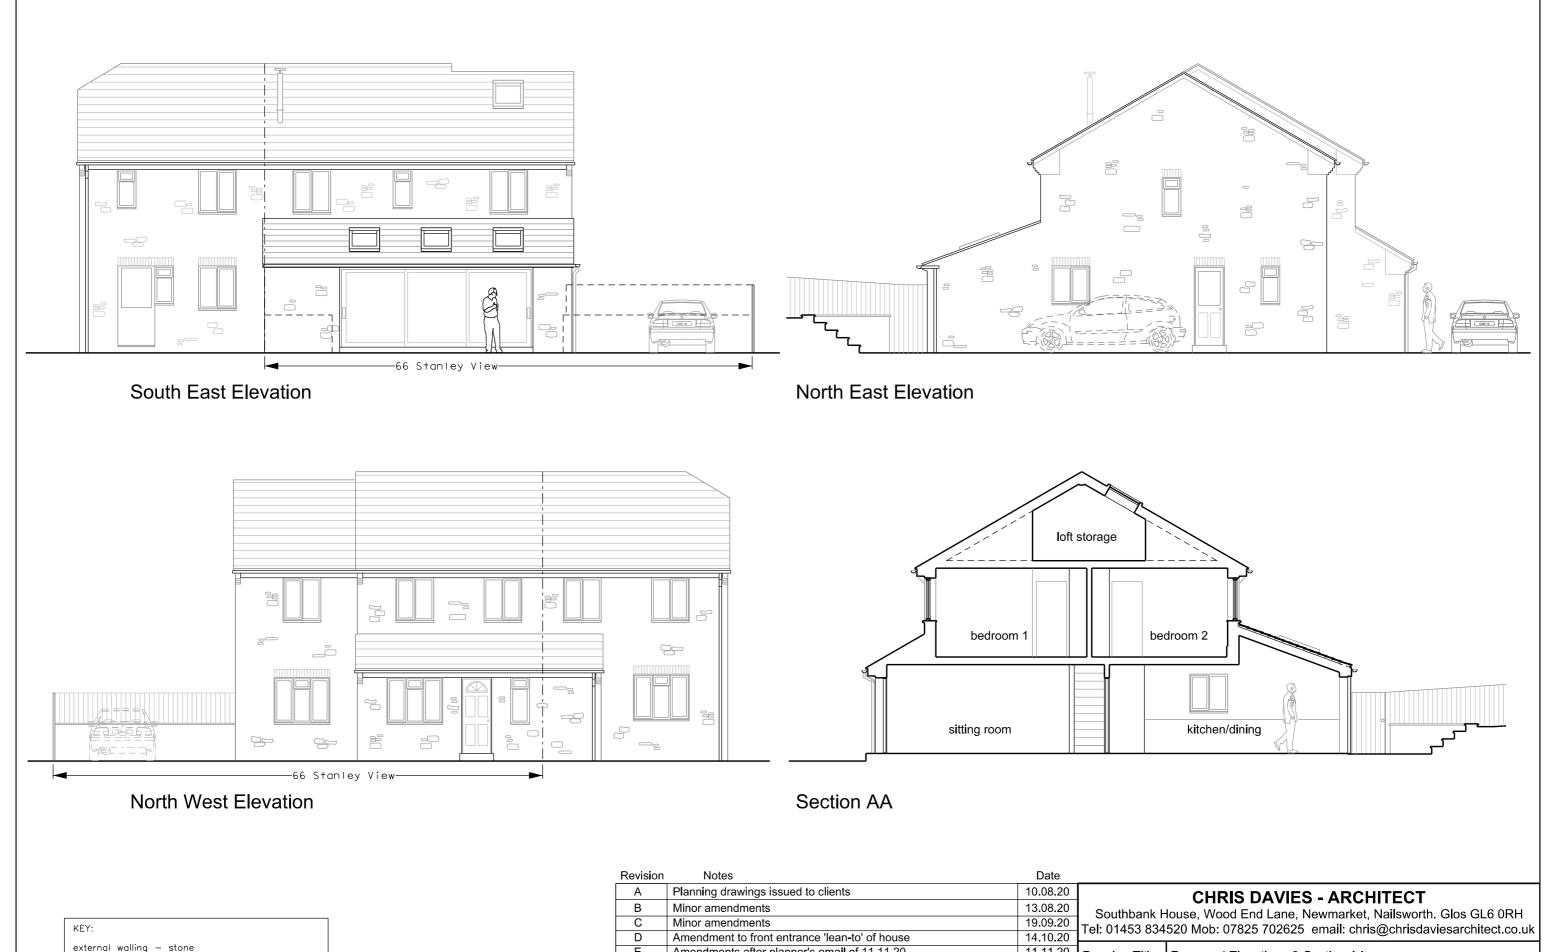

KEY:

external walling — stone

pitched roofs — clay tiles

windows & doors — uPVC frames

boundary — timber fencing

A Planning drawings issued to clients

B Minor amendments
C Minor amendments
D Amendment to front entrance 'lean-to' of house
E Amendments after planner's email of 11.11.20
F Revisions (after planner's email & call of 12.11.20)
C Building Regulations documentation
H Minor amendments
J Front of extension set back by 750mm

10.08.20
Southbacter
14.10.20
Tel: 01453
Drawing Tel: 01453

Tel: 01453 834520 Mob: 07825 702625 email: chris@chrisdaviesarchitect.co.uk

Drawing Title: Proposed Elevations & Section AA

Project Name: 66 Stanley View, Dudbridge, Stroud Scale: 1-100@A3

Drawing No: SVDS-LAY-09-J Date: August 2020