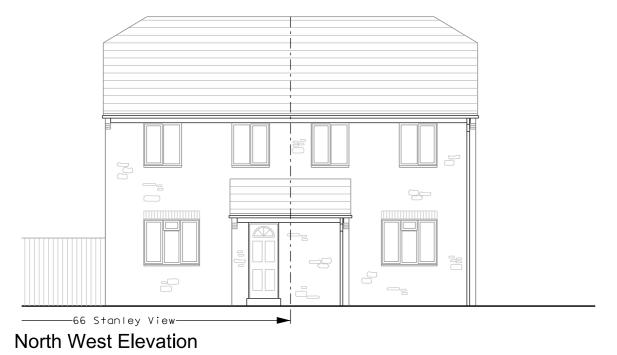

North East Elevation

Section AA

| KEY:                          |  |  |  |  |  |
|-------------------------------|--|--|--|--|--|
| external walling — stone      |  |  |  |  |  |
| pitched roofs — clay tiles    |  |  |  |  |  |
| windows & doors - uPVC frames |  |  |  |  |  |
| boundary — timber fencing     |  |  |  |  |  |