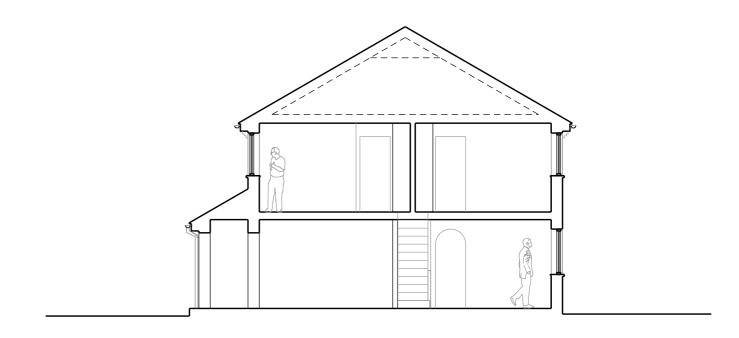

North East Elevation

Section AA

| KEY:                          |  |  |  |  |  |
|-------------------------------|--|--|--|--|--|
| external walling — stone      |  |  |  |  |  |
| pitched roofs — clay tiles    |  |  |  |  |  |
| windows & doors - uPVC frames |  |  |  |  |  |
| boundary — timber fencing     |  |  |  |  |  |