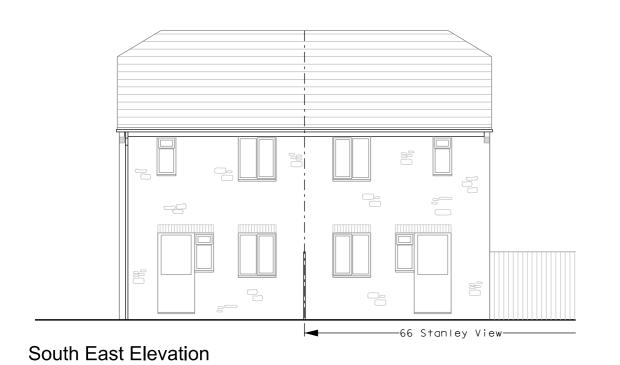

North East Elevation

Section AA

| KEY:                          |  |  |  |  |  |
|-------------------------------|--|--|--|--|--|
| external walling — stone      |  |  |  |  |  |
| pitched roofs — clay tiles    |  |  |  |  |  |
| windows & doors - uPVC frames |  |  |  |  |  |
| boundary — timber fencing     |  |  |  |  |  |