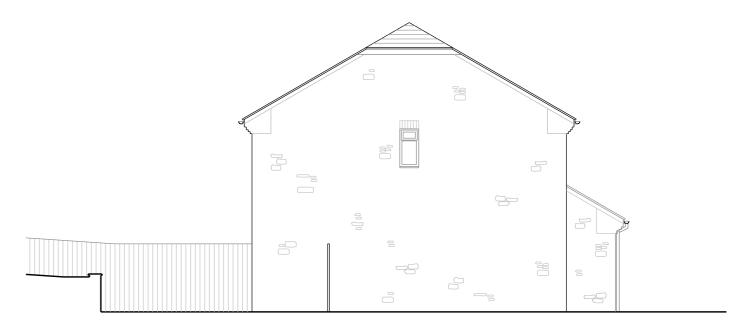

North East Elevation

Section AA

| KEY:                          |  |  |  |  |  |
|-------------------------------|--|--|--|--|--|
| external walling — stone      |  |  |  |  |  |
| pitched roofs — clay tiles    |  |  |  |  |  |
| windows & doors - uPVC frames |  |  |  |  |  |
| boundary — timber fencing     |  |  |  |  |  |