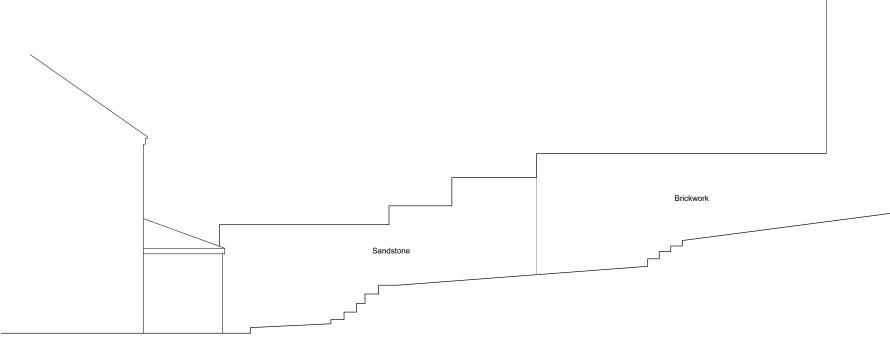

THE MOUNT 2450 level of earth behind wall to be checked on site. STORE Hedge to be removed to allow rebuilding of wall possible extent of rebuild subject to site visit approximate location -CONSERVATORY of crack **EXISTING PLAN** Scale 1:100

EXISTING ELEVATION Scale 1:100

## architects-direct.com

| 21 Mill Lane, Heswall, Wirral. CH60 2TE. 0151 342 5455 info@architects-direct.com |      |          |              |
|-----------------------------------------------------------------------------------|------|----------|--------------|
| Project 5 HAWTHORNE COTTAGES MR A SPEECHLY                                        |      |          |              |
| SANDSTONE WALL - PLAN AND ELEVATION                                               |      |          |              |
| ADXIX03                                                                           | PL01 | JAN 2019 | 1:100<br>@A3 |