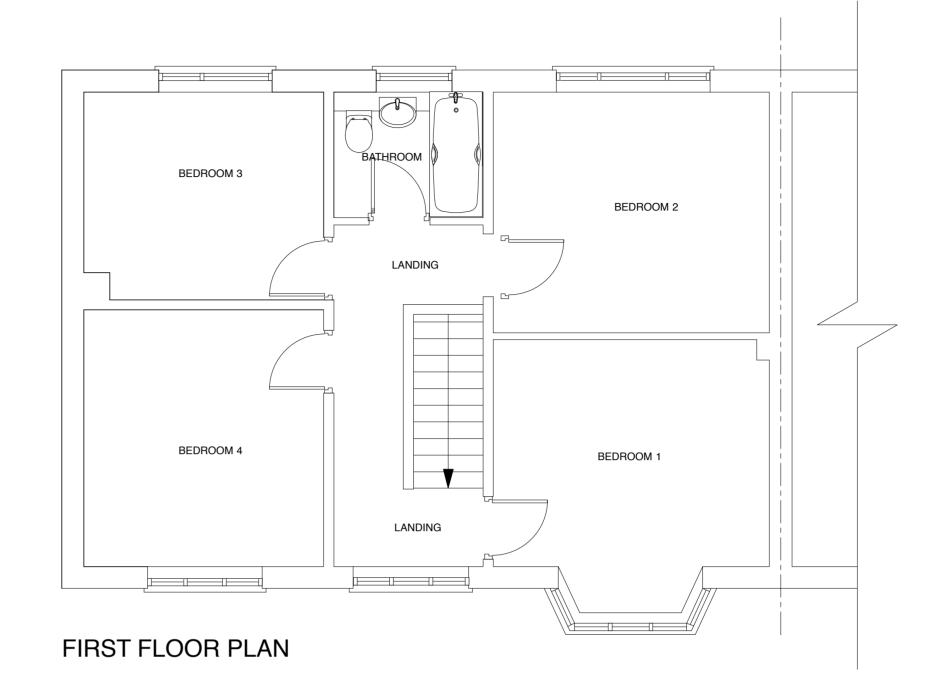

|                                                                                                                                                                                                                                                                                                                                                                                                                                                                |      |       |         | ME                                                             | TRES |                                                                                            |
|----------------------------------------------------------------------------------------------------------------------------------------------------------------------------------------------------------------------------------------------------------------------------------------------------------------------------------------------------------------------------------------------------------------------------------------------------------------|------|-------|---------|----------------------------------------------------------------|------|--------------------------------------------------------------------------------------------|
|                                                                                                                                                                                                                                                                                                                                                                                                                                                                |      |       | CLIENT  | MR ROBERT HARRIS                                               |      | EXISTING FLOOR PLANS                                                                       |
| rev.                                                                                                                                                                                                                                                                                                                                                                                                                                                           | date | notes | PROJECT | 2 WIDMORE DRIVE,<br>HEMEL HEMPSTEAD,<br>ERTFORDSHIRE, HP2 5JJ. |      | FBD FULCRUM BUILDING DESIGN LTD.  9 HENEAGE STREET, SPITALFIELDS, LONDON, E1 5LJ.  FULCRUM |
| This drawing is the copyright of <b>FULCRUM BUILDING DESIGN Itd</b> . Figured dimensions to be taken in preference to those scaled. All dimensions to be checked on site before any work proceeds. Drawing not to be used for land transfer purposes. Drawings to be read in conjunction with relevant drawings and specification. Not to be reproduced, retained or disclosed to any unauthorised person either wholly or in part without written permission. |      |       | 1:50 @  | A2 MARCH 2021 DWG BY MARCH 2021 DWG NO. 581 -21-05             | REV. | TEL: 020 3667 1520 FAX: 020 7288 9181 E-MAIL: info@fbd-ltd.com www.fbd-ltd.com             |