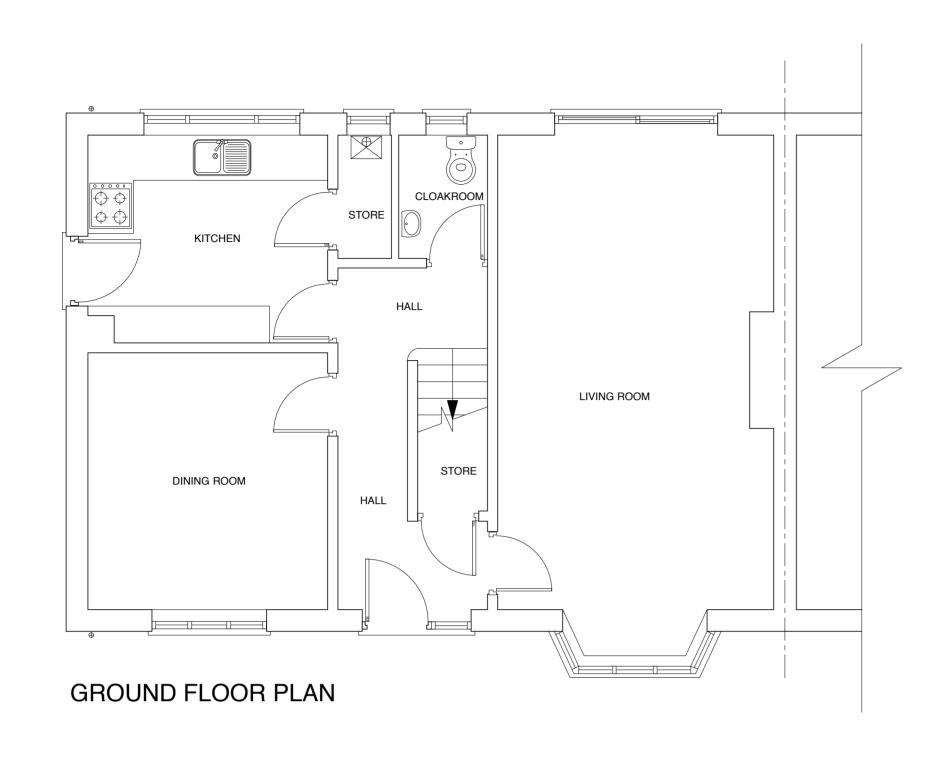

|                                                                                                                                                                                                                                                                                                                                                                                                                                                                |      |       |         | ME                                                             | TRES |                                                                                            |
|----------------------------------------------------------------------------------------------------------------------------------------------------------------------------------------------------------------------------------------------------------------------------------------------------------------------------------------------------------------------------------------------------------------------------------------------------------------|------|-------|---------|----------------------------------------------------------------|------|--------------------------------------------------------------------------------------------|
|                                                                                                                                                                                                                                                                                                                                                                                                                                                                |      |       | CLIENT  | MR ROBERT HARRIS                                               |      | EXISTING FLOOR PLANS                                                                       |
| rev.                                                                                                                                                                                                                                                                                                                                                                                                                                                           | date | notes | PROJECT | 2 WIDMORE DRIVE,<br>HEMEL HEMPSTEAD,<br>ERTFORDSHIRE, HP2 5JJ. |      | FBD FULCRUM BUILDING DESIGN LTD.  9 HENEAGE STREET, SPITALFIELDS, LONDON, E1 5LJ.  FULCRUM |
| This drawing is the copyright of <b>FULCRUM BUILDING DESIGN Itd</b> . Figured dimensions to be taken in preference to those scaled. All dimensions to be checked on site before any work proceeds. Drawing not to be used for land transfer purposes. Drawings to be read in conjunction with relevant drawings and specification. Not to be reproduced, retained or disclosed to any unauthorised person either wholly or in part without written permission. |      |       | 1:50 @  | A2 MARCH 2021 DWG BY MARCH 2021 DWG NO. 581 -21-05             | REV. | TEL: 020 3667 1520 FAX: 020 7288 9181 E-MAIL: info@fbd-ltd.com www.fbd-ltd.com             |