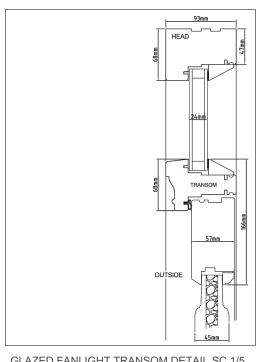

LETTER BOX REFERENCE

200 DEGREES VIEWER

DOOR KNOCKER REFERENCE

DOOR KNOB REFERENCE

FLUSH REVEAL WITHIN STRUCTURE. OPEN IN DETAIL PLAN SC 1/5

GLAZED FANLIGHT TRANSOM DETAIL SC 1/5

TIMBER CILL DETAIL SC 1/5

DOORSET HEAD DETAIL SC 1/5