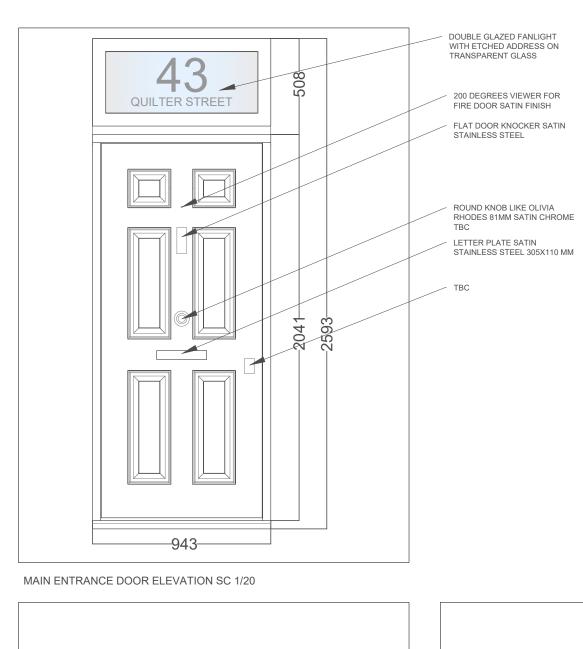

LETTER BOX REFERENCE

200 DEGREES VIEWER

DOOR KNOCKER REFERENCE

DOOR KNOB REFERENCE

FLUSH REVEAL WITHIN STRUCTURE. OPEN IN DETAIL PLAN SC 1/5

GLAZED FANLIGHT TRANSOM DETAIL SC 1/5

TIMBER CILL DETAIL SC 1/5

DOORSET HEAD DETAIL SC 1/5