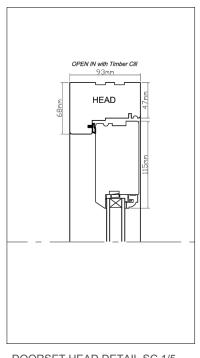

LETTER BOX REFERENCE

200 DEGREES VIEWER

DOOR KNOCKER REFERENCE

DOOR KNOB REFERENCE

FLUSH REVEAL WITHIN STRUCTURE. OPEN IN DETAIL PLAN SC 1/5

GLAZED FANLIGHT TRANSOM DETAIL SC 1/5

TIMBER CILL DETAIL SC 1/5

DOORSET HEAD DETAIL SC 1/5