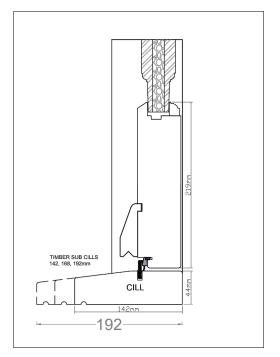

LETTER BOX REFERENCE

200 DEGREES VIEWER

DOOR KNOCKER REFERENCE

DOOR KNOB REFERENCE

FLUSH REVEAL WITHIN STRUCTURE. OPEN IN DETAIL PLAN SC 1/5

GLAZED FANLIGHT TRANSOM DETAIL SC 1/5

TIMBER CILL DETAIL SC 1/5

DOORSET HEAD DETAIL SC 1/5