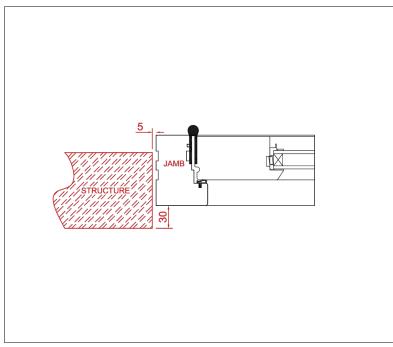

LETTER BOX REFERENCE

200 DEGREES VIEWER

DOOR KNOCKER REFERENCE

DOOR KNOB REFERENCE

FLUSH REVEAL WITHIN STRUCTURE. OPEN IN DETAIL PLAN SC 1/5

GLAZED FANLIGHT TRANSOM DETAIL SC 1/5

TIMBER CILL DETAIL SC 1/5

DOORSET HEAD DETAIL SC 1/5