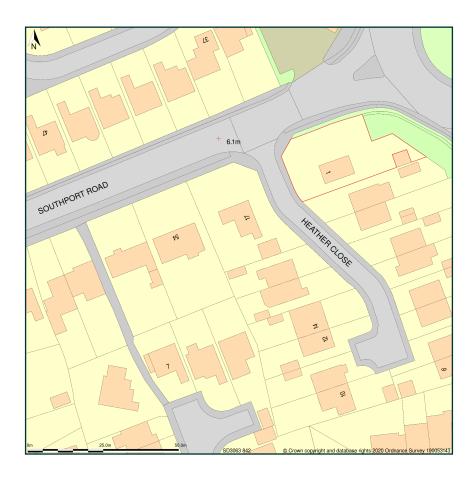

## 1, Heather Close, Formby, Sefton, L37 7HN

Site Plan shows area bounded by: 330569.01, 408355.64 330710.43, 408497.06 (at a scale of 1:1250), OSGridRef: SD3063 842. The representation of a road, track or path is no evidence of a right of way. The representation of features as lines is no evidence of a property boundary.