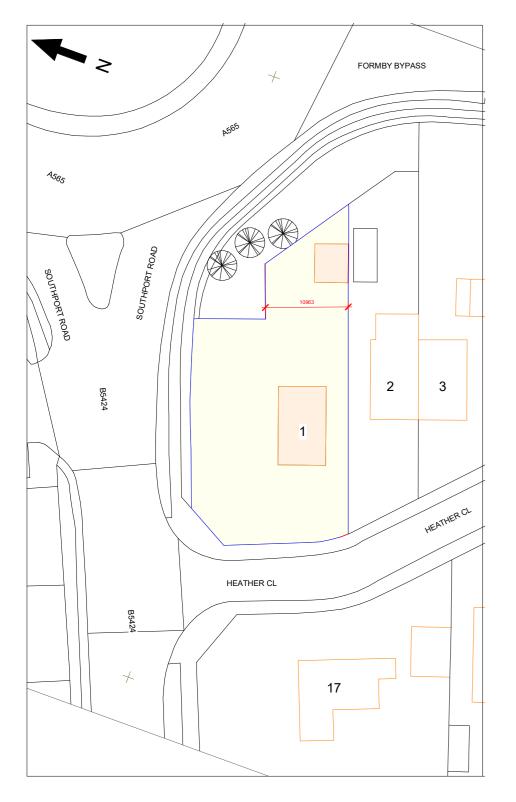

PROPOSED SITE PLAN - BOUNDARY FENCE

20m 30m 40m 0m 10m VISUAL SCALE 1:500 @ A3

Existing trees to remain and kept to allow privacy to property from street views.

SITE LOCATION PLAN

- NOTES
  1. This drawing is
  2. Do not scale fr
  3. Use figured dir
  4. All proprietary
  with manufacture

|   | R.Joinson AT   | 33 Dresbury Close, Liverpool.<br>L32 0XH<br>07868 240320<br>RyanJoinsonAT@outlook.com | PROJECT  1 HEATHER CLOSE, FORMBY                    | CL<br>Da      |
|---|----------------|---------------------------------------------------------------------------------------|-----------------------------------------------------|---------------|
| D | Drawing status |                                                                                       | Existing & Proposed Site Plan - Back Boundary Fence | Dr<br>F<br>Ch |