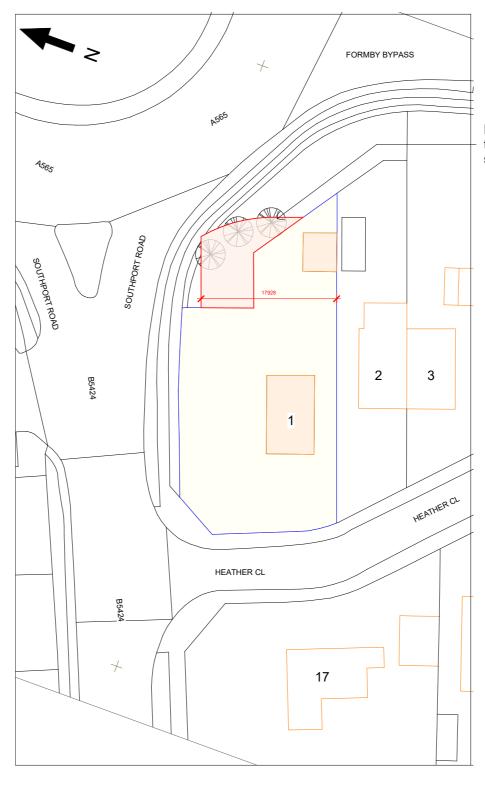

PROPOSED SITE PLAN - BOUNDARY FENCE

20m 30m 40m 0m 10m VISUAL SCALE 1:500 @ A3

Existing trees to remain and kept to allow privacy to property from street views.

SITE LOCATION PLAN

- NOTES
  1. This drawing is
  2. Do not scale fr
  3. Use figured dir
  4. All proprietary
  with manufacture

|   | R.Joinson AT   | 33 Dresbury Close, Liverpool.<br>L32 0XH<br>07868 240320<br>RyanJoinsonAT@outlook.com | PROJECT  1 HEATHER CLOSE, FORMBY                    | CL<br>Da      |
|---|----------------|---------------------------------------------------------------------------------------|-----------------------------------------------------|---------------|
| D | Drawing status |                                                                                       | Existing & Proposed Site Plan - Back Boundary Fence | Dr<br>F<br>Ch |