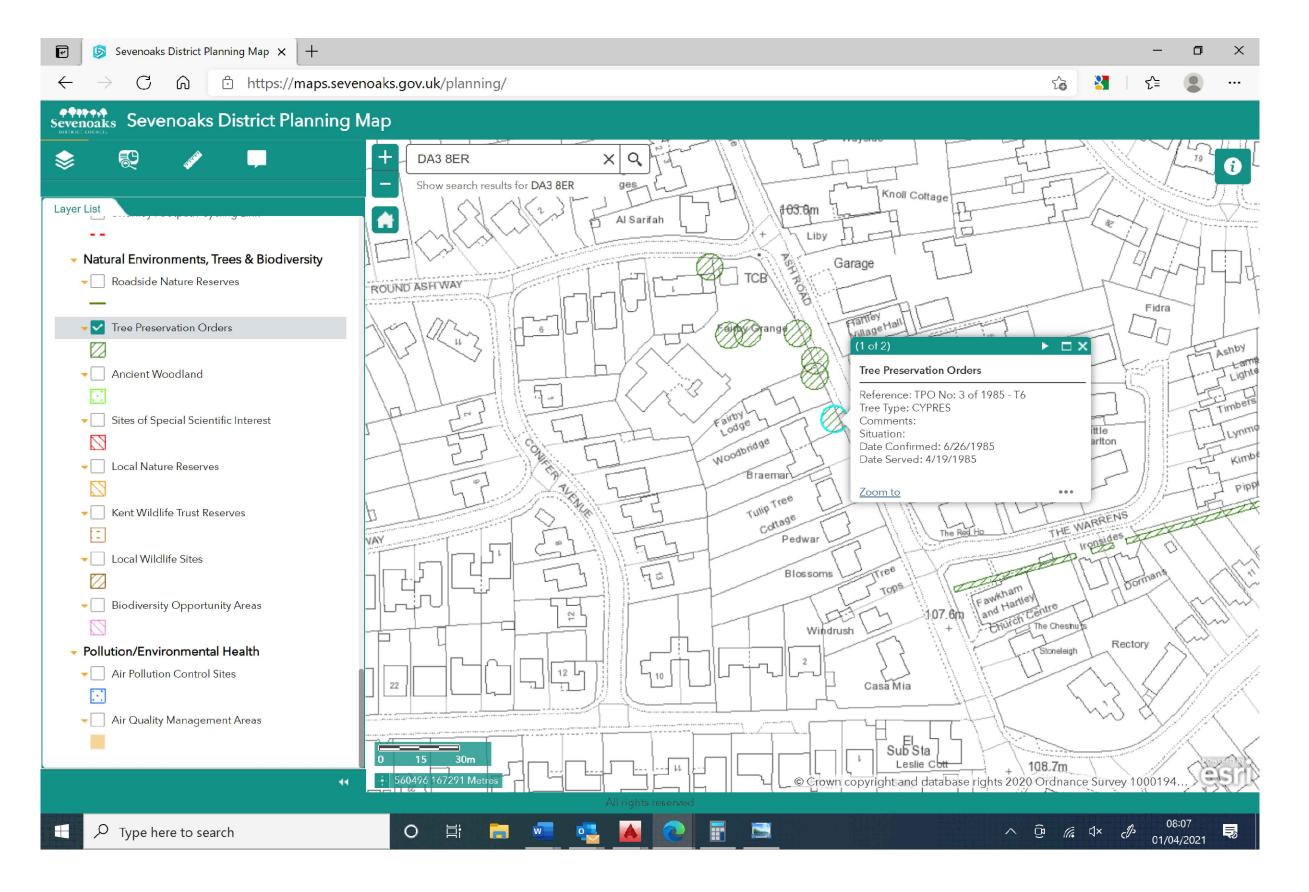

## KLEDESIGN

ARCHITECTURE | PLANNING | VISUALISATIONS

CLIENT

MR AND MRS MARSHALL

| DRAWING<br>LOCAL POLICY/F | LANNING SEARC | CH      |
|---------------------------|---------------|---------|
| TREE PROTECTION           |               |         |
| SCALE @ A3                | DRAWN         | CHECKED |
| NOT TO SCALE              | VG            | LN      |
| CREATION DATE             | REVISION      |         |
| MARCH 2021                | -             |         |