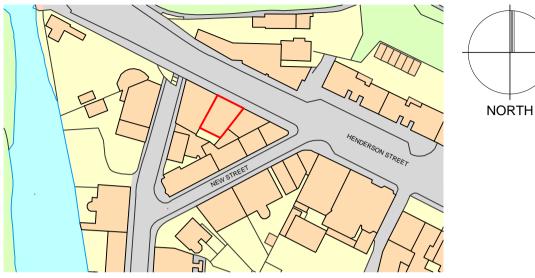

## LOCATION PLAN 1:1250 at A4

Contractor to verify all dimensions on site prior to commencing work or ordering materials NO DIMENSIONS TO BE SCALED FROM DRAWINGS

Any discrepancy to be reported to Bobby Halliday Architects

Project: 21.03

Proposed Subdivision of Dwelling into 2No. Flats at 4 Henderson Street

Bridge of Allan

FK9 4HT

f∩r

Mr & Mrs Lockhart

**DWG No:** 

21.03 PL LOCATION rev~