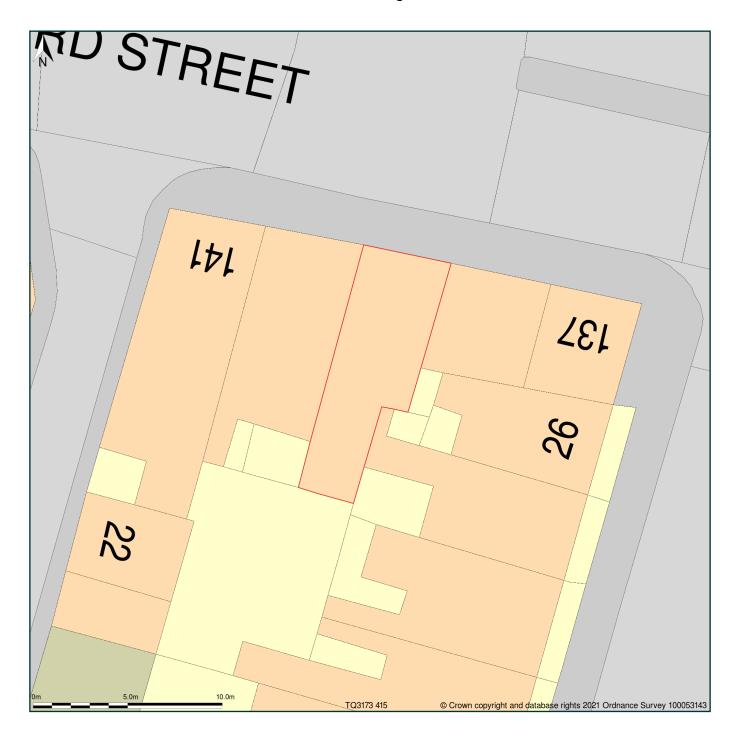

## 139 Edward Street Brighton BN2 0JL

Block Plan shows area bounded by: 531715.99, 104138.02 531751.99, 104174.02 (at a scale of 1:200), OSGridRef: TQ3173 415. The representation of a road, track or path is no evidence of a right of way. The representation of features as lines is no evidence of a property boundary.