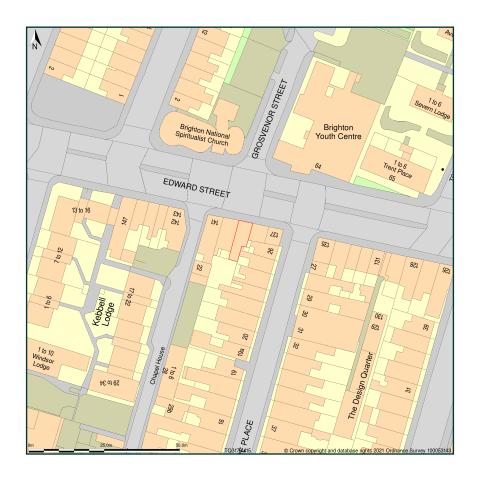

## 139 Edward Street Brighton BN2 0JL

Site Plan shows area bounded by: 531663.3, 104085.21 531804.73, 104226.63 (at a scale of 1:1250), OSGridRef: TQ3173 415. The representation of a road, track or path is no evidence of a right of way. The representation of features as lines is no evidence of a property boundary.

Produced on 12th Apr 2021 from the Ordnance Survey National Geographic Database and incorporating surveyed revision available at this date. Reproduction in whole or part is prohibited without the prior permission of Ordnance Survey. © Crown copyright 2021. Supplied by www.buyaplan.co.uk a licensed Ordnance Survey partner (100053143). Unique plan reference: #00620771-3FA7DB