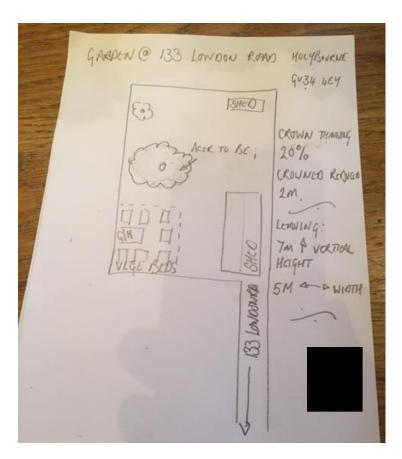

Crown thinning: We would like to thin the tree by 20%.

Crown Reduction We would like to "Reduce crown height and spread by 2 metres, leaving crown height of 7 metres and crown spread of 5 metres".

Crown lift: We don't need the crown of the tree lifted.

Photos and sketch are included in this word document as requested.

Yours sincerely,

Claire Millard

Sketch 133 GU34 4EY

*G*U34 4EY

*G*U34 4EY