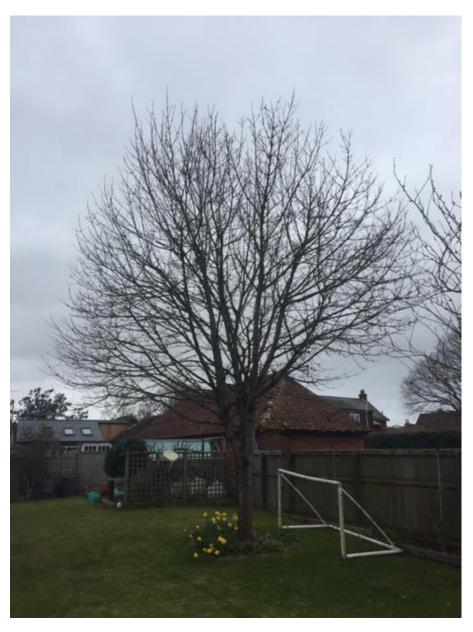

Crown thinning: We would like to thin the tree by 20%.

Crown Reduction We would like to "Reduce crown height and spread by 2 metres, leaving crown height of 7 metres and crown spread of 5 metres".

Crown lift: We don't need the crown of the tree lifted.

Photos and sketch are included in this word document as requested.

Yours sincerely,

Claire Millard

Sketch 133 GU34 4EY

*G*U34 4EY

*G*U34 4EY