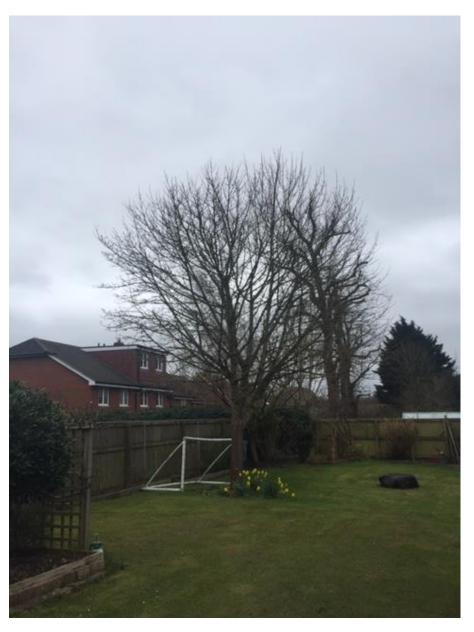

Crown thinning: We would like to thin the tree by 20%.

Crown Reduction We would like to "Reduce crown height and spread by 2 metres, leaving crown height of 7 metres and crown spread of 5 metres".

Crown lift: We don't need the crown of the tree lifted.

Photos and sketch are included in this word document as requested.

Yours sincerely,

Claire Millard

Sketch 133 GU34 4EY

*G*U34 4EY

*G*U34 4EY