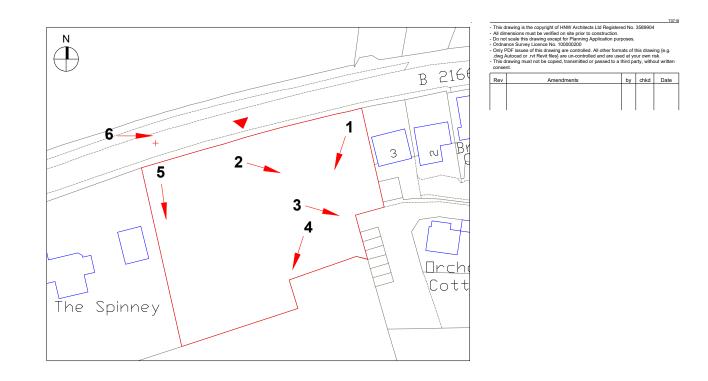

## SITE PHOTOGRAPHS:

View 1 - View across site from north east corner, looking south east;

View 2 - View of site's eastern boundary with no.3 Bridge Court;

View 3 - View of site's eastern boundary link with Mill Lane;