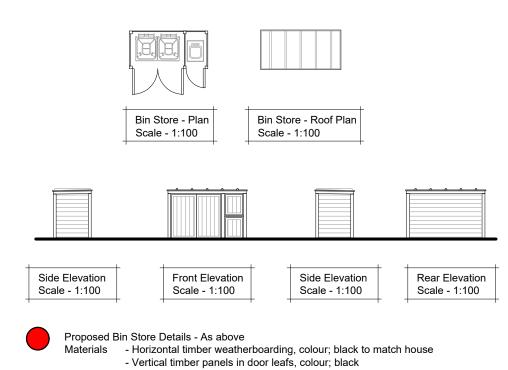

- Lead roof with rolls at 400mm centres

NOTE;

Proposed Cycle Store Details - 4no. Secure wall mounted anchor points provided in proposed car port

- To be "Steadyrack classic bike rack" (pictured above)

Do Not Scale. Report all discrepancies, errors and omissions. Verify all dimensions on site before commencing any work on site or preparing shop drawings. All materials, components and workmanship are to comply with the relevant British & European Standards, Codes of Practice, and appropriate manufacturers recommendations that from time to time shall apply. For all specialist work, see relevant drawings. This drawing is copyright of Urban & Rural Ltd. Urban & Rural LtD is a registered company in England and Wales with company number 9387736.