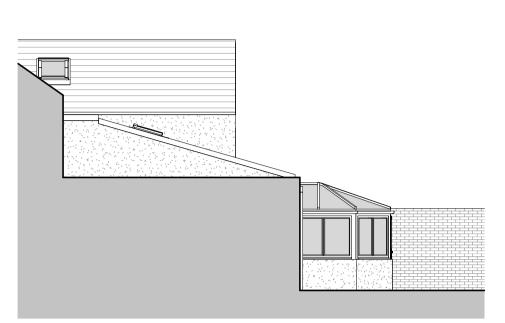

**North Elevation** 1:100

**West Elevation** 1:100

**East Elevation** 1:100

CONSERVATORY 11 m² 121.1 SF

Ground Floor
1: 100

**Site Plan** 1 : 200