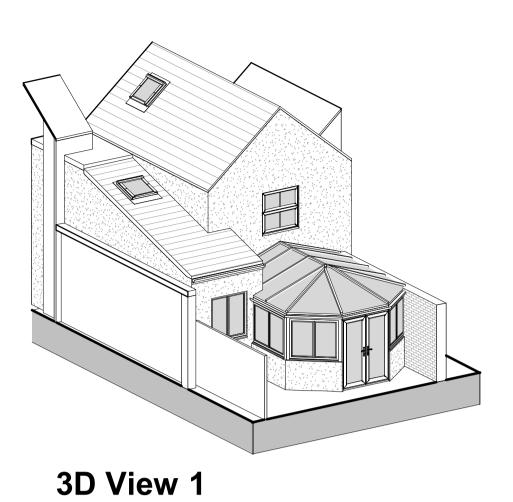

**North Elevation** 1:100

**West Elevation** 1:100

**East Elevation** 1:100

CONSERVATORY 11 m² 121.1 SF

Ground Floor
1: 100

**Site Plan** 1 : 200