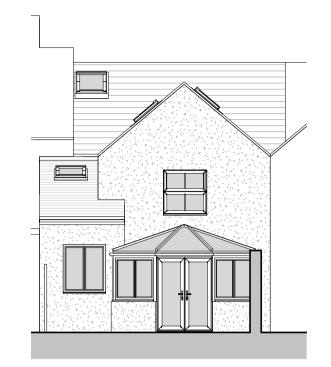

**North Elevation** 1:100

**West Elevation** 1:100

**East Elevation** 1:100

CONSERVATORY 11 m² 121.1 SF

Ground Floor
1: 100

**Site Plan** 1 : 200