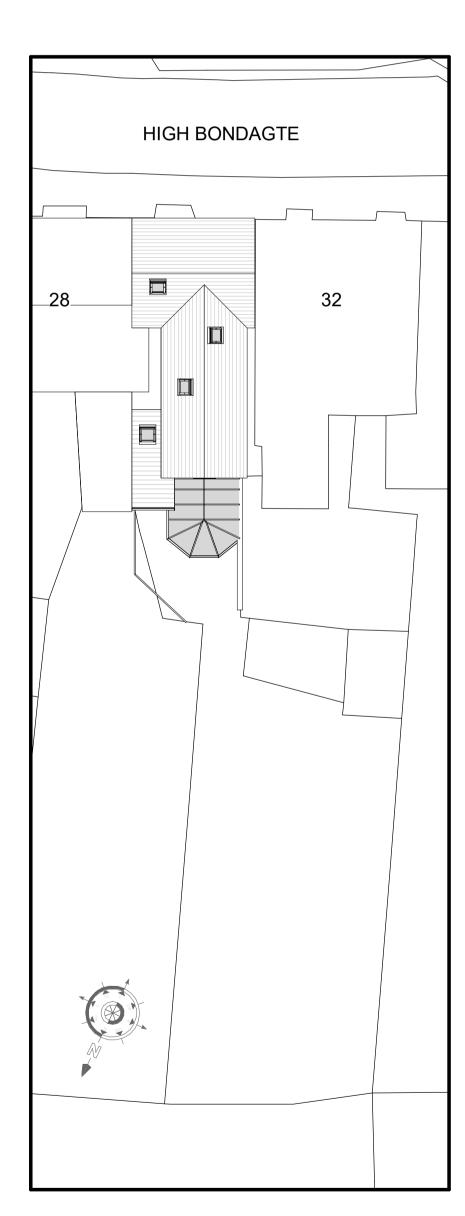

**North Elevation** 1:100

**West Elevation** 1:100

**East Elevation** 1:100

CONSERVATORY 11 m² 121.1 SF

Ground Floor
1: 100

**Site Plan** 1 : 200