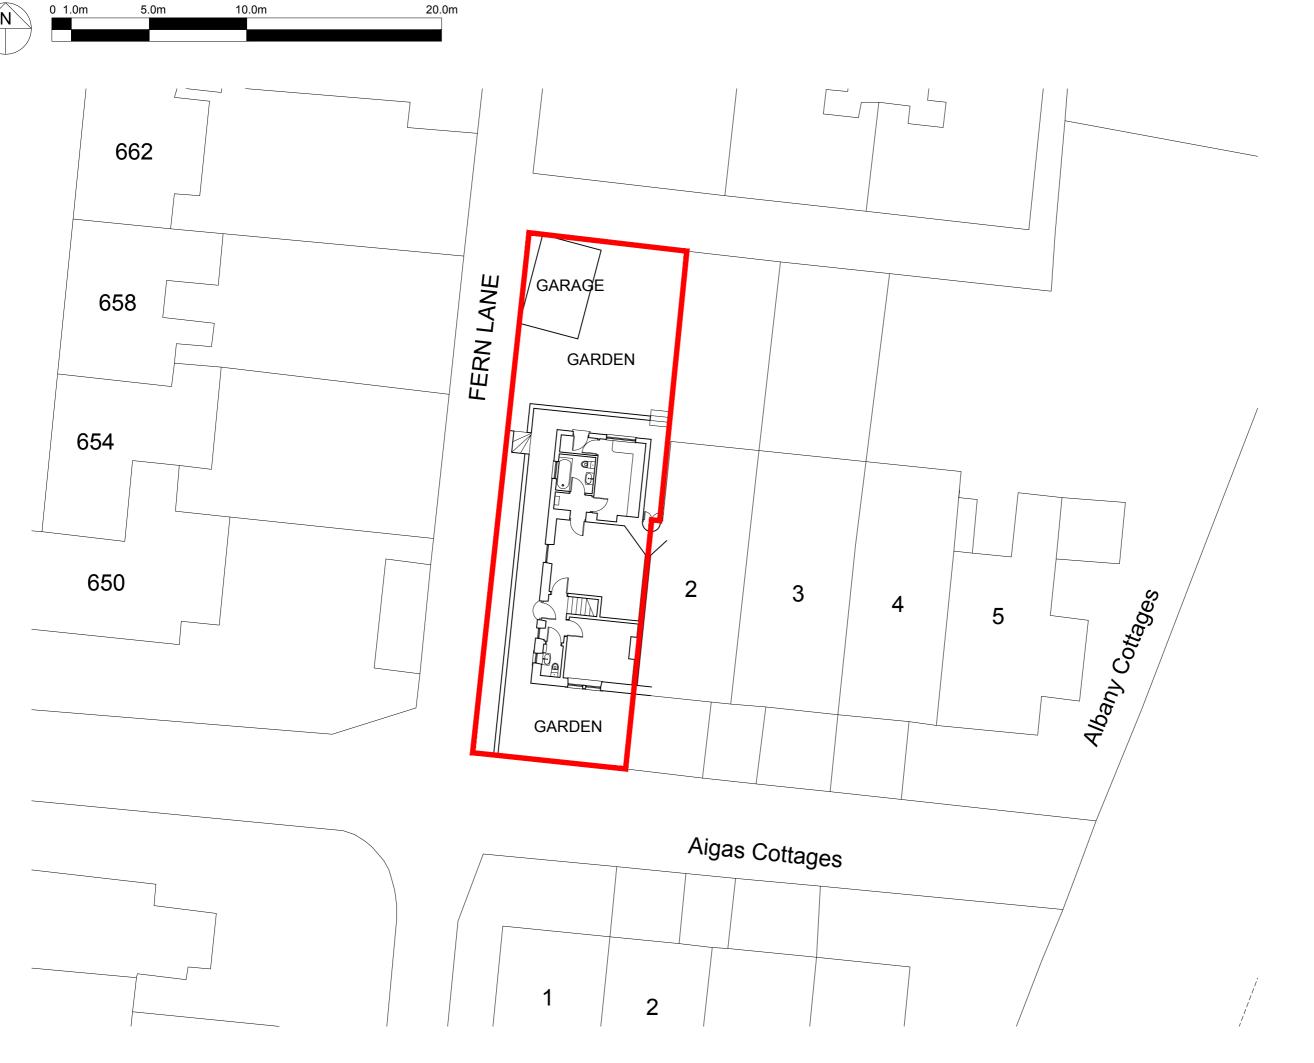

## Preliminary

PROPOSED ALTERATIONS TO 1 ALBANY COTTAGES, JORDANHILL FOR MR EASTON

SITE PLAN AS EXISTING

| Project No. | Drawing No. APL002 | Revision 01 |
|-------------|--------------------|-------------|
| Scale at A3 | Drawn By           |             |
| 1:200       | DMacd              |             |