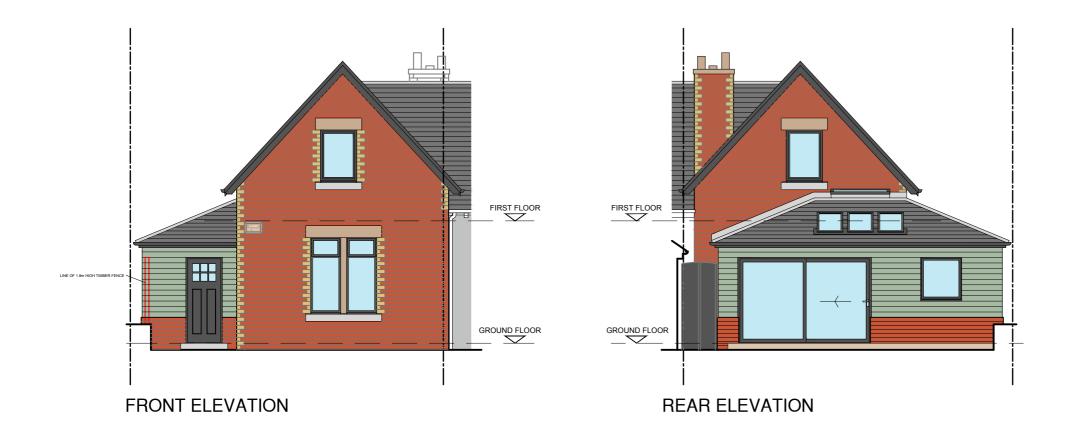

Do not scale the drawing. Use figured dimensions in all cases. Check all dimensions on site. Report any discrepancies in writing to Macdonald Dickson Architecture before proceeding.

PROPOSED MATERIALS

ROOF - NATURAL SLATE TO MATCH EXISTING WITH ZINC FLASHINGS

WALLS - RED BRICK TO MATCH EXISTING/ LIGHT GREEN CLADDING BOARD/ WHITE RENDER

WINDOWS/ DOORS TO EXTENSION -DOUBLE GLAZED ANTHRACITE COLOURED FRAMES

EXISTING GLAZING - PAINTED ANTHRACITE GREY

EAVES/ SOFFITS - TIMBER PAINTED ANTHRACITE GREY