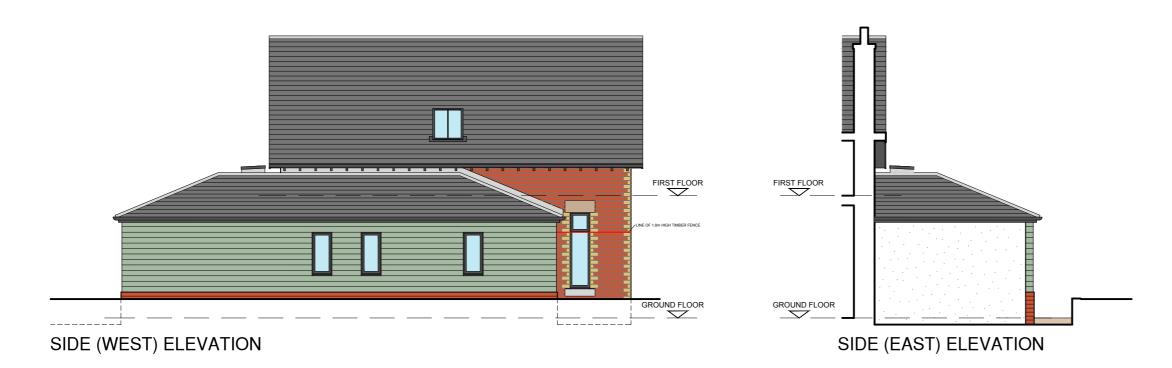

Do not scale the drawing. Use figured dimensions in all cases. Check all dimensions on site. Report any discrepancies in writing to Macdonald Dickson Architecture before proceeding.

PROPOSED MATERIALS

ROOF - NATURAL SLATE TO MATCH EXISTING WITH ZINC FLASHINGS

WALLS - RED BRICK TO MATCH EXISTING/ LIGHT GREEN CLADDING BOARD/ WHITE RENDER

WINDOWS/ DOORS TO EXTENSION -DOUBLE GLAZED ANTHRACITE COLOURED FRAMES

EXISTING GLAZING - PAINTED ANTHRACITE GREY

EAVES/ SOFFITS - TIMBER PAINTED ANTHRACITE GREY