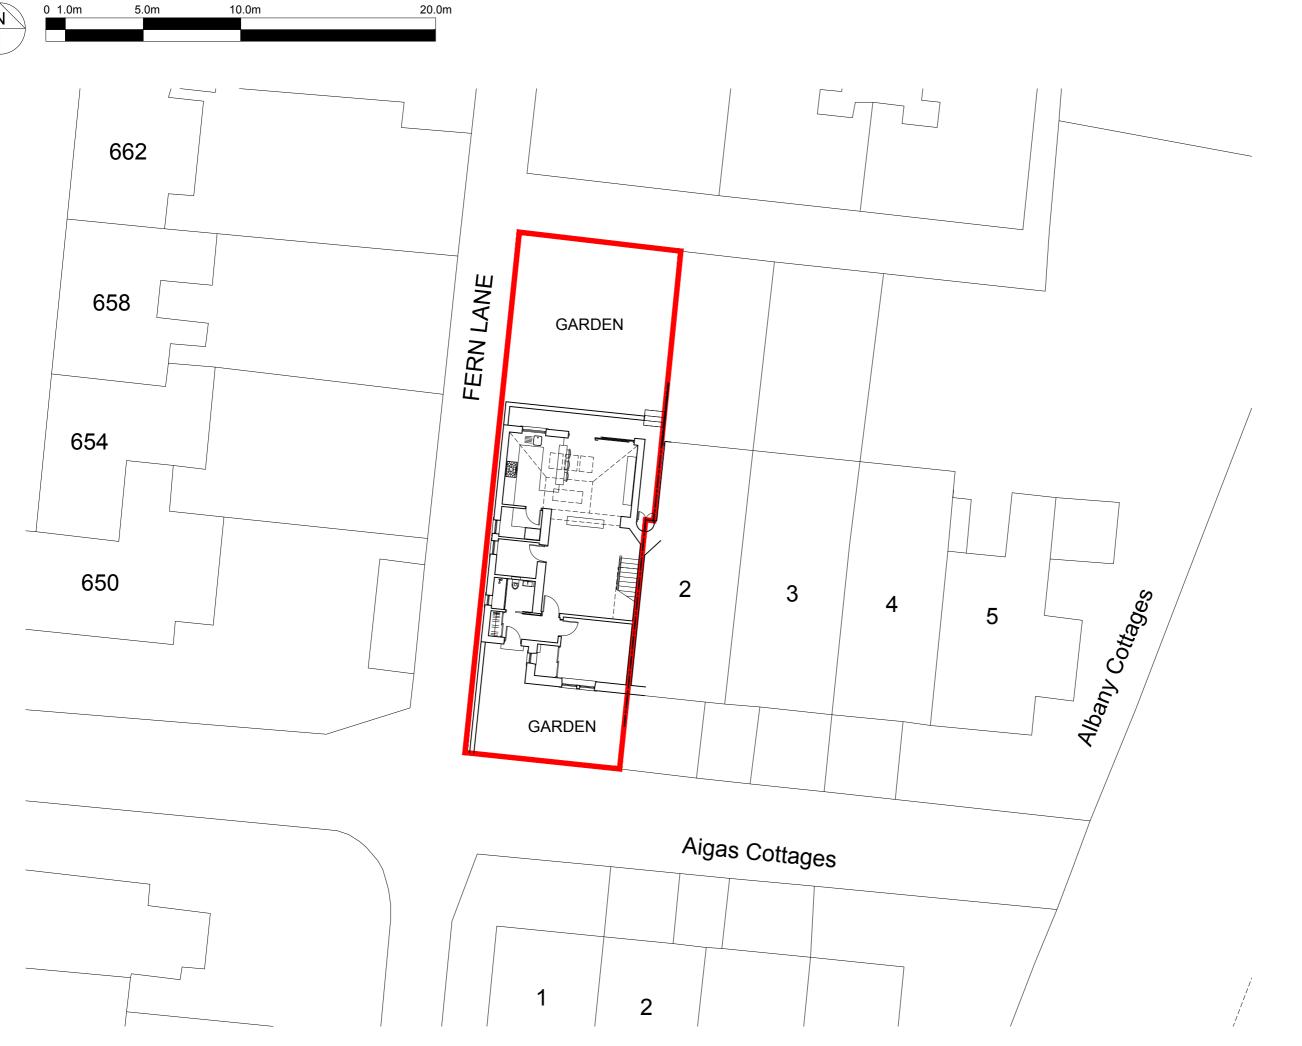

## Preliminary

PROPOSED ALTERATIONS TO 1 ALBANY COTTAGES, JORDANHILL FOR MR EASTON

SITE PLAN AS PROPOSED

| Project No.          | Drawing No. APL003 | Revision 01 |
|----------------------|--------------------|-------------|
| Scale at A3<br>1:200 | Drawn By DMacd     |             |