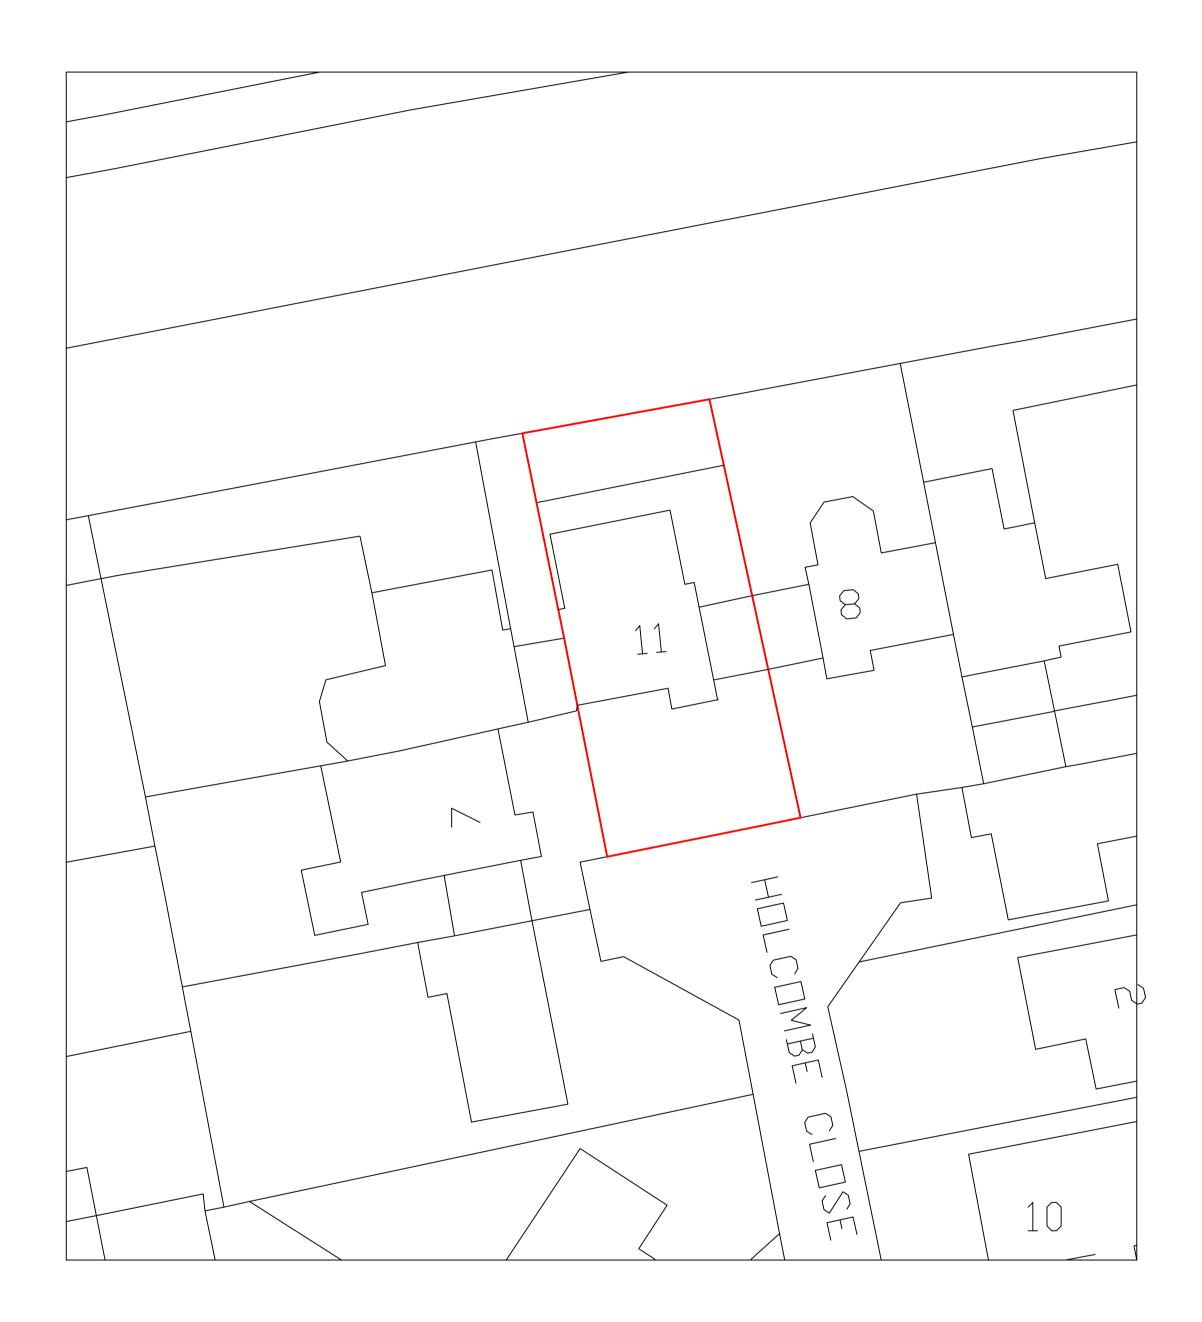

**EXISTING BLOCK PLAN** 1:200

PROPOSED BLOCK PLAN 1:200

This drawing is provided as a document to gain either Planning Permission or Building Regulation approval purposes only. It is not a guarantee that Planning Permission will be granted.

## PROPOSED SINGLE STOREY REAR EXTENSION LOCATION

11 Holcombe Close **Altrincham** 

| DRAWN:- | Aiden Phillips-Whalley | DRAWING NUMBER:- |
|---------|------------------------|------------------|
| DATE:-  | March 2021             |                  |
| SCALE:- | 1:200 @ A1             | 21.2508.3A       |
| ISSUE:- | Α                      |                  |