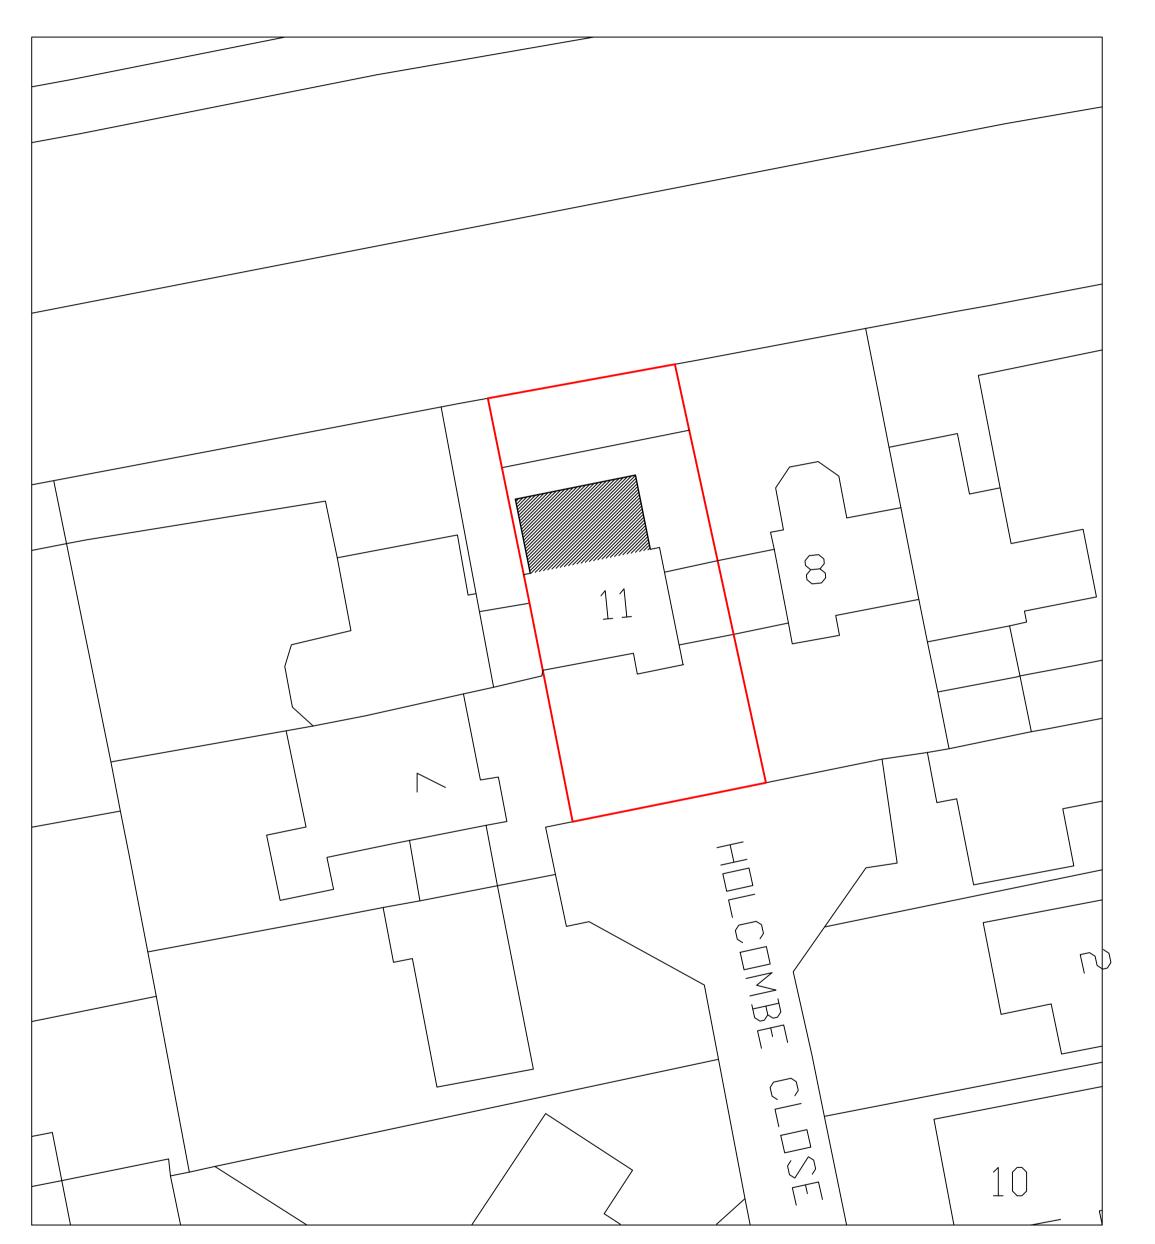

**EXISTING BLOCK PLAN** 1:200

PROPOSED BLOCK PLAN 1:200

This drawing is provided as a document to gain either Planning Permission or Building Regulation approval purposes only. It is not a guarantee that Planning Permission will be granted.

## PROPOSED SINGLE STOREY REAR EXTENSION LOCATION

11 Holcombe Close **Altrincham** 

| DRAWN:- | Aiden Phillips-Whalley | DRAWING NUMBER:- |
|---------|------------------------|------------------|
| DATE:-  | March 2021             |                  |
| SCALE:- | 1:200 @ A1             | 21.2508.3A       |
| ISSUE:- | Α                      |                  |